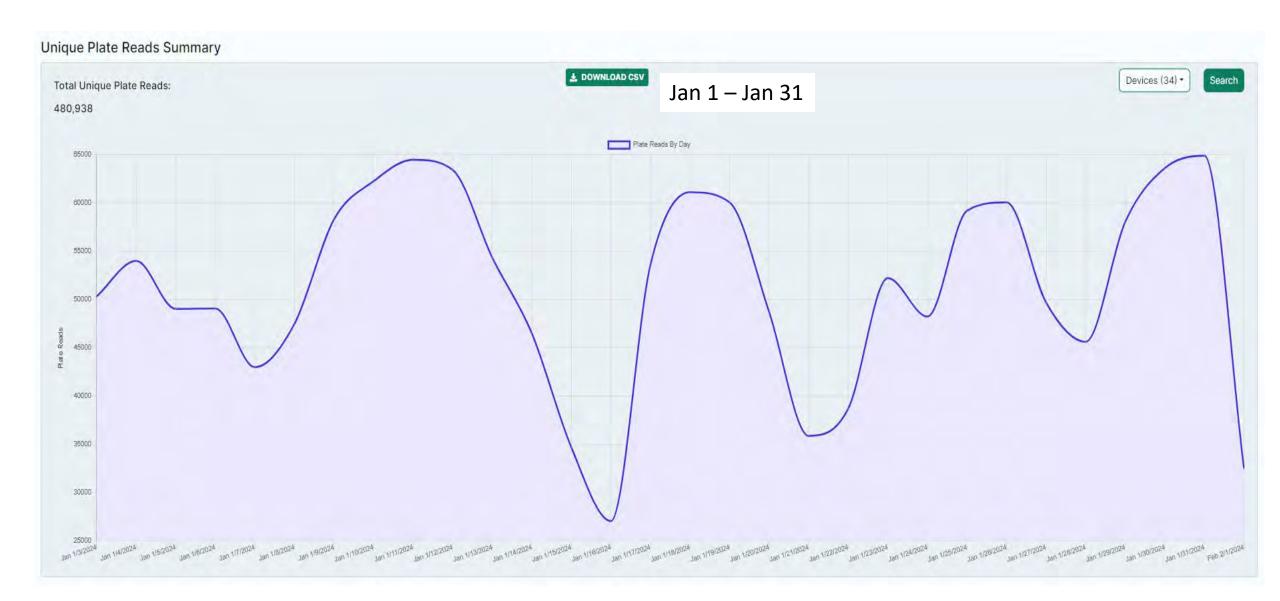

# January 2024 ALPR REPORT

Total Plate Reads, Incl's multiple reads of same plate Number of Unique Plates Read – Total without repeats Number of Hits/Alerts - All 14 possible categories Number of Hits/Alerts of the 6 monitored categories Number of Sex Offender Hits (not monitored live) Summary Report Total Hits-Reads/total vehicles passed by each camera

Total Reads – 3,668,615 Unique Reads – 480,938 Hits- 183 7 Top Hit 134 • Hotlist - 4 • Stolen Vehicle • Stolen Plate • Gang Member

- Missing
- Amber
- Priority Restraining Order

|          |                    |                     | ALPR F   | 0.00     | rios                   |                         |                  |   |
|----------|--------------------|---------------------|----------|----------|------------------------|-------------------------|------------------|---|
| Num      | Plate              | Vehicle             | LOC      | ecov     | Val                    | Links                   | Date             |   |
| 1        | PMC0662            | Tou/Pri             | 13       | Ś        | 18,000.00              |                         | 19-Jan           |   |
| 2        | SFG4671            | BMW X5              | 7        | \$       | 32,000.00              |                         | 28-Jan           |   |
| 3        | RRB9905            | Ford/Van            | 19       | \$       | 16,000.00              | On Tow Truck            | 1-Feb            |   |
| 4        | PRP8014            | Toy/High            | 21       | \$       | 24,000.00              |                         | 17-Feb           |   |
| 5        | 3539AY             | Merz                | 1        | \$       | 24,000.00              | HPD-case                | 22-Feb           |   |
| 6        | NDD4115            | BMW328              | 8        | \$       | 31,500.00              | Fraud                   | 6-Mar            |   |
| 7        | DRM8516<br>SNT5450 | NissAlt<br>GMC 1500 | 19<br>14 | \$<br>\$ | 21,000.00<br>26,000.00 |                         | 7-Apr<br>19-Apr  |   |
| 9        | LYG558             | Nissan              | 14       |          | 14,000.00              | Fugitive/Drugs          | 28-Apr           |   |
| 10       | GLN0746            | GMC Yukoi           | 16       |          | 18,000.00              |                         | 1-May            |   |
| 11       | JRC3494            | Porche              | 13       |          | 32,000.00              | Fugitive                | 8-May            |   |
| 12       | 3A0A447            | Hyundai             | 19       |          | 11,000.00              | Fugitive                | 13-May           |   |
| 13       | PYY0493            | Hyundai             | 7        | \$       | 18,000.00              |                         | 19-May           |   |
| 14       | LKW5687            | Ford Esc            | 2        | \$       | 11,000.00              |                         | 8-Jun            |   |
| 15<br>16 | PXF8499<br>RTV0092 | Dodge P/U<br>Hyndi  | 21<br>13 | \$<br>\$ | 16,000.00<br>14,000.00 | Meth                    | 11-Jun<br>24-Jun |   |
| 10       | SVW7775            | Suburb              | 21       |          | 35,000.00              | Weth                    | 30-Jun           |   |
| 18       | 3554581            | Honda Acd           | 24       |          | 22,000.00              | Fraud/fugitives         | 26-Jul           |   |
| 19       | 9PCYC              | Olds                | 13       | \$       | 9,000.00               |                         | 5-Aug            |   |
| 20       | HLJ5922            | HYUN Vel            | 21       | \$       | 11,000.00              |                         | 8-Aug            |   |
| 21       | 26D243A            | Chev 1500           | 27       |          | 2,000.00               |                         | 9-Aug            |   |
| 22       | SDZ1804            | Red VW              | 13       |          | 26,000.00              |                         | 11-Aug           |   |
| 23       | SFF3401            | Grey VW             | Woaks    | \$<br>¢  | 30,000.00              | Auto Thieves/Gang       | 11-Aug           |   |
| 24<br>25 | 4B7962F            | Ford Foc<br>Uhaul   | 21<br>23 |          | 11,000.00              | Fugitive/Drugs<br>Fraud | 23-Aug<br>27-Aug |   |
| 25       | AL38296<br>RXN1895 | Unaul<br>ChevTrax   | 23       |          | 32,000.00<br>14,000.00 | riduu                   | 27-Aug<br>23-Sep |   |
| 27       | TJG1131            | Niss Alt            | 23       | N/A      | 1,000.00               | Repo-Multi              | 3-Oct            | Г |
| 28       | RLF3497            | Ford Van            | 19       |          | 21,000.00              | Fraud                   | 16-Oct           | D |
| 29       | LGB9296            | ChevSonic           | 13       | \$       | 16,000.00              | Burglary                | 18-Oct           |   |
| 30       | TFB8022            | HyunTUC             | 20       |          | 12,000.00              |                         | 15-Nov           |   |
| 31       | SLF2117            | Ford F350           | 19       |          | 43,000.00              |                         | 12-Dec           |   |
| 32<br>33 | PYW2426<br>RXG9961 | GMC Sierra<br>Merz  | 16<br>28 |          | 14,000.00<br>22,000.00 | Fraud                   | 10-Dec<br>22-Dec |   |
| 33       | 1005501            | IVIEI 2             | 20       | ç        | 22,000.00              |                         | 22-Dec           |   |
| 35       |                    |                     |          |          |                        |                         |                  |   |
| 36       |                    |                     |          |          |                        |                         |                  |   |
| 37       |                    |                     |          |          |                        |                         |                  | 1 |
| 38       |                    |                     |          |          |                        |                         |                  | 1 |
| 39       |                    |                     |          |          |                        |                         |                  | - |
| 40       |                    |                     |          |          |                        |                         |                  | 2 |
| 41       |                    |                     |          |          |                        |                         |                  |   |
| 42       |                    |                     |          |          |                        |                         |                  |   |
| 43<br>44 |                    |                     |          |          |                        |                         |                  |   |
| 44       |                    |                     |          |          |                        |                         |                  |   |
| 46       |                    |                     |          |          |                        |                         |                  |   |
| 47       |                    |                     |          |          |                        |                         |                  |   |
| 48       |                    |                     |          |          |                        |                         |                  |   |
| 49       |                    |                     |          |          |                        |                         |                  |   |
| 50       |                    |                     |          |          |                        |                         |                  |   |
| 51<br>52 |                    |                     |          |          |                        |                         |                  |   |
| 52       |                    |                     |          |          |                        |                         |                  |   |
| 54       |                    |                     |          |          |                        |                         |                  |   |
| 55       |                    |                     |          |          |                        |                         |                  |   |
| 56       |                    |                     |          |          |                        |                         |                  |   |
| 57       |                    |                     |          |          |                        |                         |                  |   |
| 58       |                    |                     |          |          |                        |                         |                  |   |
| 59       |                    |                     |          |          |                        |                         |                  |   |
| 60<br>61 |                    |                     |          |          |                        |                         |                  |   |
| 62       |                    |                     |          |          |                        |                         |                  |   |
| 63       |                    |                     |          |          |                        |                         |                  |   |
| 64       |                    |                     |          |          |                        |                         |                  |   |
| 65       |                    |                     |          |          |                        |                         |                  |   |
| 66       |                    |                     |          |          |                        |                         |                  |   |
| 67       |                    |                     |          |          |                        |                         |                  |   |
| 68       |                    |                     |          |          |                        |                         |                  |   |
| 69<br>70 |                    |                     |          |          |                        |                         |                  |   |
| 70       |                    |                     |          |          |                        |                         |                  |   |
| 72       |                    |                     |          |          |                        |                         |                  |   |
| 73       |                    |                     |          |          |                        |                         |                  |   |
| 74       |                    |                     |          |          |                        |                         |                  |   |
| 75       |                    |                     |          |          |                        |                         |                  |   |