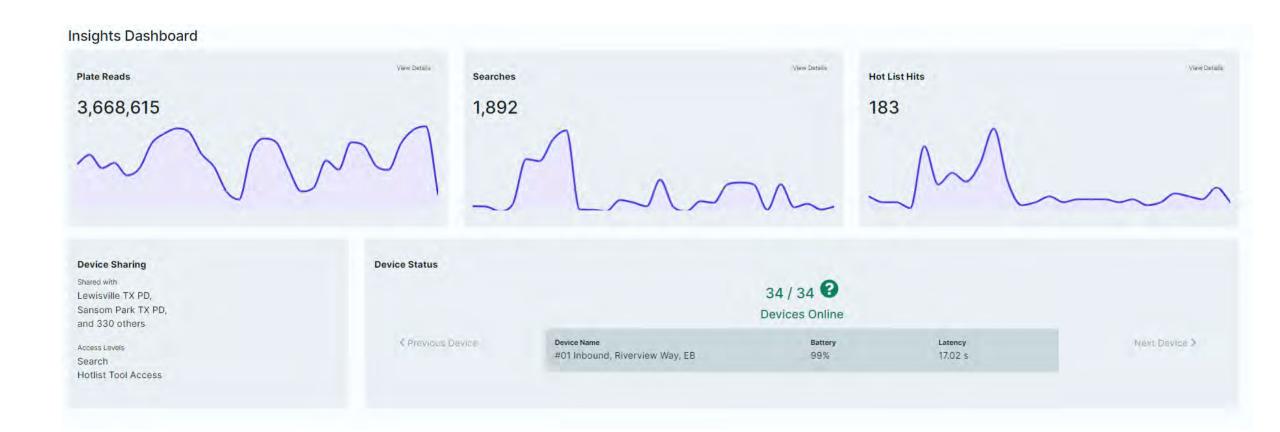

# January 2024 ALPR REPORT

Total Plate Reads, Incl's multiple reads of same plate Number of Unique Plates Read – Total without repeats Number of Hits/Alerts - All 14 possible categories Number of Hits/Alerts of the 6 monitored categories Number of Sex Offender Hits (not monitored live) Summary Report Total Hits-Reads/total vehicles passed by each camera

#### 2024 ALPR Data Report

Total Reads – 3,668,615 Unique Reads – 480,938 Hits- 183 7 Top Hit 134 • Hotlist - 4 • Stolen Vehicle • Stolen Plate • Gang Member

- Missing
- Amber
- Priority Restraining Order

|          |                    |                     | ALPR F   | 0.00     | rios                   |                         |                  |   |
|----------|--------------------|---------------------|----------|----------|------------------------|-------------------------|------------------|---|
| Num      | Plate              | Vehicle             | LOC      | ecov     | Val                    | Links                   | Date             |   |
| 1        | PMC0662            | Tou/Pri             | 13       | Ś        | 18,000.00              |                         | 19-Jan           |   |
| 2        | SFG4671            | BMW X5              | 7        | \$       | 32,000.00              |                         | 28-Jan           |   |
| 3        | RRB9905            | Ford/Van            | 19       | \$       | 16,000.00              | On Tow Truck            | 1-Feb            |   |
| 4        | PRP8014            | Toy/High            | 21       | \$       | 24,000.00              |                         | 17-Feb           |   |
| 5        | 3539AY             | Merz                | 1        | \$       | 24,000.00              | HPD-case                | 22-Feb           |   |
| 6        | NDD4115            | BMW328              | 8        | \$       | 31,500.00              | Fraud                   | 6-Mar            |   |
| 7        | DRM8516<br>SNT5450 | NissAlt<br>GMC 1500 | 19<br>14 | \$<br>\$ | 21,000.00<br>26,000.00 |                         | 7-Apr<br>19-Apr  |   |
| 9        | LYG558             | Nissan              | 14       |          | 14,000.00              | Fugitive/Drugs          | 28-Apr           |   |
| 10       | GLN0746            | GMC Yukoi           | 16       |          | 18,000.00              |                         | 1-May            |   |
| 11       | JRC3494            | Porche              | 13       |          | 32,000.00              | Fugitive                | 8-May            |   |
| 12       | 3A0A447            | Hyundai             | 19       |          | 11,000.00              | Fugitive                | 13-May           |   |
| 13       | PYY0493            | Hyundai             | 7        | \$       | 18,000.00              |                         | 19-May           |   |
| 14       | LKW5687            | Ford Esc            | 2        | \$       | 11,000.00              |                         | 8-Jun            |   |
| 15<br>16 | PXF8499<br>RTV0092 | Dodge P/U<br>Hyndi  | 21<br>13 | \$<br>\$ | 16,000.00<br>14,000.00 | Meth                    | 11-Jun<br>24-Jun |   |
| 10       | SVW7775            | Suburb              | 21       |          | 35,000.00              | Weth                    | 30-Jun           |   |
| 18       | 3554581            | Honda Acd           | 24       |          | 22,000.00              | Fraud/fugitives         | 26-Jul           |   |
| 19       | 9PCYC              | Olds                | 13       | \$       | 9,000.00               |                         | 5-Aug            |   |
| 20       | HLJ5922            | HYUN Vel            | 21       | \$       | 11,000.00              |                         | 8-Aug            |   |
| 21       | 26D243A            | Chev 1500           | 27       |          | 2,000.00               |                         | 9-Aug            |   |
| 22       | SDZ1804            | Red VW              | 13       |          | 26,000.00              |                         | 11-Aug           |   |
| 23       | SFF3401            | Grey VW             | Woaks    | \$<br>¢  | 30,000.00              | Auto Thieves/Gang       | 11-Aug           |   |
| 24<br>25 | 4B7962F            | Ford Foc<br>Uhaul   | 21<br>23 |          | 11,000.00              | Fugitive/Drugs<br>Fraud | 23-Aug<br>27-Aug |   |
| 25       | AL38296<br>RXN1895 | Unaul<br>ChevTrax   | 23       |          | 32,000.00<br>14,000.00 | riduu                   | 27-Aug<br>23-Sep |   |
| 27       | TJG1131            | Niss Alt            | 23       | N/A      | 1,000.00               | Repo-Multi              | 3-Oct            | Г |
| 28       | RLF3497            | Ford Van            | 19       |          | 21,000.00              | Fraud                   | 16-Oct           | D |
| 29       | LGB9296            | ChevSonic           | 13       | \$       | 16,000.00              | Burglary                | 18-Oct           |   |
| 30       | TFB8022            | HyunTUC             | 20       |          | 12,000.00              |                         | 15-Nov           |   |
| 31       | SLF2117            | Ford F350           | 19       |          | 43,000.00              |                         | 12-Dec           |   |
| 32<br>33 | PYW2426<br>RXG9961 | GMC Sierra<br>Merz  | 16<br>28 |          | 14,000.00<br>22,000.00 | Fraud                   | 10-Dec<br>22-Dec |   |
| 33       | 1005501            | IVIEI 2             | 20       | ç        | 22,000.00              |                         | 22-Dec           |   |
| 35       |                    |                     |          |          |                        |                         |                  |   |
| 36       |                    |                     |          |          |                        |                         |                  |   |
| 37       |                    |                     |          |          |                        |                         |                  | 1 |
| 38       |                    |                     |          |          |                        |                         |                  | 1 |
| 39       |                    |                     |          |          |                        |                         |                  | - |
| 40       |                    |                     |          |          |                        |                         |                  | 2 |
| 41       |                    |                     |          |          |                        |                         |                  |   |
| 42       |                    |                     |          |          |                        |                         |                  |   |
| 43<br>44 |                    |                     |          |          |                        |                         |                  |   |
| 44       |                    |                     |          |          |                        |                         |                  |   |
| 46       |                    |                     |          |          |                        |                         |                  |   |
| 47       |                    |                     |          |          |                        |                         |                  |   |
| 48       |                    |                     |          |          |                        |                         |                  |   |
| 49       |                    |                     |          |          |                        |                         |                  |   |
| 50       |                    |                     |          |          |                        |                         |                  |   |
| 51<br>52 |                    |                     |          |          |                        |                         |                  |   |
| 52       |                    |                     |          |          |                        |                         |                  |   |
| 54       |                    |                     |          |          |                        |                         |                  |   |
| 55       |                    |                     |          |          |                        |                         |                  |   |
| 56       |                    |                     |          |          |                        |                         |                  |   |
| 57       |                    |                     |          |          |                        |                         |                  |   |
| 58       |                    |                     |          |          |                        |                         |                  |   |
| 59       |                    |                     |          |          |                        |                         |                  |   |
| 60<br>61 |                    |                     |          |          |                        |                         |                  |   |
| 62       |                    |                     |          |          |                        |                         |                  |   |
| 63       |                    |                     |          |          |                        |                         |                  |   |
| 64       |                    |                     |          |          |                        |                         |                  |   |
| 65       |                    |                     |          |          |                        |                         |                  |   |
| 66       |                    |                     |          |          |                        |                         |                  |   |
| 67       |                    |                     |          |          |                        |                         |                  |   |
| 68       |                    |                     |          |          |                        |                         |                  |   |
| 69<br>70 |                    |                     |          |          |                        |                         |                  |   |
| 70       |                    |                     |          |          |                        |                         |                  |   |
| 72       |                    |                     |          |          |                        |                         |                  |   |
| 73       |                    |                     |          |          |                        |                         |                  |   |
| 74       |                    |                     |          |          |                        |                         |                  |   |
| 75       |                    |                     |          |          |                        |                         |                  |   |