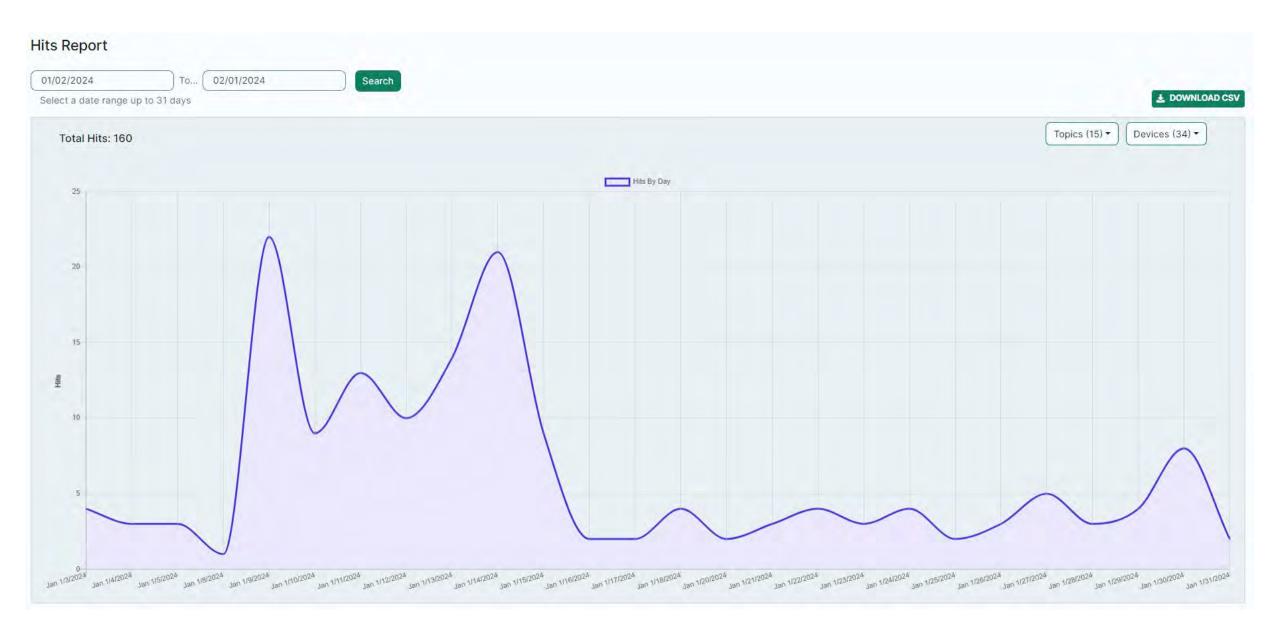

# January 2024 ALPR REPORT

Total Plate Reads, Incl's multiple reads of same plate Number of Unique Plates Read – Total without repeats Number of Hits/Alerts - All 14 possible categories Number of Hits/Alerts of the 6 monitored categories Number of Sex Offender Hits (not monitored live) Summary Report Total Hits-Reads/total vehicles passed by each camera

# Hits By Camera

Total ' Hits' by ' Device Name'

| Row Labels                                  | 斗 Sum of Hits |
|---------------------------------------------|---------------|
| #14 Beinhorn Rd WB at Pipher                | 21            |
| #22 - NB Voss x Magnolia Bend (Lane 2)      | 18            |
| #21 - NB Voss x Magnolia Bend (Lane 1)      | 15            |
| #12 Piney Point Dr SB at Gaylord            | 12            |
| #13 NB Gessner Rd                           | 9             |
| #18 Memorial Dr EB at Voss ðΫ'i             | 9             |
| #01 Gessner SB at Frostwood Elementary δΫ'i | 6             |
| #17 Memorial Dr WB at Voss ðΫ″Œ             | 6             |
| #24 - NB Blalock x Memorial                 | 5             |
| #04 Memorial Dr NB at Briar Forest ðŸ"Œ     | 5             |
| #16 Memorial Dr WB at E Creekside Dr ðŸ'i   | 4             |
| #07 Memorial Dr EB at Briar Forest ðŸ'i     | 3             |
| #01 Inbound, Riverview Way, EB              | 3             |
| #02 Memorial Dr EB at Gessner               | 2             |
| #19 - SB Voss x Old Voss (Lane 1)           | 2             |
| #26 - SB Hedwig x Beinhorn                  | 2             |
| #08 2200 S Piney Point Rd NB at City Limit  | 2             |
| #32 WB Greenbay @ Memorial Dr               | 2             |
| #06 Taylorcrest Rd WB at Flintdale          | 2             |
| #31 EB Memorial Dr near Tealwood            | 1             |
| Strey NB at Memorial ðŸ"Œ                   | 1             |
| #20 - SB Voss x Old Voss (Lane 2)           | 1             |
| #27 Unit 181 Blalock S/B at Taylorcrest     | 1             |
| #23 - WB San Felipe x Buffalo Bayou         | 1             |
| #28 MVPD Station S/B Memorial Drive         | 1             |
| Grand Total                                 | 134           |

Total Reads – 3,668,615 Unique Reads – 480,938 Hits- 183 7 Top Hit 134 • Hotlist - 4 • Stolen Vehicle • Stolen Plate • Gang Member

- Missing
- Amber
- Priority Restraining Order

|          |                    |                     | ALPR F   | 0.00     | rios                   |                         |                  |   |
|----------|--------------------|---------------------|----------|----------|------------------------|-------------------------|------------------|---|
| Num      | Plate              | Vehicle             | LOC      | ecov     | Val                    | Links                   | Date             |   |
| 1        | PMC0662            | Tou/Pri             | 13       | Ś        | 18,000.00              |                         | 19-Jan           |   |
| 2        | SFG4671            | BMW X5              | 7        | \$       | 32,000.00              |                         | 28-Jan           |   |
| 3        | RRB9905            | Ford/Van            | 19       | \$       | 16,000.00              | On Tow Truck            | 1-Feb            |   |
| 4        | PRP8014            | Toy/High            | 21       | \$       | 24,000.00              |                         | 17-Feb           |   |
| 5        | 3539AY             | Merz                | 1        | \$       | 24,000.00              | HPD-case                | 22-Feb           |   |
| 6        | NDD4115            | BMW328              | 8        | \$       | 31,500.00              | Fraud                   | 6-Mar            |   |
| 7        | DRM8516<br>SNT5450 | NissAlt<br>GMC 1500 | 19<br>14 | \$<br>\$ | 21,000.00<br>26,000.00 |                         | 7-Apr<br>19-Apr  |   |
| 9        | LYG558             | Nissan              | 14       |          | 14,000.00              | Fugitive/Drugs          | 28-Apr           |   |
| 10       | GLN0746            | GMC Yukoi           | 16       |          | 18,000.00              |                         | 1-May            |   |
| 11       | JRC3494            | Porche              | 13       |          | 32,000.00              | Fugitive                | 8-May            |   |
| 12       | 3A0A447            | Hyundai             | 19       |          | 11,000.00              | Fugitive                | 13-May           |   |
| 13       | PYY0493            | Hyundai             | 7        | \$       | 18,000.00              |                         | 19-May           |   |
| 14       | LKW5687            | Ford Esc            | 2        | \$       | 11,000.00              |                         | 8-Jun            |   |
| 15<br>16 | PXF8499<br>RTV0092 | Dodge P/U<br>Hyndi  | 21<br>13 | \$<br>\$ | 16,000.00<br>14,000.00 | Meth                    | 11-Jun<br>24-Jun |   |
| 10       | SVW7775            | Suburb              | 21       |          | 35,000.00              | Weth                    | 30-Jun           |   |
| 18       | 3554581            | Honda Acd           | 24       |          | 22,000.00              | Fraud/fugitives         | 26-Jul           |   |
| 19       | 9PCYC              | Olds                | 13       | \$       | 9,000.00               |                         | 5-Aug            |   |
| 20       | HLJ5922            | HYUN Vel            | 21       | \$       | 11,000.00              |                         | 8-Aug            |   |
| 21       | 26D243A            | Chev 1500           | 27       |          | 2,000.00               |                         | 9-Aug            |   |
| 22       | SDZ1804            | Red VW              | 13       |          | 26,000.00              |                         | 11-Aug           |   |
| 23       | SFF3401            | Grey VW             | Woaks    | \$<br>¢  | 30,000.00              | Auto Thieves/Gang       | 11-Aug           |   |
| 24<br>25 | 4B7962F            | Ford Foc<br>Uhaul   | 21<br>23 |          | 11,000.00              | Fugitive/Drugs<br>Fraud | 23-Aug<br>27-Aug |   |
| 25       | AL38296<br>RXN1895 | Unaul<br>ChevTrax   | 23       |          | 32,000.00<br>14,000.00 | riduu                   | 27-Aug<br>23-Sep |   |
| 27       | TJG1131            | Niss Alt            | 23       | N/A      | 1,000.00               | Repo-Multi              | 3-Oct            | Г |
| 28       | RLF3497            | Ford Van            | 19       |          | 21,000.00              | Fraud                   | 16-Oct           | D |
| 29       | LGB9296            | ChevSonic           | 13       | \$       | 16,000.00              | Burglary                | 18-Oct           |   |
| 30       | TFB8022            | HyunTUC             | 20       |          | 12,000.00              |                         | 15-Nov           |   |
| 31       | SLF2117            | Ford F350           | 19       |          | 43,000.00              |                         | 12-Dec           |   |
| 32<br>33 | PYW2426<br>RXG9961 | GMC Sierra<br>Merz  | 16<br>28 |          | 14,000.00<br>22,000.00 | Fraud                   | 10-Dec<br>22-Dec |   |
| 33       | 1005501            | IVIEI 2             | 20       | ç        | 22,000.00              |                         | 22-Dec           |   |
| 35       |                    |                     |          |          |                        |                         |                  |   |
| 36       |                    |                     |          |          |                        |                         |                  |   |
| 37       |                    |                     |          |          |                        |                         |                  | 1 |
| 38       |                    |                     |          |          |                        |                         |                  | 1 |
| 39       |                    |                     |          |          |                        |                         |                  | - |
| 40       |                    |                     |          |          |                        |                         |                  | 2 |
| 41       |                    |                     |          |          |                        |                         |                  |   |
| 42       |                    |                     |          |          |                        |                         |                  |   |
| 43<br>44 |                    |                     |          |          |                        |                         |                  |   |
| 44       |                    |                     |          |          |                        |                         |                  |   |
| 46       |                    |                     |          |          |                        |                         |                  |   |
| 47       |                    |                     |          |          |                        |                         |                  |   |
| 48       |                    |                     |          |          |                        |                         |                  |   |
| 49       |                    |                     |          |          |                        |                         |                  |   |
| 50       |                    |                     |          |          |                        |                         |                  |   |
| 51<br>52 |                    |                     |          |          |                        |                         |                  |   |
| 52       |                    |                     |          |          |                        |                         |                  |   |
| 54       |                    |                     |          |          |                        |                         |                  |   |
| 55       |                    |                     |          |          |                        |                         |                  |   |
| 56       |                    |                     |          |          |                        |                         |                  |   |
| 57       |                    |                     |          |          |                        |                         |                  |   |
| 58       |                    |                     |          |          |                        |                         |                  |   |
| 59       |                    |                     |          |          |                        |                         |                  |   |
| 60<br>61 |                    |                     |          |          |                        |                         |                  |   |
| 62       |                    |                     |          |          |                        |                         |                  |   |
| 63       |                    |                     |          |          |                        |                         |                  |   |
| 64       |                    |                     |          |          |                        |                         |                  |   |
| 65       |                    |                     |          |          |                        |                         |                  |   |
| 66       |                    |                     |          |          |                        |                         |                  |   |
| 67       |                    |                     |          |          |                        |                         |                  |   |
| 68       |                    |                     |          |          |                        |                         |                  |   |
| 69<br>70 |                    |                     |          |          |                        |                         |                  |   |
| 70       |                    |                     |          |          |                        |                         |                  |   |
| 72       |                    |                     |          |          |                        |                         |                  |   |
| 73       |                    |                     |          |          |                        |                         |                  |   |
| 74       |                    |                     |          |          |                        |                         |                  |   |
| 75       |                    |                     |          |          |                        |                         |                  |   |