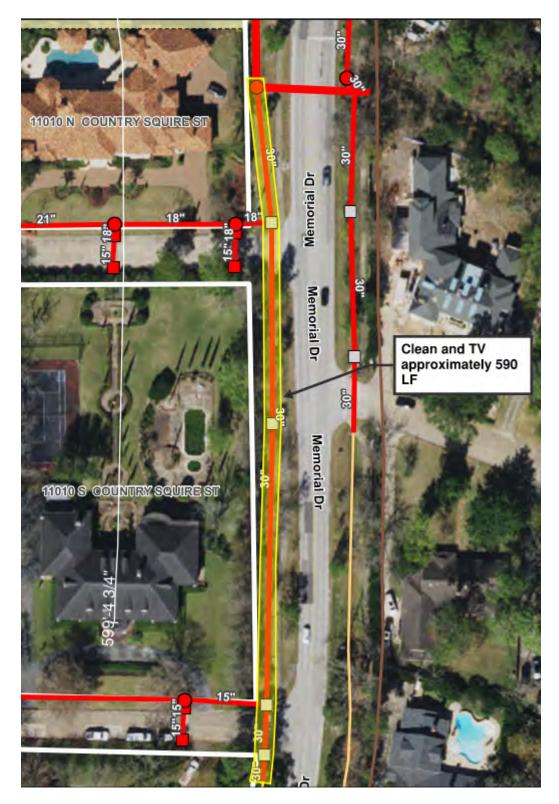

- 5. Consideration and possible action on a three-year extended agreement with EZ-Task that includes a redesign of the website.
- 6. Consideration and possible action on the purchase and planned placement of school zone flashing beacons.
- 7. Consideration and possible action on the monthly report presented by the Mayor.
- 8. Consideration and possible action on the City Administrator's Monthly Report, including but not limited to:
  - a) Financial Related Items
    - i. Financial Report January 2024.
    - ii. Property Tax Report.
    - iii. Disbursements (greater than \$10,000).
  - b) Signage for Greenbay Crosswalk.
  - c) Update on Current Specific Use Permit Projects.
  - Consideration and possible action on the Engineer's Report.
- 10. Consideration and possible action on approval of the Regular Session Meeting Minutes held on January 22, 2024.
- 11. Discuss and consider possible action on any future agenda items, meeting dates, and similar matters.
  - a) Beautification Meeting Monday, March 11, 2024.
  - b) Engineering Meeting Wednesday, March 13, 2024.
  - c) Regular Council Meeting Monday, March 25, 2024.
  - d) City Holiday March 29, 2024.