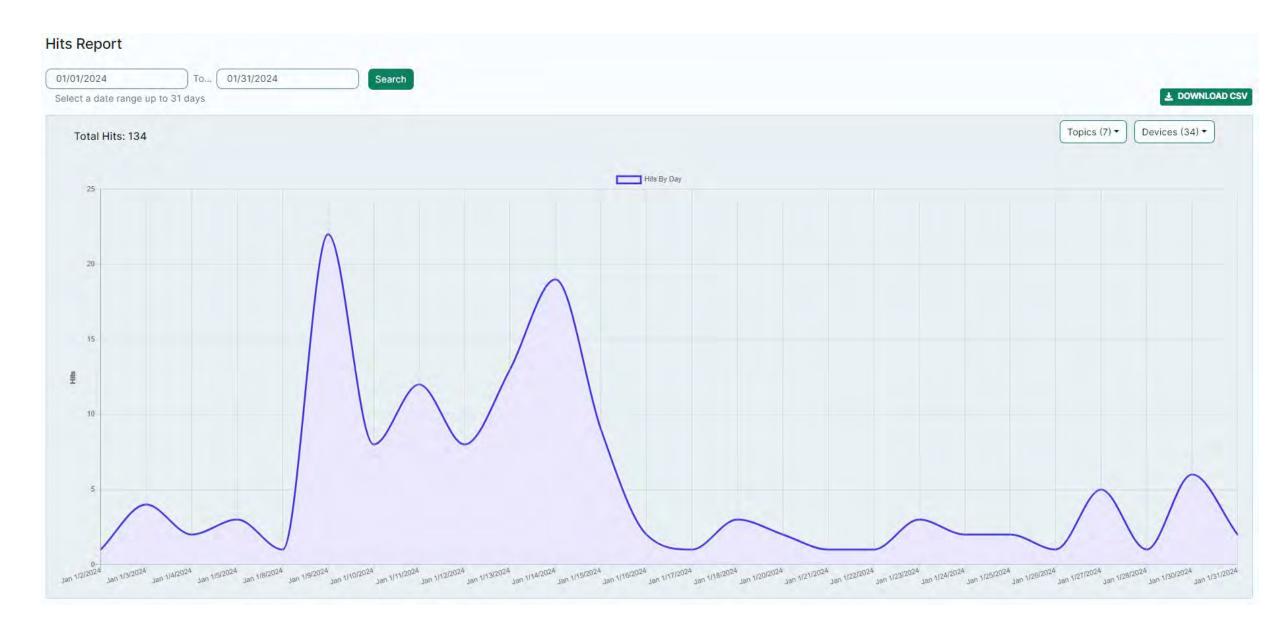

# Hits By Camera

Total ' Hits' by ' Device Name'

| Row Labels                                  | 斗 Sum of Hits |
|---------------------------------------------|---------------|
| #14 Beinhorn Rd WB at Pipher                | 21            |
| #22 - NB Voss x Magnolia Bend (Lane 2)      | 18            |
| #21 - NB Voss x Magnolia Bend (Lane 1)      | 15            |
| #12 Piney Point Dr SB at Gaylord            | 12            |
| #13 NB Gessner Rd                           | 9             |
| #18 Memorial Dr EB at Voss ðΫ'i             | 9             |
| #01 Gessner SB at Frostwood Elementary δΫ'i | 6             |
| #17 Memorial Dr WB at Voss ðΫ″Œ             | 6             |
| #24 - NB Blalock x Memorial                 | 5             |
| #04 Memorial Dr NB at Briar Forest ðŸ"Œ     | 5             |
| #16 Memorial Dr WB at E Creekside Dr ðŸ'i   | 4             |
| #07 Memorial Dr EB at Briar Forest ðŸ'i     | 3             |
| #01 Inbound, Riverview Way, EB              | 3             |
| #02 Memorial Dr EB at Gessner               | 2             |
| #19 - SB Voss x Old Voss (Lane 1)           | 2             |
| #26 - SB Hedwig x Beinhorn                  | 2             |
| #08 2200 S Piney Point Rd NB at City Limit  | 2             |
| #32 WB Greenbay @ Memorial Dr               | 2             |
| #06 Taylorcrest Rd WB at Flintdale          | 2             |
| #31 EB Memorial Dr near Tealwood            | 1             |
| Strey NB at Memorial ðŸ"Œ                   | 1             |
| #20 - SB Voss x Old Voss (Lane 2)           | 1             |
| #27 Unit 181 Blalock S/B at Taylorcrest     | 1             |
| #23 - WB San Felipe x Buffalo Bayou         | 1             |
| #28 MVPD Station S/B Memorial Drive         | 1             |
| Grand Total                                 | 134           |