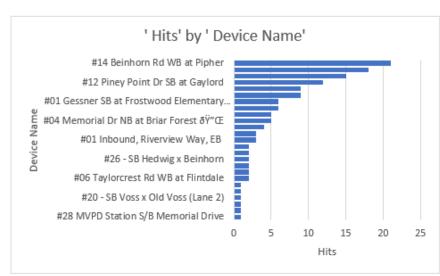

# Hits By Camera

Total ' Hits' by ' Device Name'

| Row Labels                                  | 斗 Sum of Hits |
|---------------------------------------------|---------------|
| #14 Beinhorn Rd WB at Pipher                | 21            |
| #22 - NB Voss x Magnolia Bend (Lane 2)      | 18            |
| #21 - NB Voss x Magnolia Bend (Lane 1)      | 15            |
| #12 Piney Point Dr SB at Gaylord            | 12            |
| #13 NB Gessner Rd                           | 9             |
| #18 Memorial Dr EB at Voss ðΫ'i             | 9             |
| #01 Gessner SB at Frostwood Elementary δΫ'i | 6             |
| #17 Memorial Dr WB at Voss ðΫ″Œ             | 6             |
| #24 - NB Blalock x Memorial                 | 5             |
| #04 Memorial Dr NB at Briar Forest ðŸ"Œ     | 5             |
| #16 Memorial Dr WB at E Creekside Dr ðŸ'i   | 4             |
| #07 Memorial Dr EB at Briar Forest ðŸ'i     | 3             |
| #01 Inbound, Riverview Way, EB              | 3             |
| #02 Memorial Dr EB at Gessner               | 2             |
| #19 - SB Voss x Old Voss (Lane 1)           | 2             |
| #26 - SB Hedwig x Beinhorn                  | 2             |
| #08 2200 S Piney Point Rd NB at City Limit  | 2             |
| #32 WB Greenbay @ Memorial Dr               | 2             |
| #06 Taylorcrest Rd WB at Flintdale          | 2             |
| #31 EB Memorial Dr near Tealwood            | 1             |
| Strey NB at Memorial ðŸ"Œ                   | 1             |
| #20 - SB Voss x Old Voss (Lane 2)           | 1             |
| #27 Unit 181 Blalock S/B at Taylorcrest     | 1             |
| #23 - WB San Felipe x Buffalo Bayou         | 1             |
| #28 MVPD Station S/B Memorial Drive         | 1             |
| Grand Total                                 | 134           |