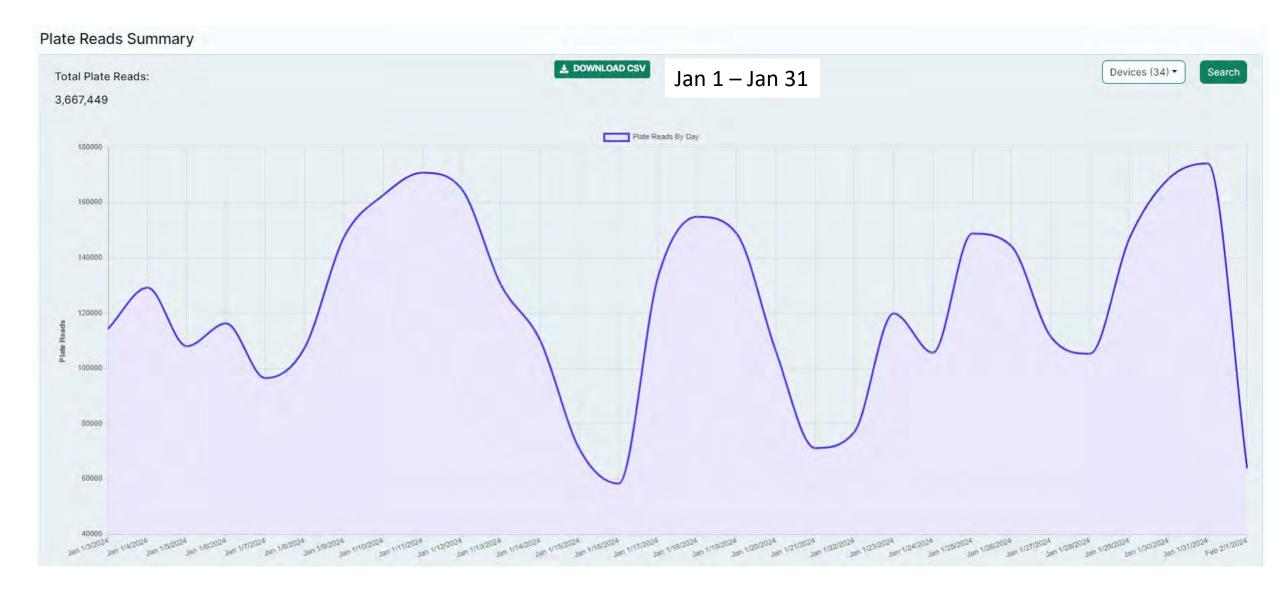

# January 2024 ALPR REPORT

Total Plate Reads, Incl's multiple reads of same plate Number of Unique Plates Read – Total without repeats Number of Hits/Alerts - All 14 possible categories Number of Hits/Alerts of the 6 monitored categories Number of Sex Offender Hits (not monitored live) Summary Report Total Hits-Reads/total vehicles passed by each camera

Total Reads – 3,668,615 Unique Reads – 480,938 Hits- 183 7 Top Hit 134 • Hotlist - 4 • Stolen Vehicle • Stolen Plate • Gang Member

- Missing
- Amber
- Priority Restraining Order

|          |                    |                     | ALPR F   | 0.00     | rios                   |                         |                  |   |
|----------|--------------------|---------------------|----------|----------|------------------------|-------------------------|------------------|---|
| Num      | Plate              | Vehicle             | LOC      | ecov     | Val                    | Links                   | Date             |   |
| 1        | PMC0662            | Tou/Pri             | 13       | Ś        | 18,000.00              |                         | 19-Jan           |   |
| 2        | SFG4671            | BMW X5              | 7        | \$       | 32,000.00              |                         | 28-Jan           |   |
| 3        | RRB9905            | Ford/Van            | 19       | \$       | 16,000.00              | On Tow Truck            | 1-Feb            |   |
| 4        | PRP8014            | Toy/High            | 21       | \$       | 24,000.00              |                         | 17-Feb           |   |
| 5        | 3539AY             | Merz                | 1        | \$       | 24,000.00              | HPD-case                | 22-Feb           |   |
| 6        | NDD4115            | BMW328              | 8        | \$       | 31,500.00              | Fraud                   | 6-Mar            |   |
| 7        | DRM8516<br>SNT5450 | NissAlt<br>GMC 1500 | 19<br>14 | \$<br>\$ | 21,000.00<br>26,000.00 |                         | 7-Apr<br>19-Apr  |   |
| 9        | LYG558             | Nissan              | 14       |          | 14,000.00              | Fugitive/Drugs          | 28-Apr           |   |
| 10       | GLN0746            | GMC Yukoi           | 16       |          | 18,000.00              |                         | 1-May            |   |
| 11       | JRC3494            | Porche              | 13       |          | 32,000.00              | Fugitive                | 8-May            |   |
| 12       | 3A0A447            | Hyundai             | 19       |          | 11,000.00              | Fugitive                | 13-May           |   |
| 13       | PYY0493            | Hyundai             | 7        | \$       | 18,000.00              |                         | 19-May           |   |
| 14       | LKW5687            | Ford Esc            | 2        | \$       | 11,000.00              |                         | 8-Jun            |   |
| 15<br>16 | PXF8499<br>RTV0092 | Dodge P/U<br>Hyndi  | 21<br>13 | \$<br>\$ | 16,000.00<br>14,000.00 | Meth                    | 11-Jun<br>24-Jun |   |
| 10       | SVW7775            | Suburb              | 21       |          | 35,000.00              | Weth                    | 30-Jun           |   |
| 18       | 3554581            | Honda Acd           | 24       |          | 22,000.00              | Fraud/fugitives         | 26-Jul           |   |
| 19       | 9PCYC              | Olds                | 13       | \$       | 9,000.00               |                         | 5-Aug            |   |
| 20       | HLJ5922            | HYUN Vel            | 21       | \$       | 11,000.00              |                         | 8-Aug            |   |
| 21       | 26D243A            | Chev 1500           | 27       |          | 2,000.00               |                         | 9-Aug            |   |
| 22       | SDZ1804            | Red VW              | 13       |          | 26,000.00              |                         | 11-Aug           |   |
| 23       | SFF3401            | Grey VW             | Woaks    | \$<br>¢  | 30,000.00              | Auto Thieves/Gang       | 11-Aug           |   |
| 24<br>25 | 4B7962F            | Ford Foc<br>Uhaul   | 21<br>23 |          | 11,000.00              | Fugitive/Drugs<br>Fraud | 23-Aug<br>27-Aug |   |
| 25       | AL38296<br>RXN1895 | Unaul<br>ChevTrax   | 23       |          | 32,000.00<br>14,000.00 | riduu                   | 27-Aug<br>23-Sep |   |
| 27       | TJG1131            | Niss Alt            | 23       | N/A      | 1,000.00               | Repo-Multi              | 3-Oct            | Г |
| 28       | RLF3497            | Ford Van            | 19       |          | 21,000.00              | Fraud                   | 16-Oct           | D |
| 29       | LGB9296            | ChevSonic           | 13       | \$       | 16,000.00              | Burglary                | 18-Oct           |   |
| 30       | TFB8022            | HyunTUC             | 20       |          | 12,000.00              |                         | 15-Nov           |   |
| 31       | SLF2117            | Ford F350           | 19       |          | 43,000.00              |                         | 12-Dec           |   |
| 32<br>33 | PYW2426<br>RXG9961 | GMC Sierra<br>Merz  | 16<br>28 |          | 14,000.00<br>22,000.00 | Fraud                   | 10-Dec<br>22-Dec |   |
| 33       | 1005501            | IVIEI 2             | 20       | ç        | 22,000.00              |                         | 22-Dec           |   |
| 35       |                    |                     |          |          |                        |                         |                  |   |
| 36       |                    |                     |          |          |                        |                         |                  |   |
| 37       |                    |                     |          |          |                        |                         |                  | 1 |
| 38       |                    |                     |          |          |                        |                         |                  | 1 |
| 39       |                    |                     |          |          |                        |                         |                  | - |
| 40       |                    |                     |          |          |                        |                         |                  | 2 |
| 41       |                    |                     |          |          |                        |                         |                  |   |
| 42       |                    |                     |          |          |                        |                         |                  |   |
| 43<br>44 |                    |                     |          |          |                        |                         |                  |   |
| 44       |                    |                     |          |          |                        |                         |                  |   |
| 46       |                    |                     |          |          |                        |                         |                  |   |
| 47       |                    |                     |          |          |                        |                         |                  |   |
| 48       |                    |                     |          |          |                        |                         |                  |   |
| 49       |                    |                     |          |          |                        |                         |                  |   |
| 50       |                    |                     |          |          |                        |                         |                  |   |
| 51<br>52 |                    |                     |          |          |                        |                         |                  |   |
| 52       |                    |                     |          |          |                        |                         |                  |   |
| 54       |                    |                     |          |          |                        |                         |                  |   |
| 55       |                    |                     |          |          |                        |                         |                  |   |
| 56       |                    |                     |          |          |                        |                         |                  |   |
| 57       |                    |                     |          |          |                        |                         |                  |   |
| 58       |                    |                     |          |          |                        |                         |                  |   |
| 59       |                    |                     |          |          |                        |                         |                  |   |
| 60<br>61 |                    |                     |          |          |                        |                         |                  |   |
| 62       |                    |                     |          |          |                        |                         |                  |   |
| 63       |                    |                     |          |          |                        |                         |                  |   |
| 64       |                    |                     |          |          |                        |                         |                  |   |
| 65       |                    |                     |          |          |                        |                         |                  |   |
| 66       |                    |                     |          |          |                        |                         |                  |   |
| 67       |                    |                     |          |          |                        |                         |                  |   |
| 68       |                    |                     |          |          |                        |                         |                  |   |
| 69<br>70 |                    |                     |          |          |                        |                         |                  |   |
| 70       |                    |                     |          |          |                        |                         |                  |   |
| 72       |                    |                     |          |          |                        |                         |                  |   |
| 73       |                    |                     |          |          |                        |                         |                  |   |
| 74       |                    |                     |          |          |                        |                         |                  |   |
| 75       |                    |                     |          |          |                        |                         |                  |   |