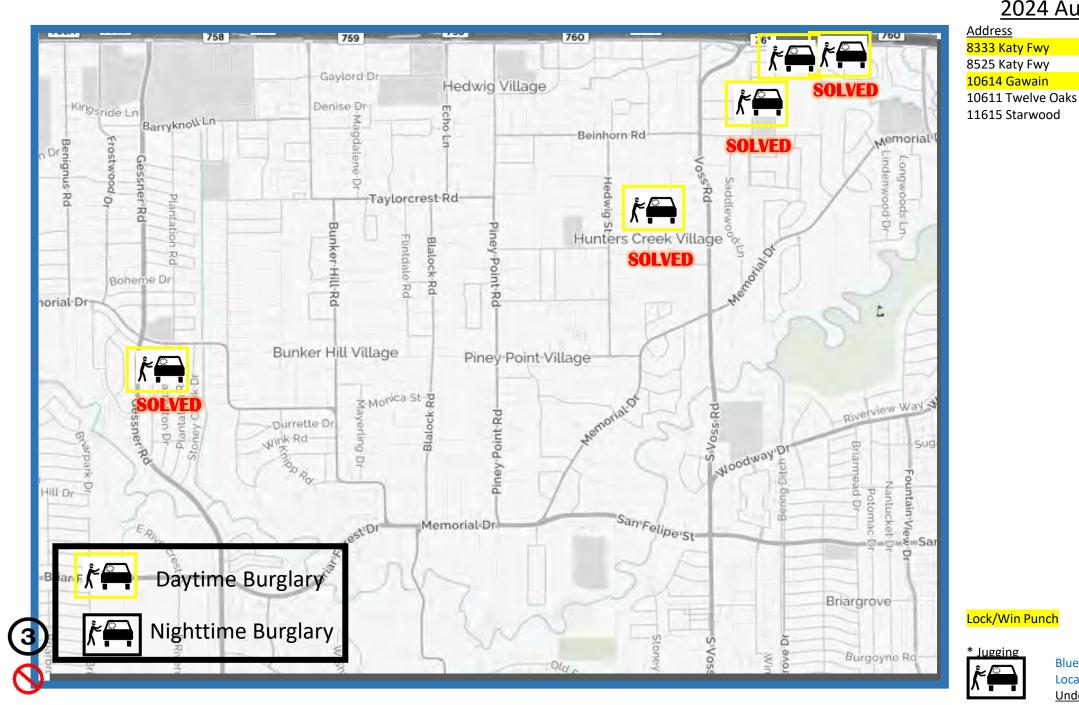

## 2024 Auto Burglary Map

POE

Win

UNL\*

Win

UNL

#### Lock/Win Punch

Blue Entry = Actual Location Unknown **Underlined Contractor** 