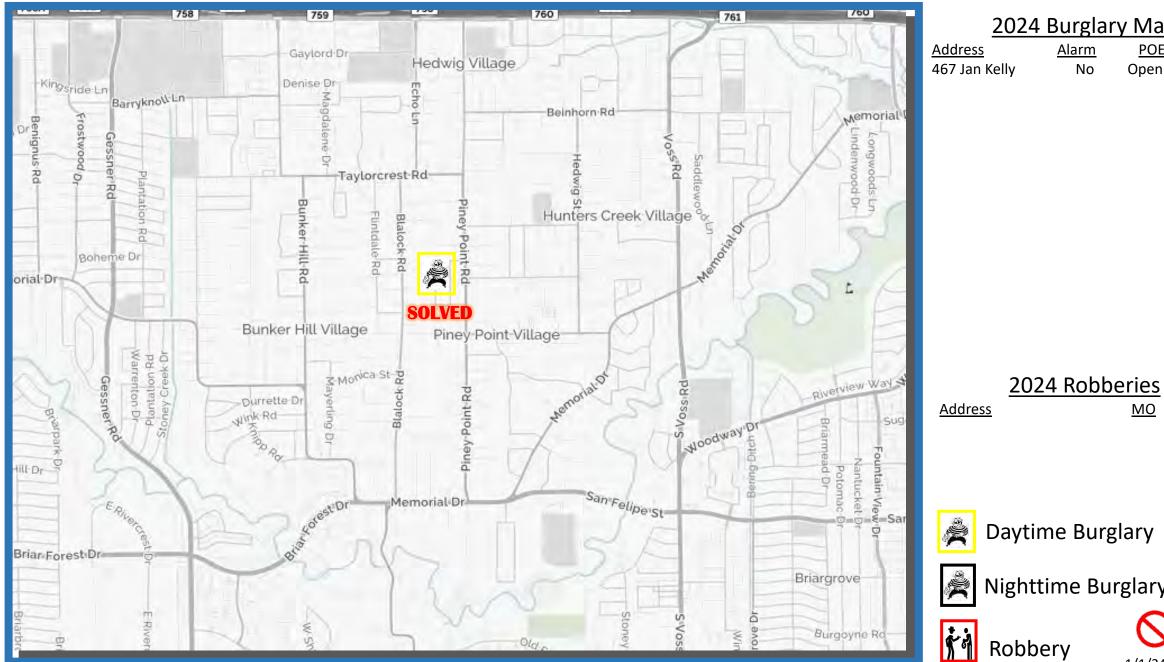

# 2024 Burglary Map

| <u>Address</u> | <u>Alarm</u> | <u>POE</u>  |
|----------------|--------------|-------------|
| 467 Jan Kelly  | No           | Open Garage |

Daytime Burglary

2

1/1/24

MO