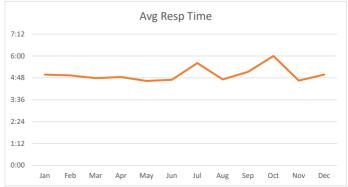

# MVPD – VFD Monthly Response Times Report December 2024

#### 911/Emergency Designated Calls - EMS and Fire

Total 12@3:23

Bunker Hill 4@3:50

Piney Point 4@3:51

Hunters Creek 4@2:29

#### **EMS Only**

Total 11@3:31

Bunker Hill 4@3:50

Piney Point 4@3:51

Hunters Creek 3@2:35

#### Fire Only

Total 1@1:53

Bunker Hill 0@0:00

Piney Point 0@0:00

Hunters Creek 1@1:53

#### Radio Calls – Fire Assist

Total 40@4:11

Bunker Hill 11@3:32

Piney Point 15@4:10

Hunters Creek 14@4:52

#### Radio Calls - EMS Assist

Total 8@5:24

Bunker Hill 2@3:45

Piney Point 1@8:47\*

Hunters Creek 5@5:22

<sup>\*</sup>Subject fainted