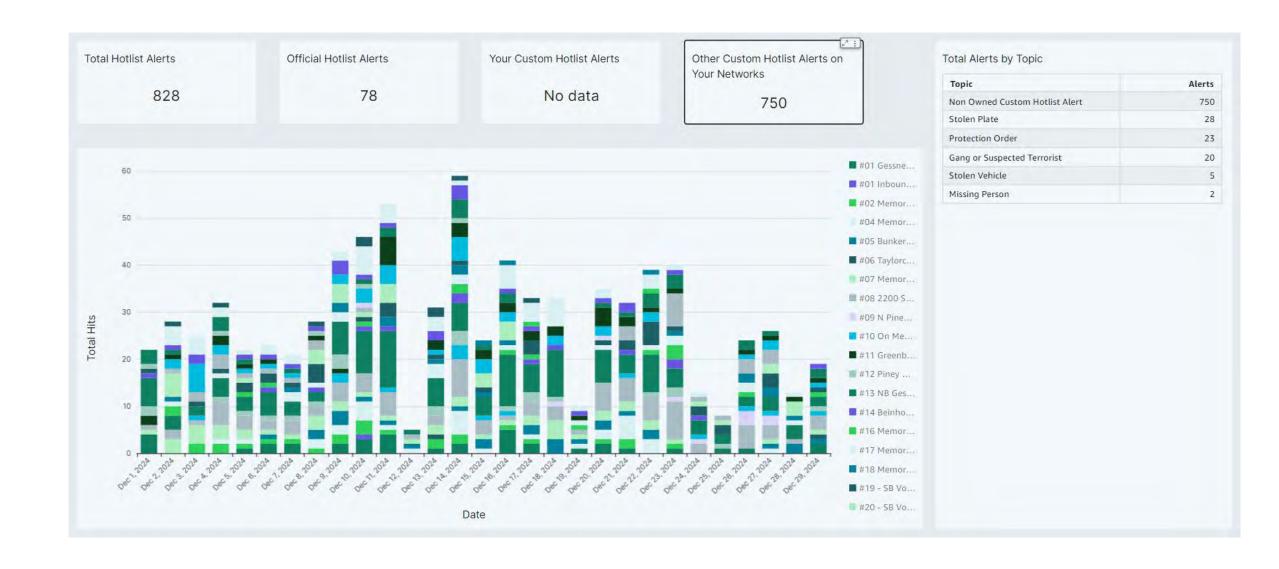

# December 2024 ALPR REPORT

Total Plate Reads, Incl's multiple reads of same plate Number of Unique Plates Read – Total without repeats Number of Hits/Alerts - All 14 possible categories Number of Hits/Alerts of the 6 monitored categories Number of Sex Offender Hits (not monitored live) Summary Report

Total Hits-Reads/total vehicles passed by each camera

2024 ALPR Data Report

Total Reads 3,732,385

Total Vehicle Volume Total Unique Vehicle Volume 3,732,385 1,812,983 Unique Vehicle Volume Breakdown 100K Riverbend - Houston (TX) Memorial Villages TX PD 808 Volume 20K Dec 2 John O John Dec 11 John P. Park de ta 2024 de la 2024 de 1, 2024 de la 2024 de la 2024 de la 2024 de Date (Day)

# All Categories – All Hotlists

# Top 6 Categories

# **Sex Offenders**

# **Summary Report**

| #1 Gessner S/B at Frostwood       | #15 Hunters Creek Drive S/B at I-10 |
|-----------------------------------|-------------------------------------|
| #2 Memorial E/B at Gessner        | #16 Memorial W/B at Creekside       |
| #3 NO ALPR - Future Location      | #17 Memorial W/B at Voss            |
| #4 Memorial N/B at Briar Forrest  | #18 Memorial E/B at Voss            |
| #5 Bunker Hill S/B at Taylorcrest | #19 S/B Voss at Old Voss Ln 1       |
| #6 Taylorcrest W/B at Flintdale   | #20 S/B Voss at Old Voss Ln 2       |
| #7 Memorial E/B at Briar Forrest  | #21 N/B Voss at Magnolia Bend Ln 1  |
| #8 2200 S. Piney Point N/B        | #22 N/B Voss at Magnolia Bend Ln 2  |
| #9 N. Piney Point N/B at Memorial | #23 W/B San Felipe at Buffalo Bayou |
| #10 Memorial E/B at San Felipe    | #24 N/B Blalock at Memorial         |
| #11 Greenbay E/B Piney Point      | #25 N/B Bunker Hill at Memorial     |
| #12 Piney Point S/B at Gaylord    | #26 S/B Hedwig at Beinhorn          |
| #13 Gessner N/B at Bayou          | #27 Mobile Unit #181                |
| #14 Beinhorn W/B at Pipher        | #28 Mobile Speed Trailer/Station    |