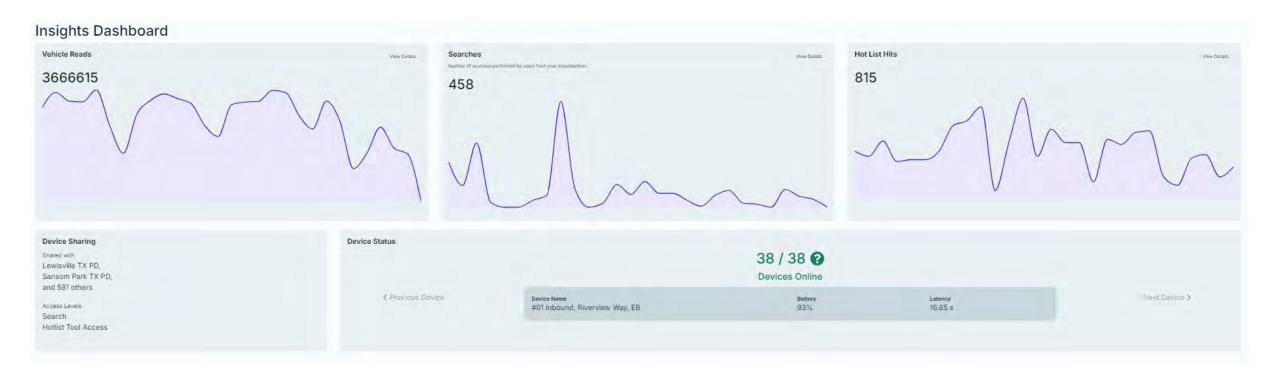

# December 2024 ALPR REPORT

Total Plate Reads, Incl's multiple reads of same plate Number of Unique Plates Read – Total without repeats Number of Hits/Alerts - All 14 possible categories Number of Hits/Alerts of the 6 monitored categories Number of Sex Offender Hits (not monitored live) Summary Report

Total Hits-Reads/total vehicles passed by each camera

2024 ALPR Data Report

Total Reads 3,732,385

Total Vehicle Volume Total Unique Vehicle Volume 3,732,385 1,812,983 Unique Vehicle Volume Breakdown 100K Riverbend - Houston (TX) Memorial Villages TX PD 808 Volume 20K Dec 2 John O John Dec 11 John P. Park de ta 2024 de la 2024 de 1, 2024 de la 2024 de la 2024 de la 2024 de Date (Day)