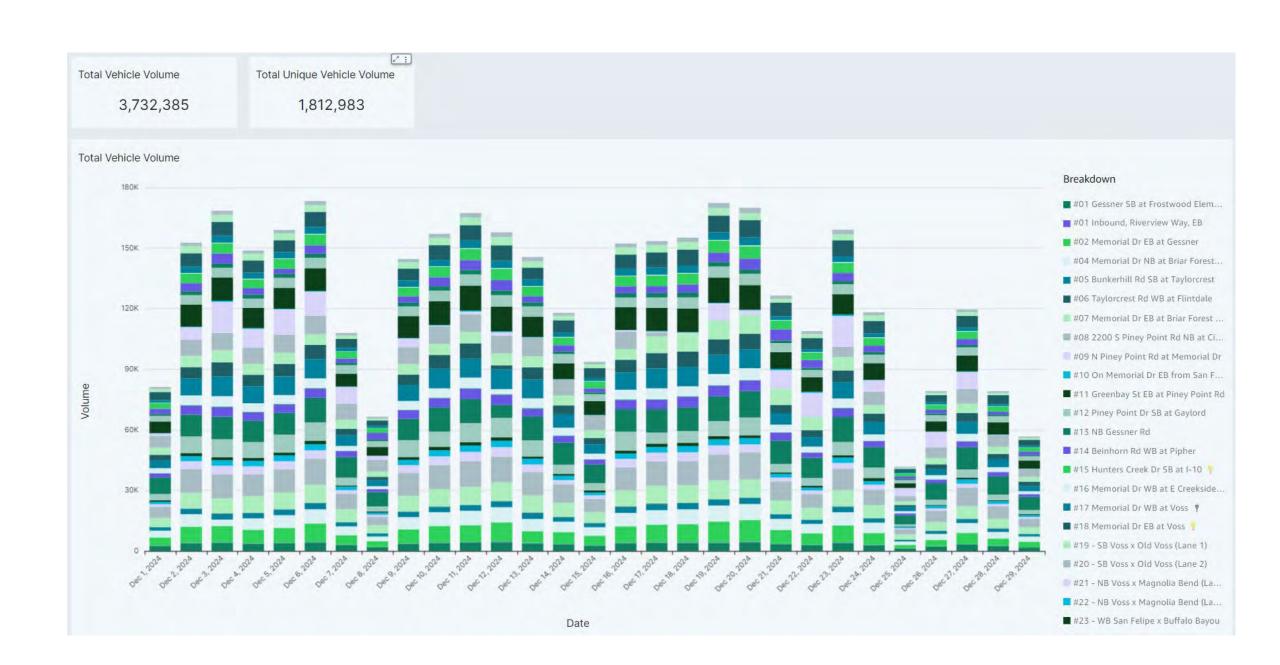

Total Hits-Reads/total vehicles passed by each camera

2024 ALPR Data Report

Total Reads 3,732,385

Total Vehicle Volume Total Unique Vehicle Volume 3,732,385 1,812,983 Unique Vehicle Volume Breakdown 100K Riverbend - Houston (TX) Memorial Villages TX PD 808 Volume 20K Dec 2 John O John Dec 11 John P. Park de ta 2024 de la 2024 de 1, 2024 de la 2024 de la 2024 de la 2024 de Date (Day)

# **Summary Report**

| #1 Gessner S/B at Frostwood       | #15 Hunters Creek Drive S/B at I-10 |
|-----------------------------------|-------------------------------------|
| #2 Memorial E/B at Gessner        | #16 Memorial W/B at Creekside       |
| #3 NO ALPR - Future Location      | #17 Memorial W/B at Voss            |
| #4 Memorial N/B at Briar Forrest  | #18 Memorial E/B at Voss            |
| #5 Bunker Hill S/B at Taylorcrest | #19 S/B Voss at Old Voss Ln 1       |
| #6 Taylorcrest W/B at Flintdale   | #20 S/B Voss at Old Voss Ln 2       |
| #7 Memorial E/B at Briar Forrest  | #21 N/B Voss at Magnolia Bend Ln 1  |
| #8 2200 S. Piney Point N/B        | #22 N/B Voss at Magnolia Bend Ln 2  |
| #9 N. Piney Point N/B at Memorial | #23 W/B San Felipe at Buffalo Bayou |
| #10 Memorial E/B at San Felipe    | #24 N/B Blalock at Memorial         |
| #11 Greenbay E/B Piney Point      | #25 N/B Bunker Hill at Memorial     |
| #12 Piney Point S/B at Gaylord    | #26 S/B Hedwig at Beinhorn          |
| #13 Gessner N/B at Bayou          | #27 Mobile Unit #181                |
| #14 Beinhorn W/B at Pipher        | #28 Mobile Speed Trailer/Station    |

#29 Riverbend Main Entrance #30 Beinhorn E/B at Voss #31 Memorial E/B at Tealwood (new) #32 Greenbay W/B at Memorial #33 Strey N/B at Memorial Private Systems monitored by MVPD US COINS - I-10 Frontage Road **Greyton Lane NA** Calico NA Windemere NA **Mott Lane Kensington NA** Stillforest NA Farnham Park Riverbend NA Pinewood NA **Hampton Court Bridlewood West NA** N Kuhlman NA Longwoods NA

Memorial City Mall - 22

Memorial Manor NA Lindenwood/Memorial

Yellow = Bunker Hill

Green = Piney Point

Red = Hunters Creek

Blue = MVPD Mobile

Purple = Privately Owned Systems

Plate Reads By Location