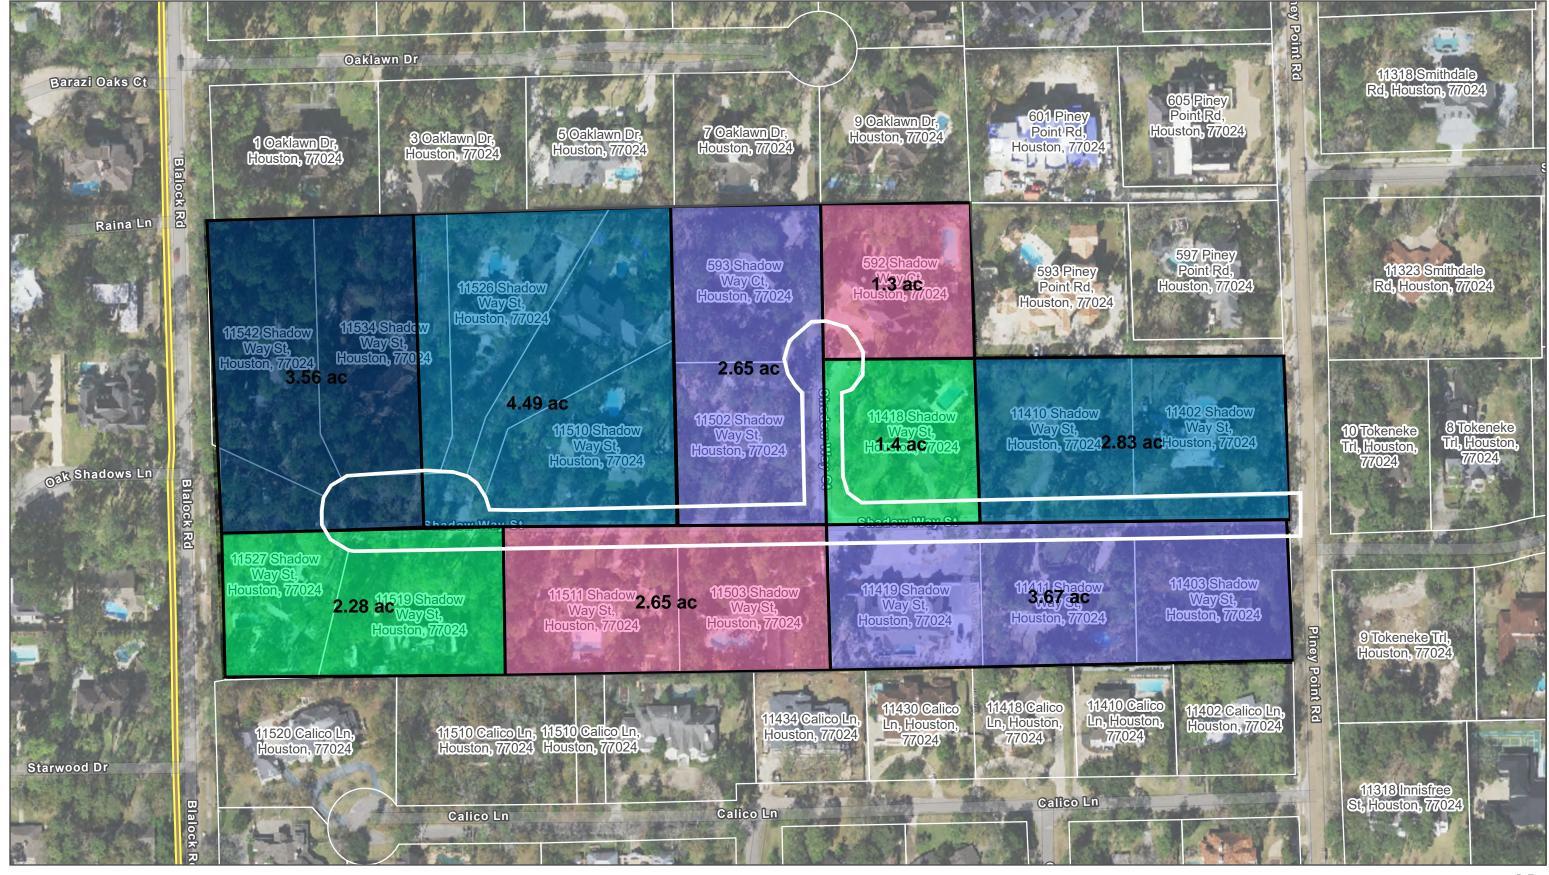

#### **WORKSHOP**

- A. Discussion and consideration regarding an ordinance of the City of Piney Point Village, Texas, amending Chapter 6, Article III., Section 6-99; Failure to control dogs amending the code of ordinances regarding the control of a dog. [NOTE: The discussion regarding this item took place following Item #7, approximately at 7:44 PM.]
  - Herminghaus indicated that at the previous meeting, a draft of the proposed ordinance would be presented to the council. The mayor emphasized the importance of collecting additional data prior to making a decision.
  - Staff requested that Chief Schultz provide statistics on calls related to dogs. He noted that the police are experiencing an increase in confrontations between dogs that are controlled by their owners and those that are not. In 2022, there were 72 calls regarding various animal issues; in 2023, that number rose to 83, and so far in 2024, there have been 77 calls. These calls cover a range of incidents, from dogs running down the street to a dog on a leash being attacked. This year, there have been two reported incidents of bites to individuals. However, many cases are resolved directly between dog owners without police intervention. The chief has acknowledged that residents from neighboring villages often walk their dogs in Piney Point, and likewise, Piney Point residents do the same in those areas. As a result, many residents return to their respective villages to file a report, so the data regarding these calls will need to be thoroughly reviewed for exact numbers.
  - Councilmember Rohde noted that significant police time and resources are being tied up due to a dog's lack of control. The MVPD would prefer some consideration of a unified leash law that would ensure consistency among all participating villages, similar to the rule adopted by Bunker Hill: If you walk your dog off your property, you must have a leash.
  - The council is requesting that an ordinance be drafted for their review. The next step is to inform the community about an upcoming open meeting where the proposal will be discussed. This information should be included in the communication regarding the proposed public hearing. The council would like to have this added to the agenda for the next council meeting, and it should be communicated through mailings or via VLINC. Additionally, discussions included finding a venue that can accommodate the public. Staff will review the completion timeline for the new office to ensure it meets the meeting deadline or to find a space that can accommodate the possibility of additional residents.