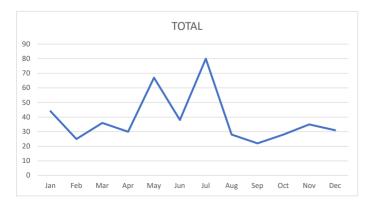

# 2025 Total Incidents

| 2025        | Crimes<br>Against<br>Persons | Crimes<br>Against<br>Property | Quality of<br>Life<br>Incidents | Total  | Arrests | Incidents | House<br>Checks | YTD BH<br>INC | YTD BH<br>HC | YTD PP<br>INC | YTD PP<br>HC | YTD HC<br>INC | YTD HC<br>HC |
|-------------|------------------------------|-------------------------------|---------------------------------|--------|---------|-----------|-----------------|---------------|--------------|---------------|--------------|---------------|--------------|
| January     | 1                            | 15                            | 56                              | 72     | 16      | 4171      | 2668            | 1543          | 1139         | 1014          | 626          | 1391          | 902          |
| February    | 0                            | 14                            | 54                              | 68     | 20      | 4168      | 2666            | 1332          | 959          | 1012          | 631          | 1592          | 1076         |
| March       | 1                            | 13                            | 60                              | 74     | 23      | 6259      | 4710            | 2168          | 1794         | 1440          | 1027         | 2418          | 1886         |
| April       | 1                            | 13                            | 79                              | 93     | 18      | 5090      | 3410            | 1664          | 1201         | 1168          | 746          | 1997          | 1462         |
| May         | 4                            | 12                            | 65                              | 81     | 18      | 6629      | 4830            | 1970          | 1483         | 1711          | 1259         | 2712          | 2086         |
| June        | 0                            | 4                             | 80                              | 84     | 20      | 7668      | 6287            | 2486          | 2119         | 2028          | 1650         | 2956          | 2517         |
| July        | 0                            | 10                            | 43                              | 53     | 10      | 10,509    | 8911            | 3503          | 3100         | 3114          | 2623         | 3725          | 3188         |
| August      | 1                            | 5                             | 54                              | 60     | 13      | 6,685     | 5109            | 2288          | 1875         | 1701          | 1269         | 2433          | 1963         |
| September   | 2                            | 4                             | 79                              | 85     | 22      | 6,049     | 4441            | 2175          | 1748         | 1393          | 981          | 2266          | 1711         |
| October     | 2                            | 11                            | 66                              | 79     | 15      | 5,848     | 4084            | 2054          | 1571         | 1580          | 1051         | 2024          | 1460         |
| November    | 0                            | 7                             | 54                              | 61     | 11      | 5,165     | 3,712           | 1557          | 1181         | 1607          | 1161         | 1817          | 1370         |
| December    | 1                            | 9                             | 41                              | 53     | 10      | 6176      | 4730            | 1808          | 1399         | 1830          | 1437         | 2392          | 1894         |
|             |                              |                               |                                 |        |         |           |                 |               |              |               |              |               |              |
| Total       | 13                           | 117                           | 731                             | 863    | 196     | 74417     | 55558           | 24548         | 19569        | 19598         | 14461        | 27723         | 21515        |
|             |                              |                               |                                 |        |         |           |                 |               |              |               |              |               |              |
|             |                              |                               |                                 |        |         |           |                 |               |              |               |              |               |              |
| 2024 Totals | 17                           | 165                           | 707                             | 890    | 182     | 70947     | 54496           | 23709         | 19196        | 18915         | 14104        | 26305         | 20685        |
| Difference  | -4                           | -48                           | 24                              | -27    | 14      | 3470      | 1062            | 839           | 373          | 683           | 357          | 1418          | 830          |
| % Change    | -23%                         | -29.00%                       | 3.00%                           | -3.00% | 8%      |           |                 |               |              |               |              |               |              |