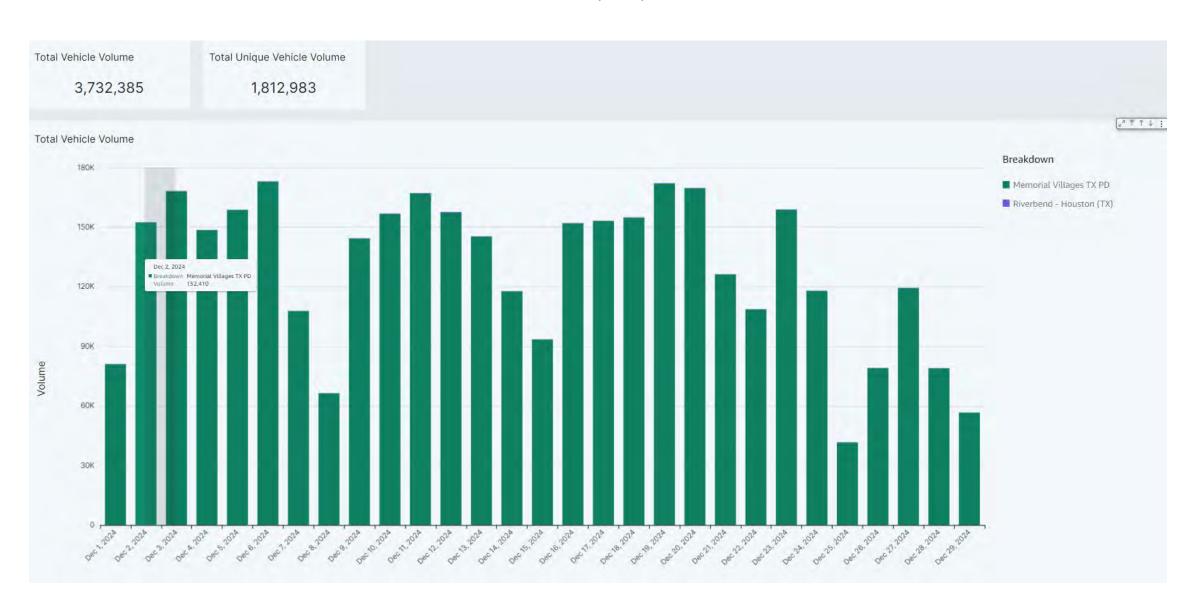

# December 2024 ALPR REPORT

Total Plate Reads, Incl's multiple reads of same plate Number of Unique Plates Read – Total without repeats Number of Hits/Alerts - All 14 possible categories Number of Hits/Alerts of the 6 monitored categories Number of Sex Offender Hits (not monitored live) Summary Report

Total Hits-Reads/total vehicles passed by each camera

2024 ALPR Data Report

Total Reads 3,732,385

Total Vehicle Volume Total Unique Vehicle Volume 3,732,385 1,812,983 Unique Vehicle Volume Breakdown 100K Riverbend - Houston (TX) Memorial Villages TX PD 808 Volume 20K Dec 2 John O John Dec 11 John P. Park de ta 2024 de la 2024 de 1, 2024 de la 2024 de la 2024 de la 2024 de Date (Day)