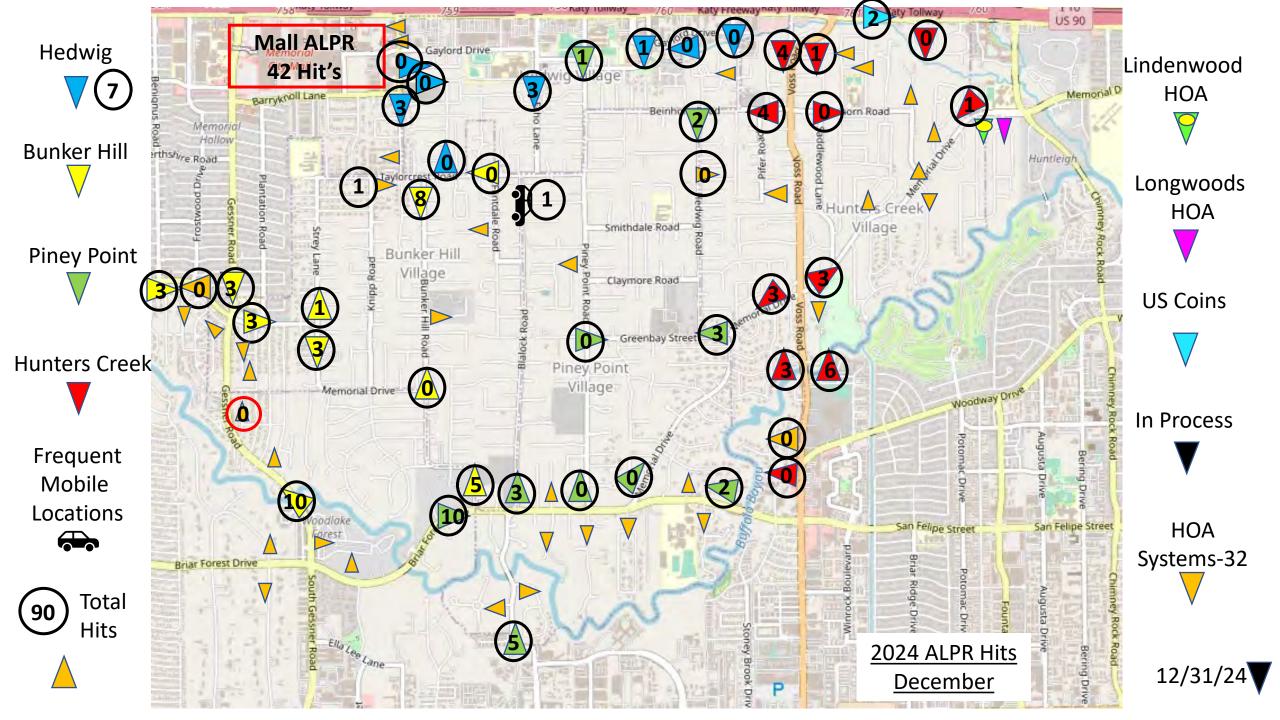

# **Summary Report**

| #1 Gessner S/B at Frostwood       | #15 Hunters Creek Drive S/B at I-10 |
|-----------------------------------|-------------------------------------|
| #2 Memorial E/B at Gessner        | #16 Memorial W/B at Creekside       |
| #3 NO ALPR - Future Location      | #17 Memorial W/B at Voss            |
| #4 Memorial N/B at Briar Forrest  | #18 Memorial E/B at Voss            |
| #5 Bunker Hill S/B at Taylorcrest | #19 S/B Voss at Old Voss Ln 1       |
| #6 Taylorcrest W/B at Flintdale   | #20 S/B Voss at Old Voss Ln 2       |
| #7 Memorial E/B at Briar Forrest  | #21 N/B Voss at Magnolia Bend Ln 1  |
| #8 2200 S. Piney Point N/B        | #22 N/B Voss at Magnolia Bend Ln 2  |
| #9 N. Piney Point N/B at Memorial | #23 W/B San Felipe at Buffalo Bayou |
| #10 Memorial E/B at San Felipe    | #24 N/B Blalock at Memorial         |
| #11 Greenbay E/B Piney Point      | #25 N/B Bunker Hill at Memorial     |
| #12 Piney Point S/B at Gaylord    | #26 S/B Hedwig at Beinhorn          |
| #13 Gessner N/B at Bayou          | #27 Mobile Unit #181                |
| #14 Beinhorn W/B at Pipher        | #28 Mobile Speed Trailer/Station    |

#29 Riverbend Main Entrance #30 Beinhorn E/B at Voss #31 Memorial E/B at Tealwood (new) #32 Greenbay W/B at Memorial #33 Strey N/B at Memorial Private Systems monitored by MVPD US COINS - I-10 Frontage Road **Greyton Lane NA** Calico NA Windemere NA **Mott Lane Kensington NA** Stillforest NA Farnham Park Riverbend NA Pinewood NA **Hampton Court Bridlewood West NA** N Kuhlman NA Longwoods NA

Memorial City Mall - 22

Memorial Manor NA Lindenwood/Memorial

Yellow = Bunker Hill

Green = Piney Point

Red = Hunters Creek

Blue = MVPD Mobile

Purple = Privately Owned Systems

Plate Reads By Location