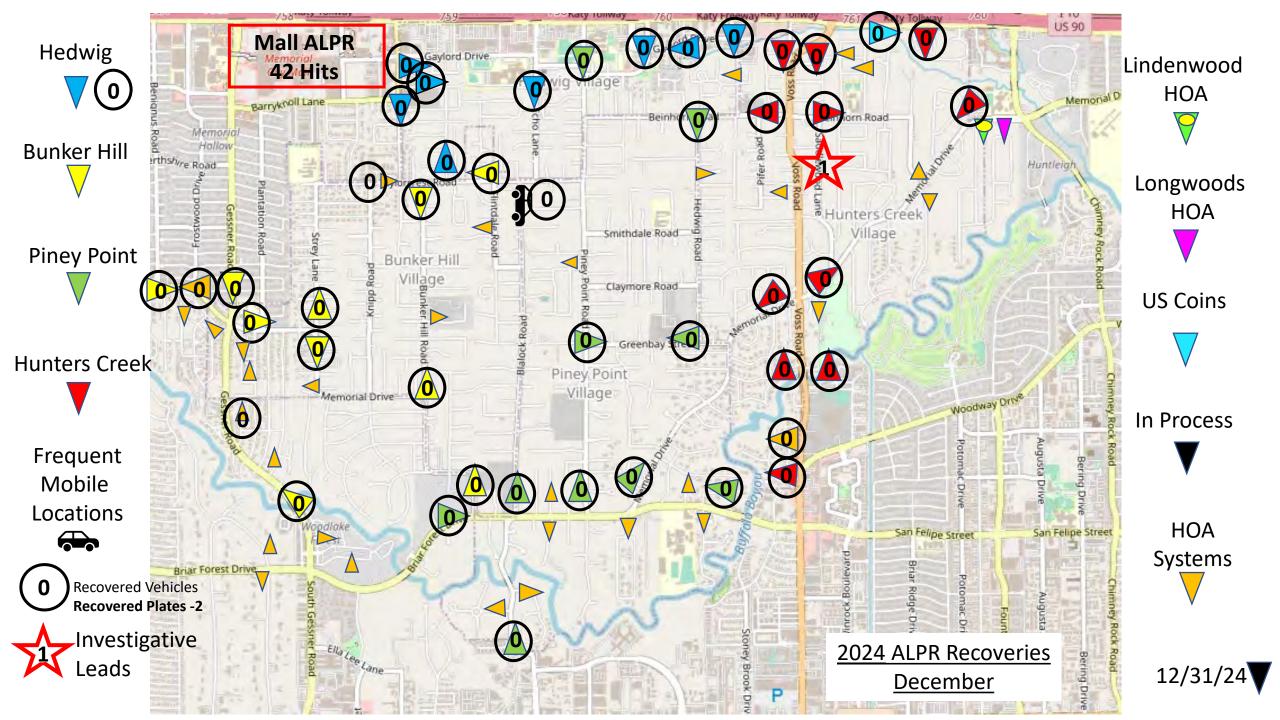

# **Summary Report**

| #1 Gessner S/B at Frostwood       | #15 Hunters Creek Drive S/B at I-10 |
|-----------------------------------|-------------------------------------|
| #2 Memorial E/B at Gessner        | #16 Memorial W/B at Creekside       |
| #3 NO ALPR - Future Location      | #17 Memorial W/B at Voss            |
| #4 Memorial N/B at Briar Forrest  | #18 Memorial E/B at Voss            |
| #5 Bunker Hill S/B at Taylorcrest | #19 S/B Voss at Old Voss Ln 1       |
| #6 Taylorcrest W/B at Flintdale   | #20 S/B Voss at Old Voss Ln 2       |
| #7 Memorial E/B at Briar Forrest  | #21 N/B Voss at Magnolia Bend Ln 1  |
| #8 2200 S. Piney Point N/B        | #22 N/B Voss at Magnolia Bend Ln 2  |
| #9 N. Piney Point N/B at Memorial | #23 W/B San Felipe at Buffalo Bayou |
| #10 Memorial E/B at San Felipe    | #24 N/B Blalock at Memorial         |
| #11 Greenbay E/B Piney Point      | #25 N/B Bunker Hill at Memorial     |
| #12 Piney Point S/B at Gaylord    | #26 S/B Hedwig at Beinhorn          |
| #13 Gessner N/B at Bayou          | #27 Mobile Unit #181                |
| #14 Beinhorn W/B at Pipher        | #28 Mobile Speed Trailer/Station    |

#29 Riverbend Main Entrance #30 Beinhorn E/B at Voss #31 Memorial E/B at Tealwood (new) #32 Greenbay W/B at Memorial #33 Strey N/B at Memorial Private Systems monitored by MVPD US COINS - I-10 Frontage Road **Greyton Lane NA** Calico NA Windemere NA **Mott Lane Kensington NA** Stillforest NA Farnham Park Riverbend NA Pinewood NA **Hampton Court Bridlewood West NA** N Kuhlman NA Longwoods NA

Memorial City Mall - 22

Memorial Manor NA Lindenwood/Memorial

Yellow = Bunker Hill

Green = Piney Point

Red = Hunters Creek

Blue = MVPD Mobile

Purple = Privately Owned Systems

Plate Reads By Location