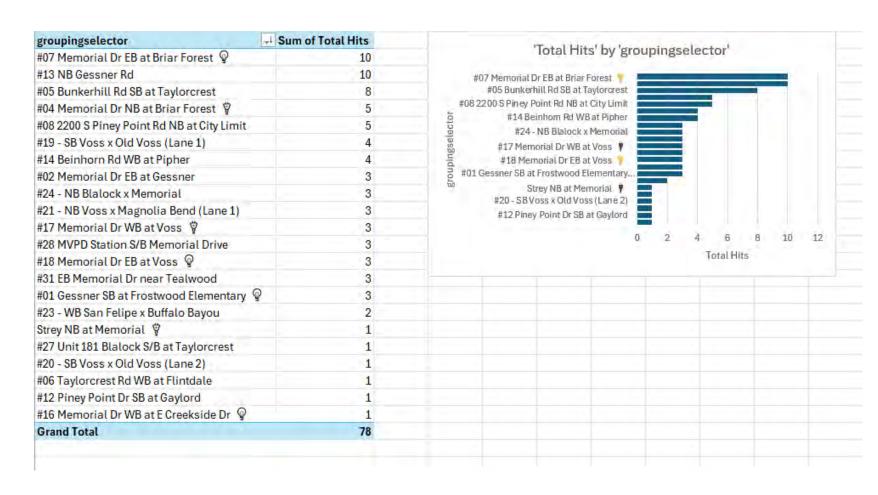

# December 2024 ALPR REPORT

Total Plate Reads, Incl's multiple reads of same plate Number of Unique Plates Read – Total without repeats Number of Hits/Alerts - All 14 possible categories Number of Hits/Alerts of the 6 monitored categories Number of Sex Offender Hits (not monitored live) Summary Report

Total Hits-Reads/total vehicles passed by each camera

2024 ALPR Data Report

Total Reads 3,732,385

Total Vehicle Volume Total Unique Vehicle Volume 3,732,385 1,812,983 Unique Vehicle Volume Breakdown 100K Riverbend - Houston (TX) Memorial Villages TX PD 808 Volume 20K Dec 2 John O John Dec 11 John P. Park de ta 2024 de la 2024 de 1, 2024 de la 2024 de la 2024 de la 2024 de Date (Day)

# **Summary Report**

| #1 Gessner S/B at Frostwood       | #15 Hunters Creek Drive S/B at I-10 |
|-----------------------------------|-------------------------------------|
| #2 Memorial E/B at Gessner        | #16 Memorial W/B at Creekside       |
| #3 NO ALPR - Future Location      | #17 Memorial W/B at Voss            |
| #4 Memorial N/B at Briar Forrest  | #18 Memorial E/B at Voss            |
| #5 Bunker Hill S/B at Taylorcrest | #19 S/B Voss at Old Voss Ln 1       |
| #6 Taylorcrest W/B at Flintdale   | #20 S/B Voss at Old Voss Ln 2       |
| #7 Memorial E/B at Briar Forrest  | #21 N/B Voss at Magnolia Bend Ln 1  |
| #8 2200 S. Piney Point N/B        | #22 N/B Voss at Magnolia Bend Ln 2  |
| #9 N. Piney Point N/B at Memorial | #23 W/B San Felipe at Buffalo Bayou |
| #10 Memorial E/B at San Felipe    | #24 N/B Blalock at Memorial         |
| #11 Greenbay E/B Piney Point      | #25 N/B Bunker Hill at Memorial     |
| #12 Piney Point S/B at Gaylord    | #26 S/B Hedwig at Beinhorn          |
| #13 Gessner N/B at Bayou          | #27 Mobile Unit #181                |
| #14 Beinhorn W/B at Pipher        | #28 Mobile Speed Trailer/Station    |