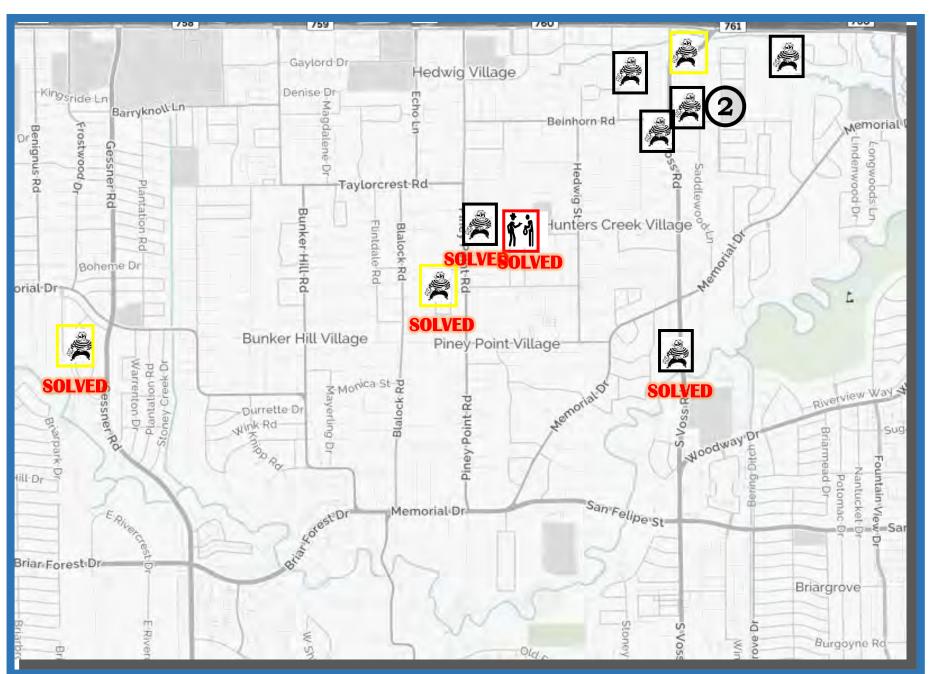

# **Summary Report**

| #1 Gessner S/B at Frostwood       | #15 Hunters Creek Drive S/B at I-10 |
|-----------------------------------|-------------------------------------|
| #2 Memorial E/B at Gessner        | #16 Memorial W/B at Creekside       |
| #3 NO ALPR - Future Location      | #17 Memorial W/B at Voss            |
| #4 Memorial N/B at Briar Forrest  | #18 Memorial E/B at Voss            |
| #5 Bunker Hill S/B at Taylorcrest | #19 S/B Voss at Old Voss Ln 1       |
| #6 Taylorcrest W/B at Flintdale   | #20 S/B Voss at Old Voss Ln 2       |
| #7 Memorial E/B at Briar Forrest  | #21 N/B Voss at Magnolia Bend Ln 1  |
| #8 2200 S. Piney Point N/B        | #22 N/B Voss at Magnolia Bend Ln 2  |
| #9 N. Piney Point N/B at Memorial | #23 W/B San Felipe at Buffalo Bayou |
| #10 Memorial E/B at San Felipe    | #24 N/B Blalock at Memorial         |
| #11 Greenbay E/B Piney Point      | #25 N/B Bunker Hill at Memorial     |
| #12 Piney Point S/B at Gaylord    | #26 S/B Hedwig at Beinhorn          |
| #13 Gessner N/B at Bayou          | #27 Mobile Unit #181                |
| #14 Beinhorn W/B at Pipher        | #28 Mobile Speed Trailer/Station    |

#29 Riverbend Main Entrance #30 Beinhorn E/B at Voss #31 Memorial E/B at Tealwood (new) #32 Greenbay W/B at Memorial #33 Strey N/B at Memorial Private Systems monitored by MVPD US COINS - I-10 Frontage Road **Greyton Lane NA** Calico NA Windemere NA **Mott Lane Kensington NA** Stillforest NA Farnham Park Riverbend NA Pinewood NA **Hampton Court Bridlewood West NA** N Kuhlman NA Longwoods NA

Memorial City Mall - 22

Memorial Manor NA Lindenwood/Memorial

Yellow = Bunker Hill

Green = Piney Point

Red = Hunters Creek

Blue = MVPD Mobile

Purple = Privately Owned Systems

Plate Reads By Location