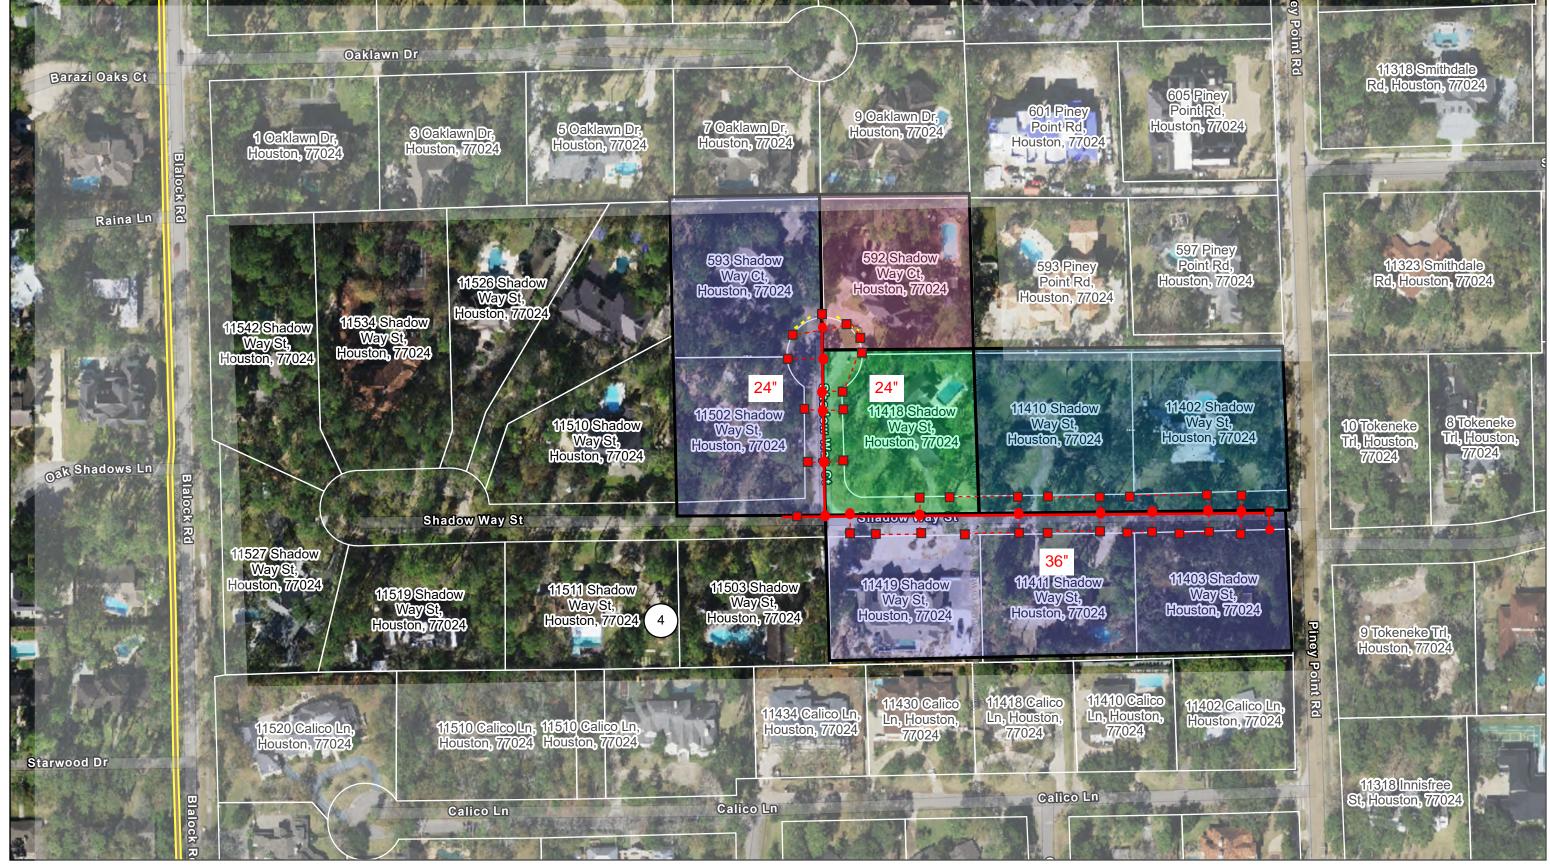

ge system. We have provided three construction options (in the ROW, under the pavement with one lane of concrete replacement, and under the pavement with full pavement replacement). Also attached, is a cost estimate that was prepared for discussion and possible action. HDR is requesting direction from Council on how the City would like to move forward with preparing a proposal for these improvements.

| STAFF RECOMMENDATION: _                        |                                                 |  |
|------------------------------------------------|-------------------------------------------------|--|
| ESTIMATED COST: TBDCURRENT BUDGETED ITEM: YES_ | _FUNDING SOURCE: NO EMERGENCY REQUEST: YES NO X |  |

PREPARED BY: John Peterson/Grace Moylan







Shadow Way St. & Shadow Way Ct.









Shadow Way St. & Shadow Way Ct.



| City of F                                                                                                                                                | Piney Poin    | t Village       |                            |                |
|----------------------------------------------------------------------------------------------------------------------------------------------------------|---------------|-----------------|----------------------------|----------------|
| Opinion of Propable Construction Co                                                                                                                      | sts for Shado | w Way Street    | Drainage Improvements      |                |
| Item