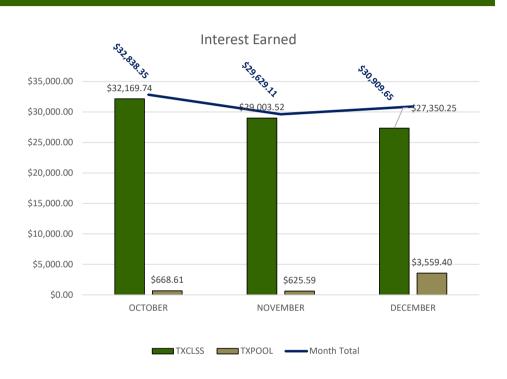

--------|----------|
| Texas Class NAV (Month End) | 1.00000 | 1.00000  | 1.00000  |
| Texpool NAV                 | 1.00001 | 1.00019  | 1.00029  |

| Value                 | OCTOBER          | NOVEMBER         | DECEMBER         |
|-----------------------|------------------|------------------|------------------|
| Texas Class Market    | \$26,404,968,873 | \$24,276,646,607 | \$24,698,903,945 |
| Texas Class Amortized | \$26,405,304,446 | \$24,272,404,250 | \$24,688,019,465 |
| Texpool Market        | \$32,328,439,576 | \$30,300,993,126 | \$30,884,372,404 |
| Texpool Book          | \$32,328,036,121 | \$30,295,015,407 | \$30,875,405,325 |

| Texas Class Rating | Standard & Poor's | AAAm |
|--------------------|-------------------|------|
| Texpool Rating     | Standard & Poor's | AAAm |



At the end of the month, yields on 1-, 3-, 6- and 12-month USTreasuries were 4.28%, 4.32%, 4.28% and 4.15%, respectively.

# CITY OF PINEY POINT VILLAGE QUARTERLY INVESTMENT REPORT DECEMBER 2024 QUARTER END

## AMEGY ACCOUNTS

| GENERAL OPERATING | OCTOBER      | NOVEMBER     | DECEMBER     | TOTAL          |
|-------------------|--------------|--------------|--------------|----------------|
| Fund 10 - General |              |              |              |                |
| Beginning Balance | \$586,718.13 | \$314,799.61 | \$147,530.31 | \$586,718.13   |
| Deposits          | \$409,544.36 | \$595,934.71 | \$758,112.14 | \$1,763,591.21 |
| Interest          | \$0.00       | \$0.00       | \$0.00       | \$0.00         |
| Withdrawals       | \$681,462.88 | \$763,204.01 | \$672,465.93 |