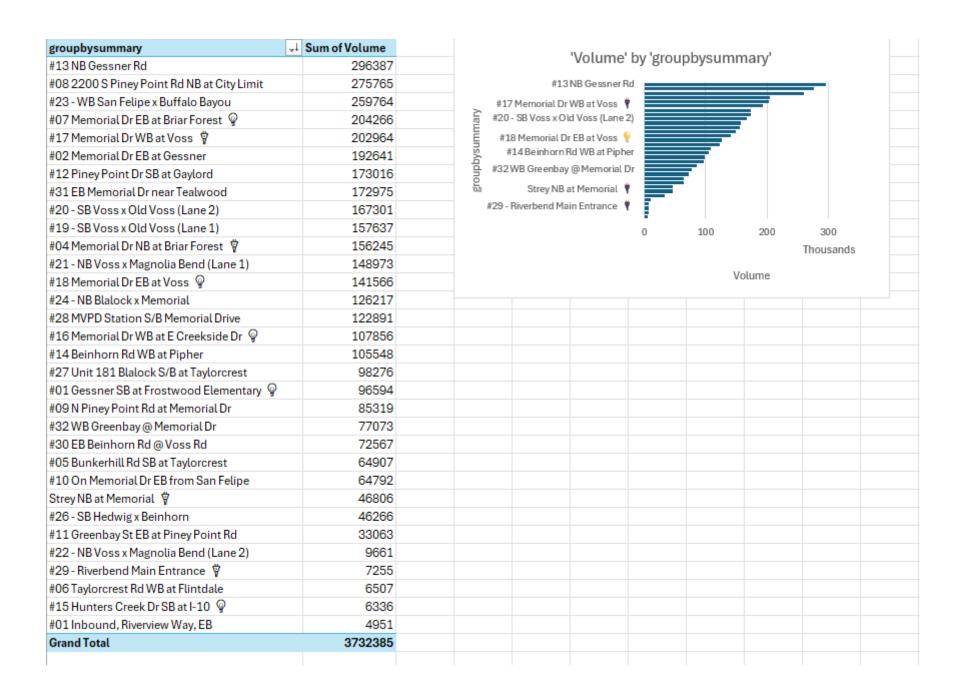

Total Hits-Reads/total vehicles passed by each camera

2024 ALPR Data Report

Total Reads 3,732,385

Total Vehicle Volume Total Unique Vehicle Volume 3,732,385 1,812,983 Unique Vehicle Volume Breakdown 100K Riverbend - Houston (TX) Memorial Villages TX PD 808 Volume 20K Dec 2 John O John Dec 11 John P. Park de ta 2024 de la 2024 de 1, 2024 de la 2024 de la 2024 de la 2024 de Date (Day)

# **Summary Report**

| #1 Gessner S/B at Frostwood       | #15 Hunters Creek Drive S/B at I-10 |
|-----------------------------------|-------------------------------------|
| #2 Memorial E/B at Gessner        | #16 Memorial W/B at Creekside       |
| #3 NO ALPR - Future Location      | #17 Memorial W/B at Voss            |
| #4 Memorial N/B at Briar Forrest  | #18 Memorial E/B at Voss            |
| #5 Bunker Hill S/B at Taylorcrest | #19 S/B Voss at Old Voss Ln 1       |
| #6 Taylorcrest W/B at Flintdale   | #20 S/B Voss at Old Voss Ln 2       |
| #7 Memorial E/B at Briar Forrest  | #21 N/B Voss at Magnolia Bend Ln 1  |
| #8 2200 S. Piney Point N/B        | #22 N/B Voss at Magnolia Bend Ln 2  |
| #9 N. Piney Point N/B at Memorial | #23 W/B San Felipe at Buffalo Bayou |
| #10 Memorial E/B at San Felipe    | #24 N/B Blalock at Memorial         |
| #11 Greenbay E/B Piney Point      | #25 N/B Bunker Hill at Memorial     |
| #12 Piney Point S/B at Gaylord    | #26 S/B Hedwig at Beinhorn          |
| #13 Gessner N/B at Bayou          | #27 Mobile Unit #181                |
| #14 Beinhorn W/B at Pipher        | #28 Mobile Speed Trailer/Station    |

#29 Riverbend Main Entrance #30 Beinhorn E/B at Voss #31 Memorial E/B at Tealwood (new) #32 Greenbay W/B at Memorial #33 Strey N/B at Memorial Private Systems monitored by MVPD US COINS - I-10 Frontage Road **Greyton Lane NA** Calico NA Windemere NA **Mott Lane Kensington NA** Stillforest NA Farnham Park Riverbend NA Pinewood NA **Hampton Court Bridlewood West NA** N Kuhlman NA Longwoods NA

Memorial City Mall - 22

Memorial Manor NA Lindenwood/Memorial

Yellow = Bunker Hill

Green = Piney Point

Red = Hunters Creek

Blue = MVPD Mobile

Purple = Privately Owned Systems

Plate Reads By Location