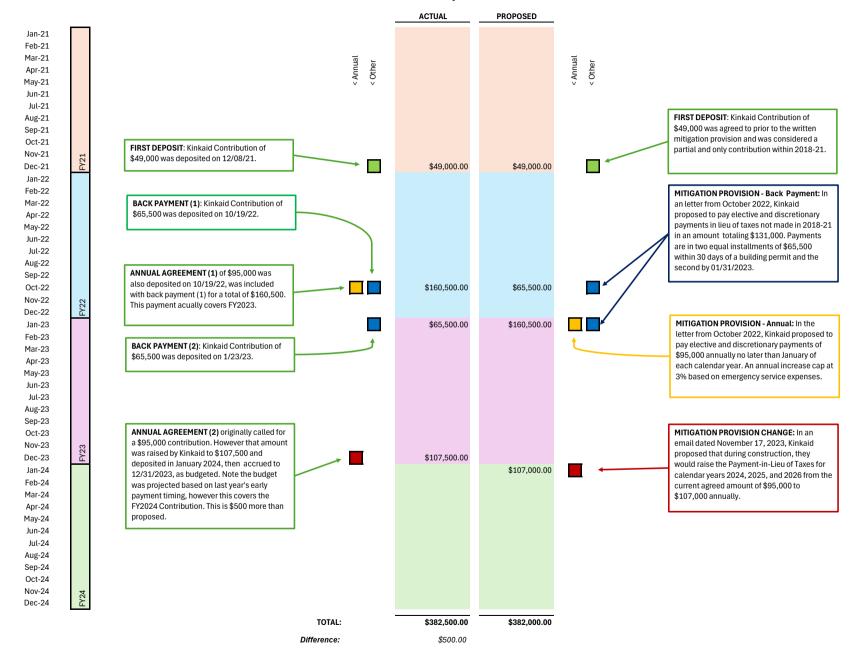

AYES: Herminghaus, Dodds, Bender, Rohde and Curth.

NAYS: None.

- 12. Consideration and possible action regarding the Mayor's Monthly Report, including (a) Chinese New Year Proclamation (RES. 2024.12-I).
  - It was recommended by the majority of the council that the proposed resolution should be an acknowledgment from the mayor rather than a formal resolution.
  - No formal action was taken.
- 13. Consideration and possible action regarding the City Administrator's Monthly Report, including (a) Financial Related Items, (b) Shred Services Contract, (c) Garbage Pickup for Holidays, and (d) Public Works Vehicle.
  - Staff relayed the change in GFL recycling schedule due to the holidays.
  - The financial-related items were provided to the council. After further council discussion, staff will review the Kinkaid payment and the tax adjustment in November. In addition, the staff and legal will compose a formal letter to Ecclesia Church requesting remediation for the identified SUP violations. The mayor will subsequently arrange a potential in-person meeting with the Church to discuss the violations, aiming to address the matter while preserving our amicable relationship.
  - Staff has withdrawn the request for a new server costing \$18,699.38 as it was not urgent.
     After additional review, staff will resubmit this request.
  - Recommendation (1 & 2): Councilmember Rohde moved to approve the following recommendations: (1) disbursements limited to a \$25,000 TCO reimbursement to 11303 Somerland and \$108,750 to Uretek for improvements on North Piney Point Road; and (2) the Iron Mountain Shred Service Agreement. The motion passed with the following results: