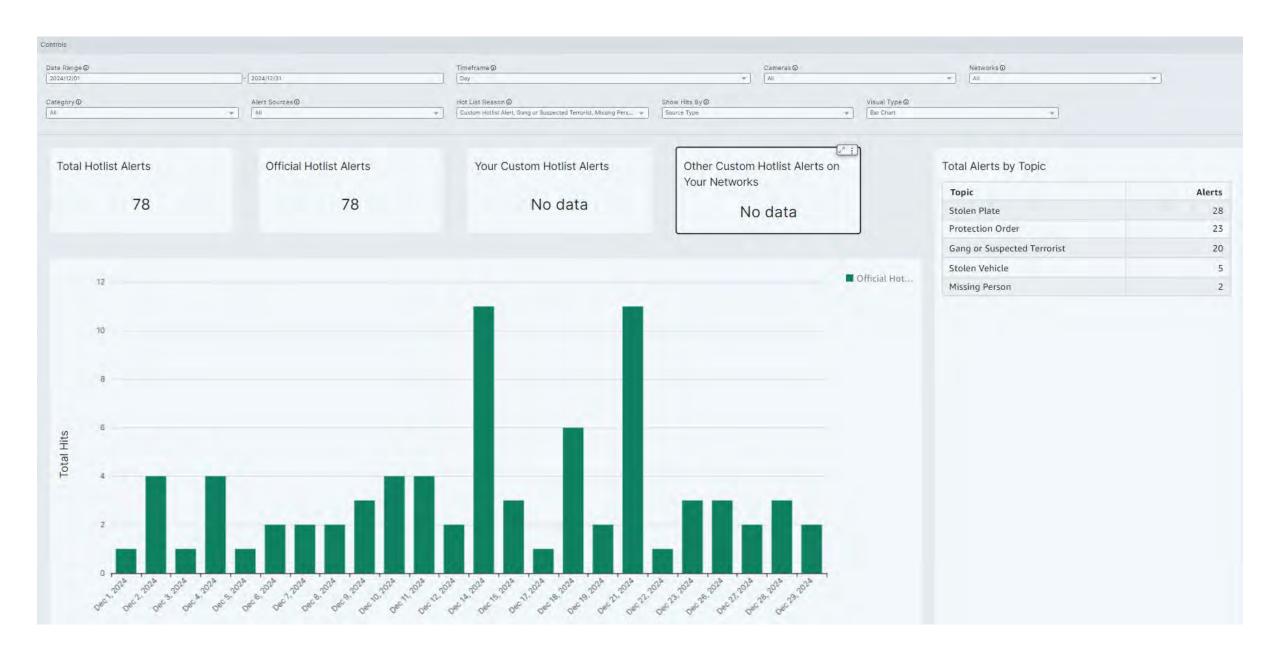

# December 2024 ALPR REPORT

Total Plate Reads, Incl's multiple reads of same plate Number of Unique Plates Read – Total without repeats Number of Hits/Alerts - All 14 possible categories Number of Hits/Alerts of the 6 monitored categories Number of Sex Offender Hits (not monitored live) Summary Report

# All Categories – All Hotlists

# Top 6 Categories

# **Sex Offenders**