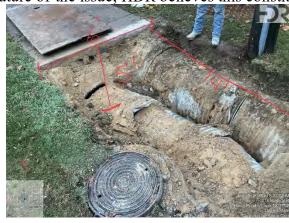

metal pipe was located, it was discovered that the pipe was purposefully damaged in order to install in an area with limited access. HDR conducted a site visit with the Contractor on January 15, 2025, to determine next steps as reinforced concrete pipe could not be used in that location due to the space limitations. It was determined that a junction box was the best solution with the existing conditions.
  - i. The Contractor sent a cost estimate for a junction box that is 14 ft by 6 ft, with a 32" manhole ring in cover. The total cost would be \$24,980.00.
- HDR is requesting to move forward with the installation of the junction box as a Change Order to the Blalock Point Repairs for the amount of \$24,980.00. Due to the nature of the issue, HDR believes this constitutes as an emergency.



## 3. Chuckanut Drainage & Paving Improvements – Action Required

- The Chuckanut Drainage & Paving Improvements 100% design has been completed. The bidding phase is currently planned for February 2025, and construction projected to start in April 2025.
- HDR is requesting to move forward with the Bid Phase and Construction Phase for the Chuckanut Drainage and Paving Improvements for the amount of \$117,250.00, as per the proposal dated June 18, 2024. The estimated OPCC is \$1,482,910.00. The City's portion of this cost totals to \$1,223,942.50.

## 4. Street Condition Assessment – Action Required

- City requested a proposal from HDR to update the street assessment planning document last updated in 2018.
- HDR is requesting to move forward with the engineering services for the Street As