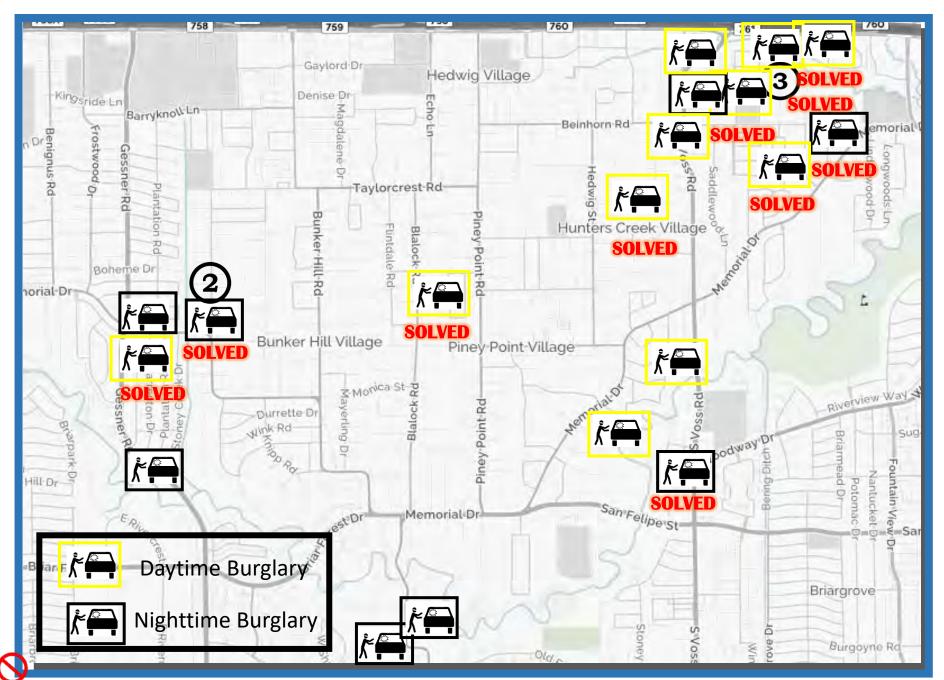

# 2024 Burglary Map

| <u>Address</u>    | <u>Alarm</u> | <u>POE</u>     |
|-------------------|--------------|----------------|
| 467 Jan Kelly     | No           | Open Garage    |
| 250 Tamerlaine    | No           | Rear Door Kick |
| 8 Voss Park       | No           | R Door         |
| 900 Brogden       | No           | Shed           |
| 10802 Beinhorn    | No           | Open Door      |
| 736 Voss          | No           | Door Kick      |
| 736 Voss          | No           | Door Pry       |
| 8525 Katy         | Yes          | Smash&Grab     |
| 323 Hunters Trail | No           | Rear Window    |
| 9 Tokeneke Trl    | No           | Rear Window    |
|                   |              |                |

### 2024 Robberies

Address MO
1 Smithdale Estates Implied

**Daytime Burglary** 

Nighttime Burglary

Robbery

# 2024 Auto Burglary Map

| <u>Address</u>           | POE  |
|--------------------------|------|
| 8333 Katy Fwy            | Win  |
| 8525 Katy Fwy            | UNL* |
| 10614 Gawain             | Win  |
| 10611 Twelve Oaks        | UNL  |
| 11615 Starwood           | UNL  |
| 10710 Marsha             | Win  |
| 11321 Green Vale         | UNL  |
| 2102 S. Piney Point      | UNL  |
| 750 W. Creekside         | UNL  |
| 29 Windemere             | UNL  |
| 7 Hunters Ridge          | UNL  |
| 218 Tamerlaine           | UNL  |
| 8400 Hunters Creek Drive | UNL  |
| 114 Willowend            | Win  |
| 10700 Marsha             | UNK  |
| 709 Kuhlman              | Win  |
| 7614 River Point         | UNL  |
| 4 Voss Park              | UNL  |
| 267 Plantation           | UNL  |
| 11911 Laurie Ln          | UNL  |
| 327 Knipp Forest         | UNL  |
| 8429 Katy Fwy            | Win* |
| 818 Flint River          | UNL  |

#### Lock/Win Punch

12/31/24