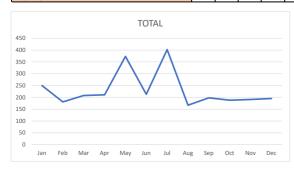

# 2025 Total Incidents

| 2025        | Crimes<br>Against<br>Persons | Crimes<br>Against<br>Property | Quality of<br>Life<br>Incidents | Total  | Arrests | Incidents | House<br>Checks | YTD BH<br>INC | YTD BH<br>HC | YTD PP<br>INC | YTD PP<br>HC | YTD HC<br>INC | YTD HC<br>HC |
|-------------|------------------------------|-------------------------------|---------------------------------|--------|---------|-----------|-----------------|---------------|--------------|---------------|--------------|---------------|--------------|
| January     | 1                            | 15                            | 56                              | 72     | 16      | 4171      | 2668            | 1543          | 1139         | 1014          | 626          | 1391          | 902          |
| February    | 0                            | 14                            | 54                              | 68     | 20      | 4168      | 2666            | 1332          | 959          | 1012          | 631          | 1592          | 1076         |
| March       | 1                            | 13                            | 60                              | 74     | 23      | 6259      | 4710            | 2168          | 1794         | 1440          | 1027         | 2418          | 1886         |
| April       | 1                            | 13                            | 79                              | 93     | 18      | 5090      | 3410            | 1664          | 1201         | 1168          | 746          | 1997          | 1462         |
| May         | 4                            | 12                            | 65                              | 81     | 18      | 6629      | 4830            | 1970          | 1483         | 1711          | 1259         | 2712          | 2086         |
| June        | 0                            | 4                             | 80                              | 84     | 20      | 7668      | 6287            | 2486          | 2119         | 2028          | 1650         | 2956          | 2517         |
| July        | 0                            | 10                            | 43                              | 53     | 10      | 10,509    | 8911            | 3503          | 3100         | 3114          | 2623         | 3725          | 3188         |
| August      | 1                            | 5                             | 54                              | 60     | 13      | 6,685     | 5109            | 2288          | 1875         | 1701          | 1269         | 2433          | 1963         |
| September   | 2                            | 4                             | 79                              | 85     | 22      | 6,049     | 4441            | 2175          | 1748         | 1393          | 981          | 2266          | 1711         |
| October     | 2                            | 11                            | 66                              | 79     | 15      | 5,848     | 4084            | 2054          | 1571         | 1580          | 1051         | 2024          | 1460         |
| November    | 0                            | 7                             | 54                              | 61     | 11      | 5,165     | 3,712           | 1557          | 1181         | 1607          | 1161         | 1817          | 1370         |
| December    | 1                            | 9                             | 41                              | 53     | 10      | 6176      | 4730            | 1808          | 1399         | 1830          | 1437         | 2392          | 1894         |
|             |                              |                               |                                 |        |         |           |                 |               |              |               |              |               |              |
| Total       | 13                           | 117                           | 731                             | 863    | 196     | 74417     | 55558           | 24548         | 19569        | 19598         | 14461        | 27723         | 21515        |
|             |                              |                               |                                 |        |         |           |                 |               |              |               |              |               |              |
|             |                              |                               |                                 |        |         |           |                 |               |              |               |              |               |              |
| 2024 Totals | 17                           | 165                           | 707                             | 890    | 182     | 70947     | 54496           | 23709         | 19196        | 18915         | 14104        | 26305         | 20685        |
| Difference  | -4                           | -48                           | 24                              | -27    | 14      | 3470      | 1062            | 839           | 373          | 683           | 357          | 1418          | 830          |
| % Change    | -23%                         | -29.00%                       | 3.00%                           | -3.00% | 8%      |           |                 |               |              |               |              |               |              |