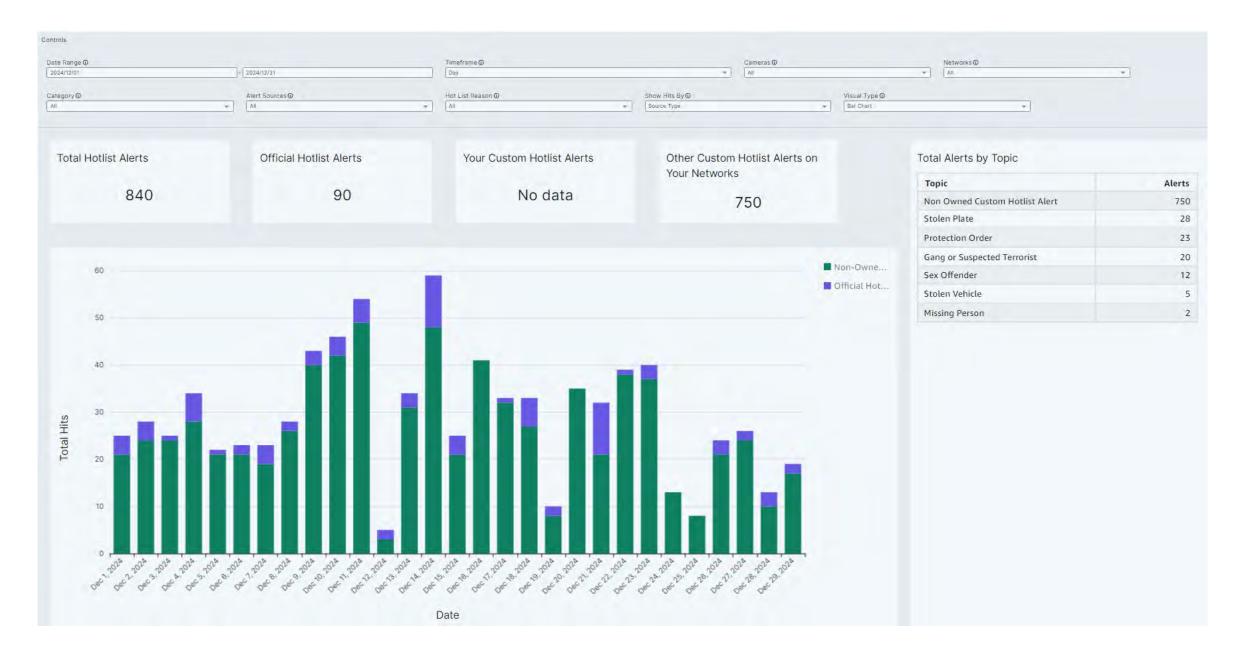

# December 2024 ALPR REPORT

Total Plate Reads, Incl's multiple reads of same plate Number of Unique Plates Read – Total without repeats Number of Hits/Alerts - All 14 possible categories Number of Hits/Alerts of the 6 monitored categories Number of Sex Offender Hits (not monitored live) Summary Report

# All Categories – All Hotlists

# Top 6 Categories

# **Sex Offenders**