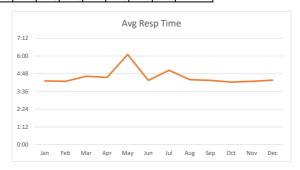

# MVPD – VFD Monthly Response Times Report December 2024

#### 911/Emergency Designated Calls - EMS and Fire

Total 12@3:23

Bunker Hill 4@3:50

Piney Point 4@3:51

Hunters Creek 4@2:29

#### **EMS Only**

Total 11@3:31

Bunker Hill 4@3:50

Piney Point 4@3:51

Hunters Creek 3@2:35

#### Fire Only

Total 1@1:53

Bunker Hill 0@0:00

Piney Point 0@0:00

Hunters Creek 1@1:53

#### Radio Calls – Fire Assist

Total 40@4:11

Bunker Hill 11@3:32

Piney Point 15@4:10

Hunters Creek 14@4:52

#### Radio Calls - EMS Assist

Total 8@5:24

Bunker Hill 2@3:45

Piney Point 1@8:47\*

Hunters Creek 5@5:22

<sup>\*</sup>Subject fainted