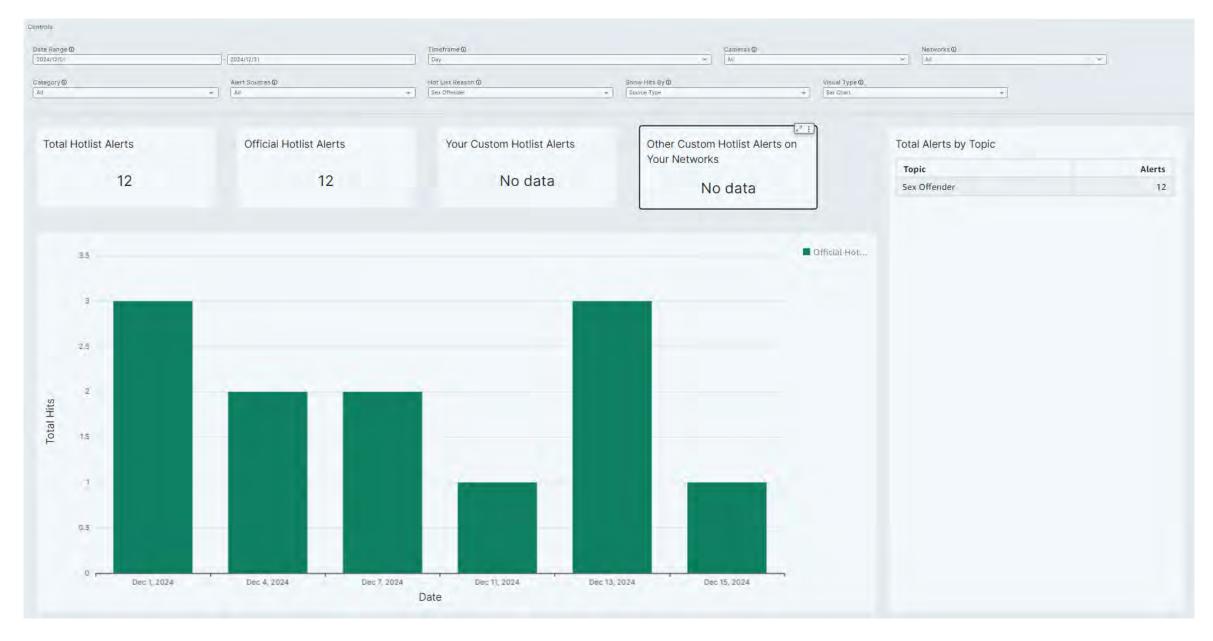

# December 2024 ALPR REPORT

Total Plate Reads, Incl's multiple reads of same plate Number of Unique Plates Read – Total without repeats Number of Hits/Alerts - All 14 possible categories Number of Hits/Alerts of the 6 monitored categories Number of Sex Offender Hits (not monitored live) Summary Report

Total Hits-Reads/total vehicles passed by each camera

2024 ALPR Data Report

Total Reads 3,732,385

Total Vehicle Volume Total Unique Vehicle Volume 3,732,385 1,812,983 Unique Vehicle Volume Breakdown 100K Riverbend - Houston (TX) Memorial Villages TX PD 808 Volume 20K Dec 2 John O John Dec 11 John P. Park de ta 2024 de la 2024 de 1, 2024 de la 2024 de la 2024 de la 2024 de Date (Day)

# All Categories – All Hotlists

# Top 6 Categories

# **Sex Offenders**