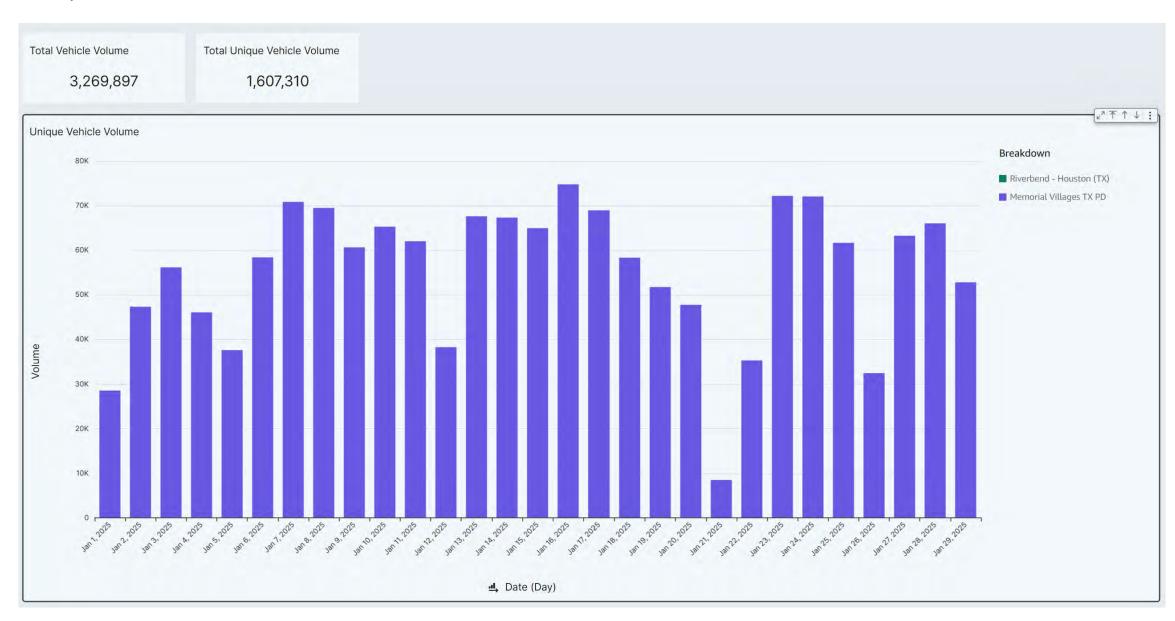

|     |     |     |     |     |     |     |     |     |     |       | 5       | 30    |
|                        | * = | Admin    |     |     |     |     |     |     |     |     |     |     | Total | 54      | 584   |

| Dispatch Committed Time |          |  |  |  |  |  |  |
|-------------------------|----------|--|--|--|--|--|--|
| 911 Phone Calls         | 200      |  |  |  |  |  |  |
| 3700 Phone Calls        | 2279     |  |  |  |  |  |  |
| DP General Phone Calls* | 77:37:45 |  |  |  |  |  |  |
| Radio Transmissions     | 8293     |  |  |  |  |  |  |

<sup>\*</sup> This is the minimal time as all internal calls route through the 3700 number.









Total Hits-Reads/total vehicles passed by each camera

### 2025 ALPR Data Report

Total Reads 3,269,897



### Unique Reads – 1,607,310



### All Categories – All Hotlists



Top 6 Categories



### **Sex Offenders**



### **Summary Report**



| #1 Gessner S/B at Frostwood       | #15 Hunters Creek Drive S/B at I-10 |
|-----------------------------------|-------------------------------------|
| #2 Memorial E/B at Gessner        | #16 Memorial W/B at Creekside       |
| #3 NO ALPR - Future Location      | #17 Memorial W/B at Voss            |
| #4 Memorial N/B at Briar Forrest  | #18 Memorial E/B at Voss            |
| #5 Bunker Hill S/B at Taylorcrest | #19 S/B Voss at Old Voss Ln 1       |
| #6 Taylorcrest W/B at Flintdale   | #20 S/B Voss at Old Voss Ln 2       |
| #7 Memorial E/B at Briar Forrest  | #21 N/B Voss at Magnolia Bend Ln 1  |
| #8 2200 S. Piney Point N/B        | #22 N/B Voss at Magnolia Bend Ln 2  |
| #9 N