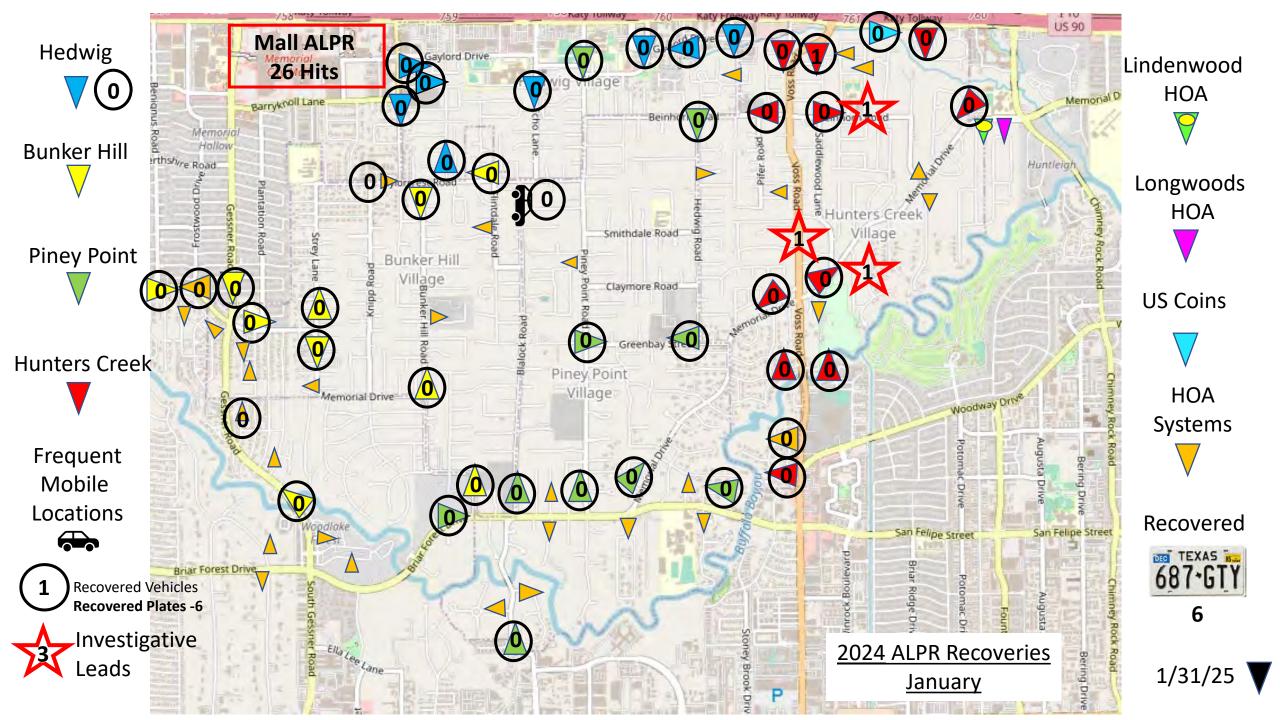

#### Hot List Hits Report

Summary of hot list hits over time. Updates are made every 24 hours.

### Hits By Camera

Total Reads – 3,269,897

Unique Reads – 1,607,310

Hits- 118

6 Top Hits – 98

Hotlist – 3

- Stolen Vehicle
- Stolen Plate
- Gang Member
- Missing
- Amber
- Priority Restraining Order

|          |       |         | ALPR Recov | vorios    |       |        |
|----------|-------|---------|------------|-----------|-------|--------|
| Num      | Plate | Vehicle | Loc        | Val       | Links | Date   |
| 1        |       | GMC1500 |            | 23,000.00 |       | 26-Jan |
| 2        |       |         |            |           |       |        |
| 3        |       |         |            |           |       |        |
| 4<br>5   |       |         |            |           |       |        |
| 6        |       |         |            |           |       |        |
| 7        |       |         |            |           |       |        |
| 8        |       |         |            |           |       |        |
| 9        |       |         |            |           |       |        |
| 10       |       |         |            |           |       |        |
| 11       |       |         |            |           |       |        |
| 12       |       |         |            |           |       |        |
| 13<br>14 |       |         |            |           |       |        |
| 15       |       |         |            |           |       |        |
| 16       |       |         |            |           |       |        |
| 17       |       |         |            |           |       |        |
| 18       |       |         |            |           |       |        |
| 19       |       |         |            |           |       |        |
| 20       |       |         |            |           |       |        |
| 21<br>22 |       |         |            |           |       |        |
| 22       |       |         |            |           |       |        |
| 24       |       |         |            |           |       |        |
| 25       |       |         |            |           |       |        |
| 26       |       |         |            |           |       |        |
| 27       |       |         |            |           |       |        |
| 28       |       |         |            |           |       |        |
| 29       |       |         |            |           |       |        |
| 30<br>31 |       |         |            |           |       |        |
| 32       |       |         |            |           |       |        |
| 33       |       |         |            |           |       |        |
| 34       |       |         |            |           |       |        |
| 35       |       |         |            |           |       |        |
| 36       |       |         |            |           |       |        |
| 37       |       |         |            |           |       |        |
| 38<br>39 |       |         |            |           |       |        |
|          |       |         |            |           |       |        |
| 40       |       |         |            |           |       |        |
| 41<br>42 |       |         |            |           |       |        |
| 42       |       |         |            |           |       |        |
| 44       |       |         |            |           |       |        |
| 45       |       |         |            |           |       |        |
| 46       |       |         |            |           |       |        |
| 47       |       |         |            |           |       |        |
| 48       |       |         |            |           |       |        |
| 49       |       |         |            |           |       |        |
| 50<br>51 |       |         |            |           |       |        |
| 52       |       |         |            |           |       |        |
| 53       |       |         |            |           |       |        |
| 54       |       |         |            |           |       |        |
| 55       |       |         |            |           |       |        |
| 56       |       |         |            |           |       |        |
| 57       |       |         |            |           |       |        |
| 58<br>59 |       |         |            |           |       |        |
| 60       |       |         |            |           |       |        |
| 61       |       |         |            |           |       |        |
| 62       |       |         |            |           |       |        |
| 63       |       |         |            |           |       |        |
| 64       |       |         |            |           |       |        |
| 65       |       |         |            |           |       |        |
| 66       |       |         |            |           |       |        |
| 67       |       |         | \$         | 23,000.00 |       |        |
|          |       |         | \$         | 23,000.00 |       |        |

|                                                                                |                           |                                         | Pla                    | te Recoverie  | :S            |      |       |       |        |
|--------------------------------------------------------------------------------|---------------------------|-----------------------------------------|------------------------|---------------|---------------|------|-------|-------|--------|
| Plate Recove<br>145DV23<br>VTZ8521<br>CWD6304<br>3C5978J<br>1C3218L<br>3C5978J | 1/8/2025                  | Iss in error<br>Owner<br>Owner<br>Cited | ria                    | e recoverie   | rs Plate Reco | Date | Links |       |        |
| Firearm in ve<br>Temp Tag                                                      | hicle                     |                                         | Vehicle fou<br>Hotlist | nd to be Sto  | len           |      |       |       | 1      |
| <u>Located but Fle</u><br>Plate<br>an PXF1974                                  | <u>ed</u><br>Camera<br>19 |                                         | Date                   | Plate         | Camera        |      | Date  | Plate | Camera |
| Runaways/M<br>2025 TKS4987                                                     | lissing<br>8              |                                         | Comn                   | nunity Safety | Hotlist       |      |       |       |        |

#### 0 of 1 involved in other crimes = 0%

HOT List Hits Other Agencies

| ALPR Stops Located not Reported as Recovered |      |        |        |  |  |  |
|----------------------------------------------|------|--------|--------|--|--|--|
| Plate                                        | ALPR | Agency | Date   |  |  |  |
| MHP1171                                      | 27   | HPD    | 5-Jan  |  |  |  |
| VWZ9444                                      | 8    | HPD    | 19-Jan |  |  |  |
| NTT3409                                      | 6    | HCSO   | 30-Jan |  |  |  |
|                                              |      |        |        |  |  |  |
|                                              |      |        |        |  |  |  |
|                                              |      |        |        |  |  |  |
|                                              |      |        |        |  |  |  |
|                                              |      |        |        |  |  |  |
|                                              |      |        |        |  |  |  |
|                                              |      |        |        |  |  |  |
|                                              |      |        |        |  |  |  |
|                                              |      |        |        |  |  |  |
|                                              |      |        |        |  |  |  |
|                                              |      |        |        |  |  |  |
|                                              |      |        |        |  |  |  |
|                                              |      |        |        |  |  |  |
|                                              |      |        |        |  |  |  |
|                                              |      |        |        |  |  |  |
|                                              |      |        |        |  |  |  |

| Program Summary |                 |           |     |
|-----------------|-----------------|-----------|-----|
| 2025 Value      | \$ 23,000.00    | Recovered |     |
| 2024 Value      | \$ 746,000.00   | Recovered | 30  |
| 2023 Value      | \$ 646,500.00   | Recovered | 30  |
| 2022 Value      | \$ 1,733,000.00 | Recovered | 74  |
| 54 2021 Value   | \$ 1,683,601.00 | Recovered | 75  |
| 2020 Value      | \$ 1,147,500.00 | Recovered | 61  |
| 2019 Value      | \$ 438,000.00   | Recovered | 22  |
| Program Total   | \$ 6,394,601.00 |           | 292 |

| INVESTIGATIVE LEADS/Solves |         |        |      |       |       |      |      |       |      |       |      |
|----------------------------|---------|--------|------|-------|-------|------|------|-------|------|-------|------|
| Crime                      | Plate   | Date   | ALPR | Crime | Plate | Date | ALPR | Crime | Date | Plate | ALPR |
| Theft                      | VGN1242 | 1-Jan  | 30   |       |       |      |      |       |      |       |      |
| Burglary                   | TJM5836 | 7-Jan  | AXON |       |       |      |      |       |      |       |      |
| Const Theft                | F150    | 28-Jan | 18   |       |       |      |      |       |      |       |      |
| Theft                      | VGN1242 | 3-Feb  | 16   |       |       |      |      |       |      |       |      |
|                            |         |        |      |       |       |      |      |       |      |       |      |
|                            |         |        |      |       |       |      |      |       |      |       |      |
|                            |         |        |      |       |       |      |      |       |      |       |      |
|                            |         |        |      |       |       |      |      |       |      |       |      |
|                            |         |        |      |       |       |      |      |       |      |       |      |
|                            |         |        |      |       |       |      |      |       |      |       |      |