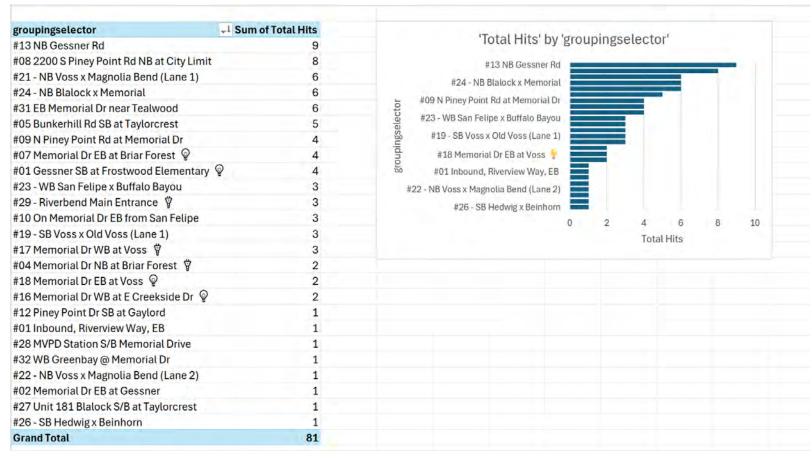

#### Total 'Volume' by 'groupbysummary'

| groupbysummary                             | <b>↓</b> Sum of Volume |
|--------------------------------------------|------------------------|
| #13 NB Gessner Rd                          | 247313                 |
| #08 2200 S Piney Point Rd NB at City Limit | 239852                 |
| #23 - WB San Felipe x Buffalo Bayou        | 221603                 |
| #20 - SB Voss x Old Voss (Lane 2)          | 187755                 |
| #17 Memorial Dr WB at Voss 🛱               | 179777                 |
| #07 Memorial Dr EB at Briar Forest 💡       | 168142                 |
| #12 Piney Point Dr SB at Gaylord           | 165394                 |
| #02 Memorial Dr EB at Gessner              | 157252                 |
| #21 - NB Voss x Magnolia Bend (Lane 1)     | 139220                 |
| #31 EB Memorial Dr near Tealwood           | 135522                 |
| #04 Memorial Dr NB at Briar Forest 🖞       | 134367                 |
| #18 Memorial Dr EB at Voss 💡               | 122307                 |
| #19 - SB Voss x Old Voss (Lane 1)          | 114995                 |
| #24 - NB Blalock x Memorial                | 110477                 |
| #28 MVPD Station S/B Memorial Drive        | 100502                 |
| #14 Beinhorn Rd WB at Pipher               | 93272                  |
| #16 Memorial Dr WB at E Creekside Dr 💡     | 84083                  |
| #01 Gessner SB at Frostwood Elementary     | 80902                  |
| #09 N Piney Point Rd at Memorial Dr        | 73455                  |
| #27 Unit 181 Blalock S/B at Taylorcrest    | 72486                  |
| #32 WB Greenbay @ Memorial Dr              | 67836                  |
| #30 EB Beinhorn Rd @ Voss Rd               | 62393                  |
| #10 On Memorial Dr EB from San Felipe      | 61828                  |
| #22 - NB Voss x Magnolia Bend (Lane 2)     | 61433                  |
| #05 Bunkerhill Rd SB at Taylorcrest        | 57542                  |
| #26 - SB Hedwig x Beinhorn                 | 41758                  |
| Strey NB at Memorial 🖞                     | 39558                  |
| #11 Greenbay St EB at Piney Point Rd       | 28022                  |
| #29 - Riverbend Main Entrance 🖞            | 6189                   |
| #06 Taylorcrest Rd WB at Flintdale         | 5581                   |
| #15 Hunters Creek Dr SB at I-10 💡          | 4834                   |
| #01 Inbound, Riverview Way, EB             | 4214                   |
| #25 - NB Bunker Hill x Memorial  🛱         | 33                     |
| Grand Total                                | 3269897                |

Plate Reads By Location