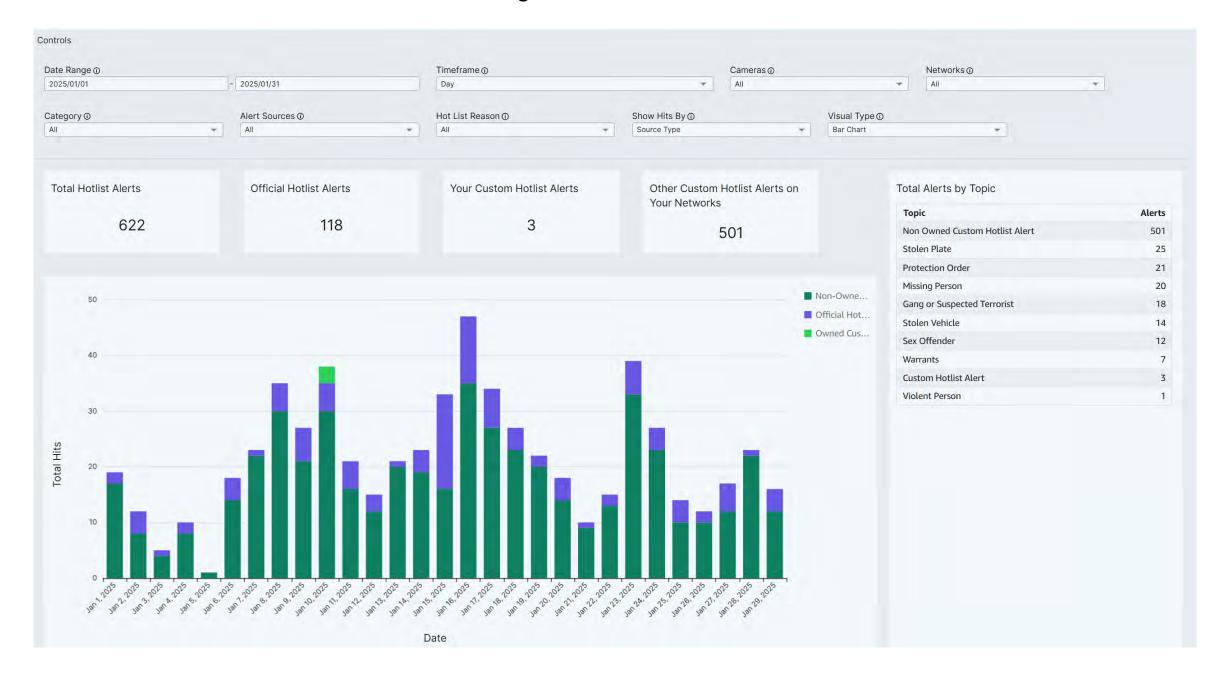

#### Hot List Hits Report

Summary of hot list hits over time. Updates are made every 24 hours.

### Hits By Camera

Total Reads – 3,269,897

Unique Reads – 1,607,310

Hits- 118

6 Top Hits – 98

Hotlist – 3

- Stolen Vehicle
- Stolen Plate
- Gang Member
- Missing
- Amber
- Priority Restraining Order

|          |       |         | ALPR Recov | vorios    |       |        |
|----------|-------|---------|------------|-----------|-------|--------|
| Num      | Plate | Vehicle | Loc        | Val       | Links | Date   |
| 1        |       | GMC1500 |            | 23,000.00 |       | 26-Jan |
| 2        |       |         |            |           |       |        |
| 3        |       |         |            |           |       |        |
| 4<br>5   |       |         |            |           |       |        |
| 6        |       |         |            |           |       |        |
| 7        |       |         |            |           |       |        |
| 8        |       |         |            |           |       |        |
| 9        |       |         |            |           |       |        |
| 10       |       |         |            |           |       |        |
| 11       |       |         |            |           |       |        |
| 12       |       |         |            |           |       |        |
| 13<br>14 |       |         |            |           |       |        |
| 15       |       |         |            |           |       |        |
| 16       |       |         |            |           |       |        |
| 17       |       |         |            |           |       |        |
| 18       |       |         |            |           |       |        |
| 19       |       |         |            |           |       |        |
| 20       |       |         |            |           |       |        |
| 21<br>22 |       |         |            |           |       |        |
| 22       |       |         |            |           |       |        |
| 24       |       |         |            |           |       |        |
| 25       |       |         |            |           |       |        |
| 26       |       |         |            |           |       |        |
| 27       |       |         |            |           |       |        |
| 28       |       |         |            |           |       |        |
| 29       |       |         |            |           |       |        |
| 30<br>31 |       |         |            |           |       |        |
| 32       |       |         |            |           |       |        |
| 33       |       |         |            |           |       |        |
| 34       |       |         |            |           |       |        |
| 35       |       |         |            |           |       |        |
| 36       |       |         |            |           |       |        |
| 37       |       |         |            |           |       |        |
| 38<br>39 |       |         |            |           |       |        |
|          |       |         |            |           |       |        |
| 40       |       |         |            |           |       |        |
| 41<br>42 |       |         |            |           |       |        |
| 42       |       |         |            |           |       |        |
| 44       |       |         |            |           |       |        |
| 45       |       |         |            |           |       |        |
| 46       |       |         |            |           |       |        |
| 47       |       |         |            |           |       |        |
| 48       |       |         |            |           |       |        |
| 49       |       |         |            |           |       |        |
| 50<br>51 |       |         |            |           |       |        |
| 52       |       |         |            |           |       |        |
| 53       |       |         |            |           |       |        |
| 54       |       |         |            |           |       |        |
| 55       |       |         |            |           |       |        |
| 56       |       |         |            |           |       |        |
| 57       |       |         |            |           |       |        |
| 58<br>59 |       |         |            |           |       |        |
| 60       |       |         |            |           |       |        |
| 61       |       |         |            |           |       |        |
| 62       |       |         |            |           |       |        |
| 63       |       |         |            |           |       |        |
| 64       |       |         |            |           |       |        |
| 65       |       |         |            |           |       |        |
| 66       |       |         |            |           |       |        |
| 67       |       |         | \$         | 23,000.00 |       |        |
|          |       |         | \$         | 23,000.00 |       |        |