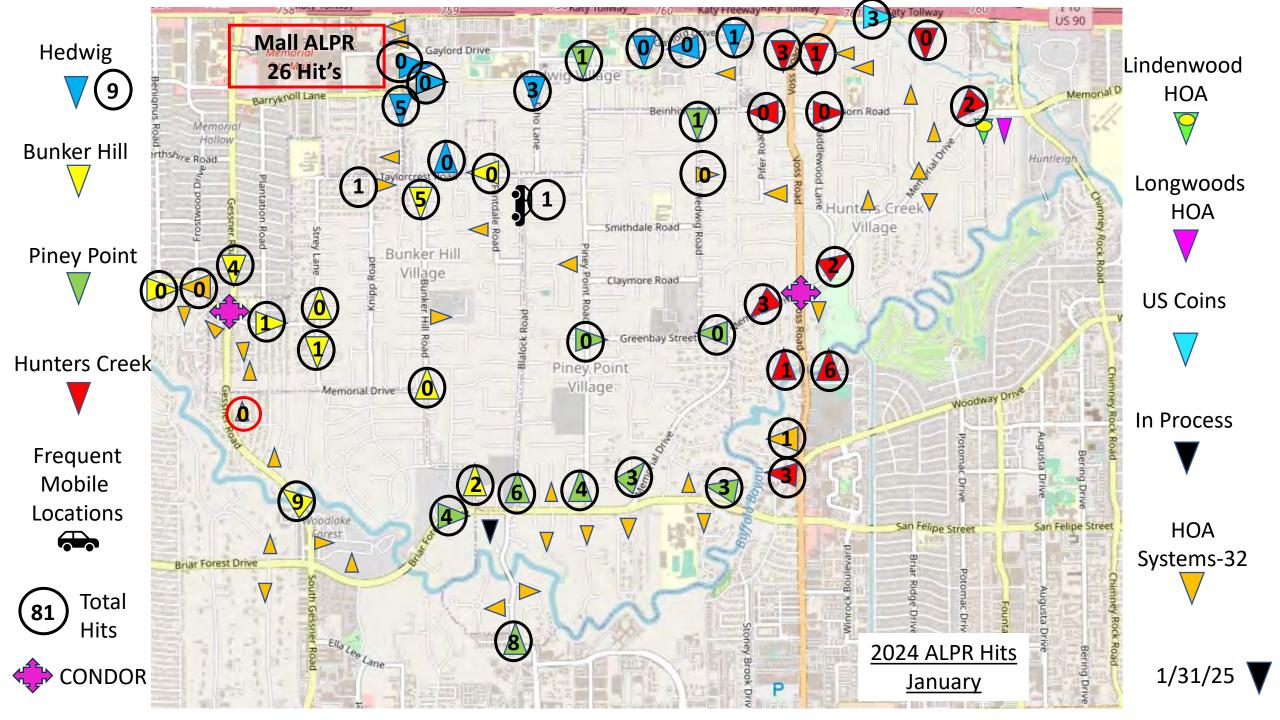

<sup>\*</sup> This is the minimal time as all internal calls route through the 3700 number.

Total Hits-Reads/total vehicles passed by each camera

### 2025 ALPR Data Report

Total Reads 3,269,897

### Unique Reads – 1,607,310

### All Categories – All Hotlists

Top 6 Categories

### **Summary Report**

| #1 Gessner S/B at Frostwood       | #15 Hunters Creek Drive S/B at I-10 |
|-----------------------------------|-------------------------------------|
| #2 Memorial E/B at Gessner        | #16 Memorial W/B at Creekside       |
| #3 NO ALPR - Future Location      | #17 Memorial W/B at Voss            |
| #4 Memorial N/B at Briar Forrest  | #18 Memorial E/B at Voss            |
| #5 Bunker Hill S/B at Taylorcrest | #19 S/B Voss at Old Voss Ln 1       |
| #6 Taylorcrest W/B at Flintdale   | #20 S/B Voss at Old Voss Ln 2       |
| #7 Memorial E/B at Briar Forrest  | #21 N/B Voss at Magnolia Bend Ln 1  |
| #8 2200 S. Piney Point N/B        | #22 N/B Voss at Magnolia Bend Ln 2  |
| #9 N. Piney Point N/B at Memorial | #23 W/B San Felipe at Buffalo Bayou |
| #10 Memorial E/B at San Felipe    | #24 N/B Blalock at Memorial         |
| #11 Greenbay E/B Piney Point      | #25 N/B Bunker Hill at Memorial     |
| #12 Piney Point S/B at Gaylord    | #26 S/B Hedwig at Beinhorn          |
| #13 Gessner N/B at Bayou          | #27 Mobile Unit #181                |
| #14 Beinhorn W/B at Pipher        | #28 Mobile Speed Trailer/Station    |

#29 Riverbend Main Entrance #30 Beinhorn E/B at Voss #31 Memorial E/B at Tealwood (new) #32 Greenbay W/B at Memorial #33 Strey N/B at Memorial Private Systems monitored by MVPD US COINS - I-10 Frontage Road **Greyton Lane NA** Calico NA Windemere NA **Mott Lane Kensington NA** Stillforest NA Farnham Park Riverbend NA Pinewood NA **Hampton Court Bridlewood West NA** N Kuhlman NA Longwoods NA Memorial City Mall - 22

Memorial Manor NA Lindenwood/Memorial

Yellow = Bunker Hill

Green = Piney Point

Red = Hunters Creek

Blue = MVPD Mobile

Purple = Privately Owned Systems

#### Total 'Volume' by 'groupbysummary'

| groupbysummary                             | <b>↓</b> Sum of Volume |
|--------------------------------------------|------------------------|
| #13 NB Gessner Rd                          | 247313                 |
| #08 2200 S Piney Point Rd NB at City Limit | 239852                 |
| #23 - WB San Felipe x Buffalo Bayou        | 221603                 |
| #20 - SB Voss x Old Voss (Lane 2)          | 187755                 |
| #17 Memorial Dr WB at Voss 🛱               | 179777                 |
| #07 Memorial Dr EB at Briar Forest 💡       | 168142                 |
| #12 Piney Point Dr SB at Gaylord           | 165394                 |
| #02 Memorial Dr EB at Gessner              | 157252                 |
| #21 - NB Voss x Magnolia Bend (Lane 1)     | 139220                 |
| #31 EB Memorial Dr near Tealwood           | 135522                 |
| #04 Memorial Dr NB at Briar Forest 🖞       | 134367                 |
| #18 Memorial Dr EB at Voss 💡               | 122307                 |
| #19 - SB Voss x Old Voss (Lane 1)          | 114995                 |
| #24 - NB Blalock x Memorial                | 110477                 |
| #28 MVPD Station S/B Memorial Drive        | 100502                 |
| #14 Beinhorn Rd WB at Pipher               | 93272                  |
| #16 Memorial Dr WB at E Creekside Dr 💡     | 84083                  |
| #01 Gessner SB at Frostwood Elementary     | 80902                  |
| #09 N Piney Point Rd at Memorial Dr        | 73455                  |
| #27 Unit 181 Blalock S/B at Taylorcrest    | 72486                  |
| #32 WB Greenbay @ Memorial Dr              | 67836                  |
| #30 EB Beinhorn Rd @ Voss Rd               | 62393                  |
| #10 On Memorial Dr EB from San Felipe      | 61828                  |
| #22 - NB Voss x Magnolia Bend (Lane 2)     | 61433                  |
| #05 Bunkerhill Rd SB at Taylorcrest        | 57542                  |
| #26 - SB Hedwig x Beinhorn                 | 41758                  |
| Strey NB at Memorial 🖞                     | 39558                  |
| #11 Greenbay St EB at Piney Point Rd       | 28022                  |
| #29 - Riverbend Main Entrance 🖞            | 6189                   |
| #06 Taylorcrest Rd WB at Flintdale         | 5581                   |
| #15 Hunters Creek Dr SB at I-10 💡          | 4834                   |
| #01 Inbound, Riverview Way, EB             | 4214                   |
| #25 - NB Bunker Hill x Memorial  🛱         | 33                     |
| Grand Total                                | 3269897                |