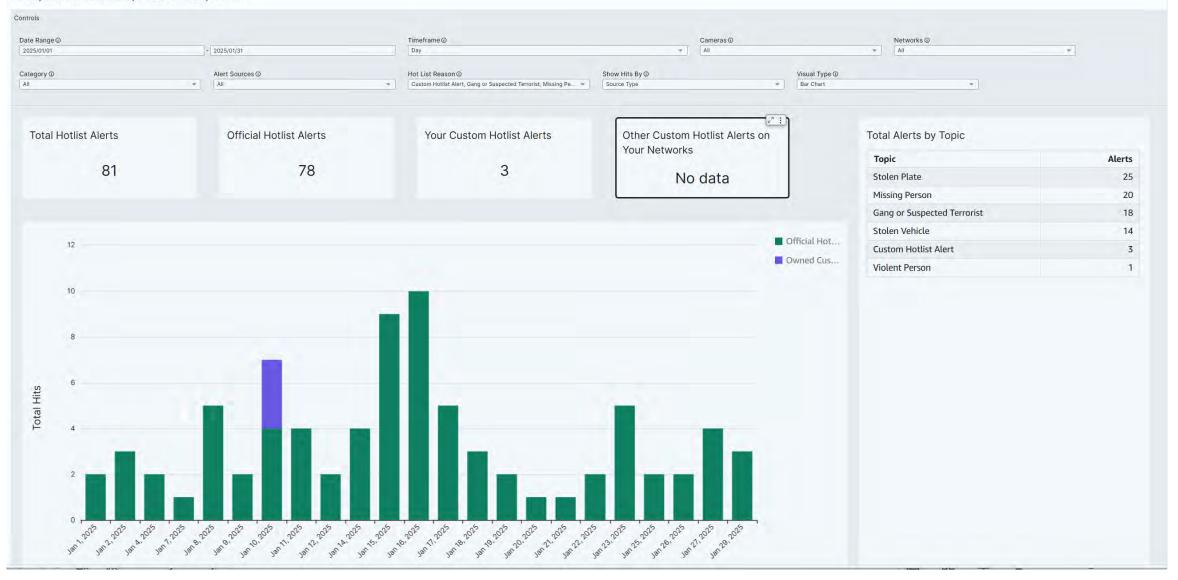

#### Hot List Hits Report

Summary of hot list hits over time. Updates are made every 24 hours.

### Hits By Camera

Total Reads – 3,269,897

Unique Reads – 1,607,310

Hits- 118

6 Top Hits – 98

Hotlist – 3

- Stolen Vehicle
- Stolen Plate
- Gang Member
- Missing
- Amber
- Priority Restraining Order

|          |       |         | ALPR Recov | vorios    |       |        |
|----------|-------|---------|------------|-----------|-------|--------|
| Num      | Plate | Vehicle | Loc        | Val       | Links | Date   |
| 1        |       | GMC1500 |            | 23,000.00 |       | 26-Jan |
| 2        |       |         |            |           |       |        |
| 3        |       |         |            |           |       |        |
| 4<br>5   |       |         |            |           |       |        |
| 6        |       |         |            |           |       |        |
| 7        |       |         |            |           |       |        |
| 8        |       |         |            |           |       |        |
| 9        |       |         |            |           |       |        |
| 10       |       |         |            |           |       |        |
| 11       |       |         |            |           |       |        |
| 12       |       |         |            |           |       |        |
| 13<br>14 |       |         |            |           |       |        |
| 15       |       |         |            |           |       |        |
| 16       |       |         |            |           |       |        |
| 17       |       |         |            |           |       |        |
| 18       |       |         |            |           |       |        |
| 19       |       |         |            |           |       |        |
| 20       |       |         |            |           |       |        |
| 21<br>22 |       |         |            |           |       |        |
| 22       |       |         |            |           |       |        |
| 24       |       |         |            |           |       |        |
| 25       |       |         |            |           |       |        |
| 26       |       |         |            |           |       |        |
| 27       |       |         |            |           |       |        |
| 28       |       |         |            |           |       |        |
| 29       |       |         |            |           |       |        |
| 30<br>31 |       |         |            |           |       |        |
| 32       |       |         |            |           |       |        |
| 33       |       |         |            |           |       |        |
| 34       |       |         |            |           |       |        |
| 35       |       |         |            |           |       |        |
| 36       |       |         |            |           |       |        |
| 37       |       |         |            |           |       |        |
| 38<br>39 |       |         |            |           |       |        |
|          |       |         |            |           |       |        |
| 40       |       |         |            |           |       |        |
| 41<br>42 |       |         |            |           |       |        |
| 42       |       |         |            |           |       |        |
| 44       |       |         |            |           |       |        |
| 45       |       |         |            |           |       |        |
| 46       |       |         |            |           |       |        |
| 47       |       |         |            |           |       |        |
| 48       |       |         |            |           |       |        |
| 49       |       |         |            |           |       |        |
| 50<br>51 |       |         |            |           |       |        |
| 52       |       |         |            |           |       |        |
| 53       |       |         |            |           |       |        |
| 54       |       |         |            |           |       |        |
| 55       |       |         |            |           |       |        |
| 56       |       |         |            |           |       |        |
| 57       |       |         |            |           |       |        |
| 58<br>59 |       |         |            |           |       |        |
| 60       |       |         |            |           |       |        |
| 61       |       |         |            |           |       |        |
| 62       |       |         |            |           |       |        |
| 63       |       |         |            |           |       |        |
| 64       |       |         |            |           |       |        |
| 65       |       |         |            |           |       |        |
| 66       |       |         |            |           |       |        |
| 67       |       |         | \$         | 23,000.00 |       |        |
|          |       |         | \$         | 23,000.00 |       |        |