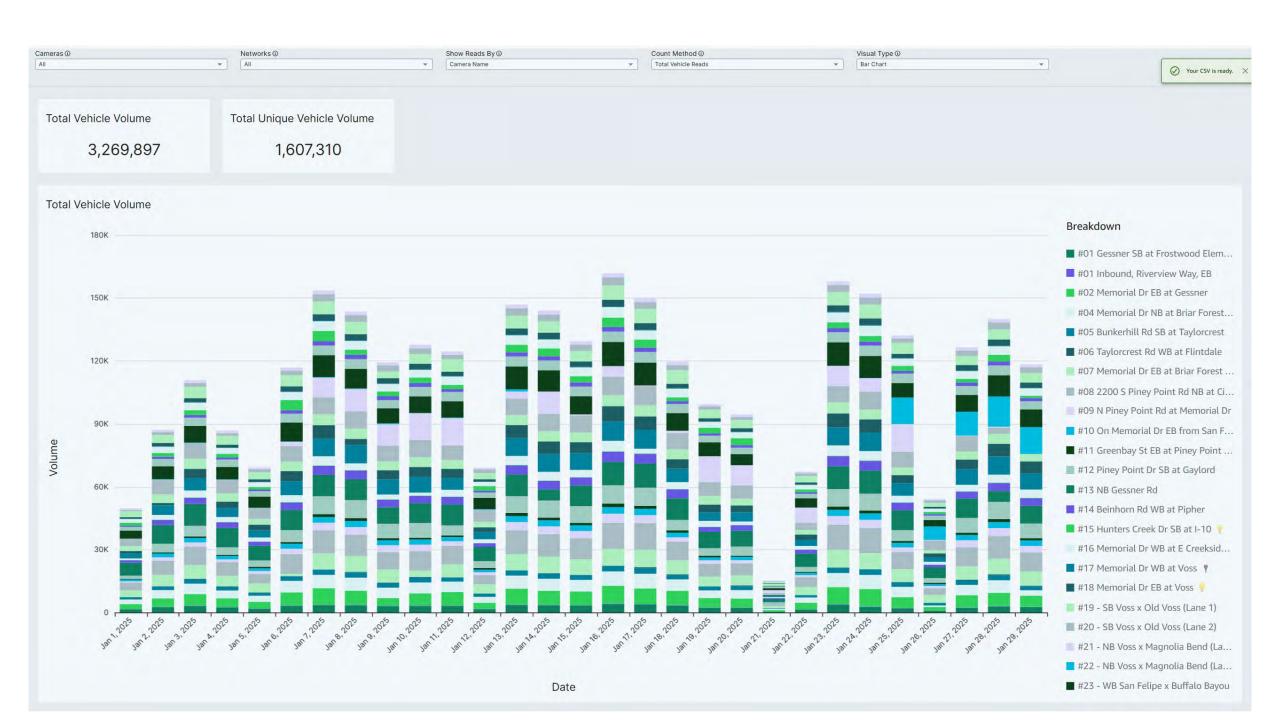

<sup>\*</sup> This is the minimal time as all internal calls route through the 3700 number.

Total Hits-Reads/total vehicles passed by each camera

### 2025 ALPR Data Report

Total Reads 3,269,897

### Unique Reads – 1,607,310

#### Total 'Volume' by 'groupbysummary'

| groupbysummary                             | <b>↓</b> Sum of Volume |
|--------------------------------------------|------------------------|
| #13 NB Gessner Rd                          | 247313                 |
| #08 2200 S Piney Point Rd NB at City Limit | 239852                 |
| #23 - WB San Felipe x Buffalo Bayou        | 221603                 |
| #20 - SB Voss x Old Voss (Lane 2)          | 187755                 |
| #17 Memorial Dr WB at Voss 🛱               | 179777                 |
| #07 Memorial Dr EB at Briar Forest 💡       | 168142                 |
| #12 Piney Point Dr SB at Gaylord           | 165394                 |
| #02 Memorial Dr EB at Gessner              | 157252                 |
| #21 - NB Voss x Magnolia Bend (Lane 1)     | 139220                 |
| #31 EB Memorial Dr near Tealwood           | 135522                 |
| #04 Memorial Dr NB at Briar Forest 🖞       | 134367                 |
| #18 Memorial Dr EB at Voss 💡               | 122307                 |
| #19 - SB Voss x Old Voss (Lane 1)          | 114995                 |
| #24 - NB Blalock x Memorial                | 110477                 |
| #28 MVPD Station S/B Memorial Drive        | 100502                 |
| #14 Beinhorn Rd WB at Pipher               | 93272                  |
| #16 Memorial Dr WB at E Creekside Dr 💡     | 84083                  |
| #01 Gessner SB at Frostwood Elementary     | 80902                  |
| #09 N Piney Point Rd at Memorial Dr        | 73455                  |
| #27 Unit 181 Blalock S/B at Taylorcrest    | 72486                  |
| #32 WB Greenbay @ Memorial Dr              | 67836                  |
| #30 EB Beinhorn Rd @ Voss Rd               | 62393                  |
| #10 On Memorial Dr EB from San Felipe      | 61828                  |
| #22 - NB Voss x Magnolia Bend (Lane 2)     | 61433                  |
| #05 Bunkerhill Rd SB at Taylorcrest        | 57542                  |
| #26 - SB Hedwig x Beinhorn                 | 41758                  |
| Strey NB at Memorial 🖞                     | 39558                  |
| #11 Greenbay St EB at Piney Point Rd       | 28022                  |
| #29 - Riverbend Main Entrance 🖞            | 6189                   |
| #06 Taylorcrest Rd WB at Flintdale         | 5581                   |
| #15 Hunters Creek Dr SB at I-10 💡          | 4834                   |
| #01 Inbound, Riverview Way, EB             | 4214                   |
| #25 - NB Bunker Hill x Memorial  🛱         | 33                     |
| Grand Total                                | 3269897                |