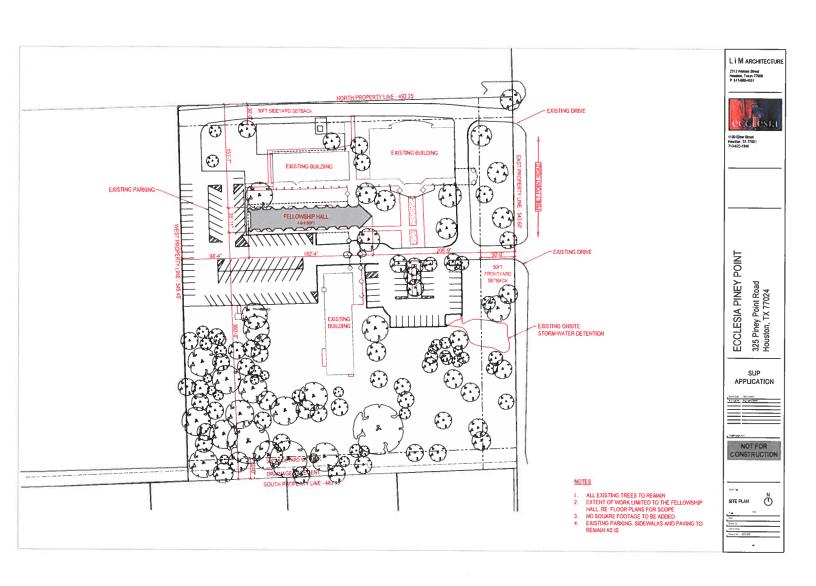

CITY OF PINEY POINT VILLAGE COUNCIL AGENDA

**6.** Discussion and possible action regarding the Ecclesia Church Specific Use Permit, addressing compliance issues related to the fenced area designated for dog enclosure, trolley bus storage, and restrictions on frisbee golf course hours.