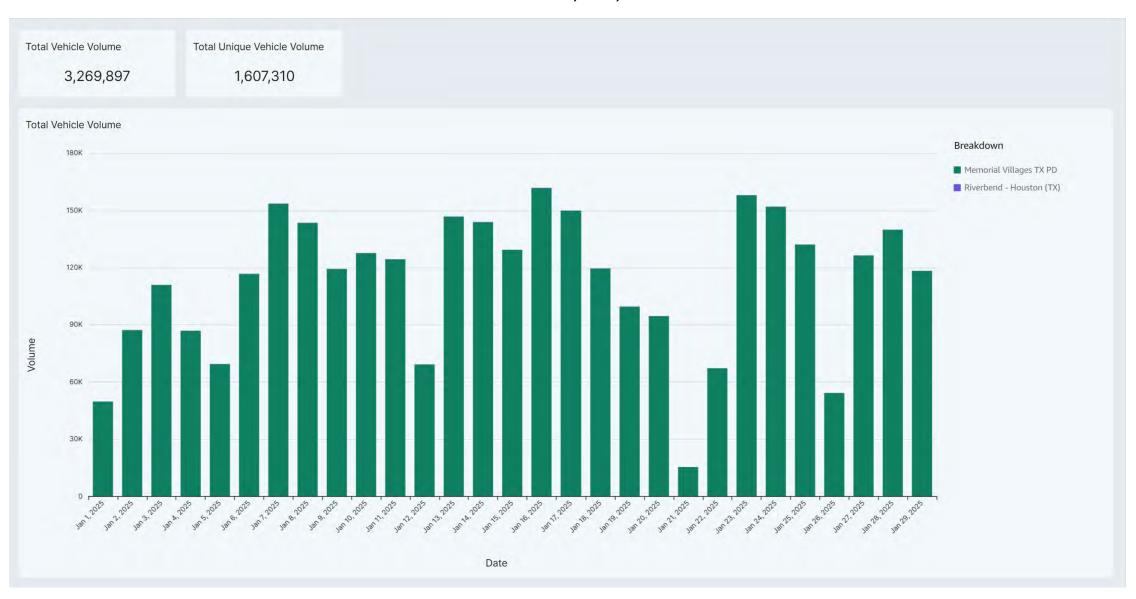

### 2025 ALPR Data Report

Total Reads 3,269,897

#### Total 'Volume' by 'groupbysummary'

| groupbysummary                             | <b>↓</b> Sum of Volume |
|--------------------------------------------|------------------------|
| #13 NB Gessner Rd                          | 247313                 |
| #08 2200 S Piney Point Rd NB at City Limit | 239852                 |
| #23 - WB San Felipe x Buffalo Bayou        | 221603                 |
| #20 - SB Voss x Old Voss (Lane 2)          | 187755                 |
| #17 Memorial Dr WB at Voss 🛱               | 179777                 |
| #07 Memorial Dr EB at Briar Forest 💡       | 168142                 |
| #12 Piney Point Dr SB at Gaylord           | 165394                 |
| #02 Memorial Dr EB at Gessner              | 157252                 |
| #21 - NB Voss x Magnolia Bend (Lane 1)     | 139220                 |
| #31 EB Memorial Dr near Tealwood           | 135522                 |
| #04 Memorial Dr NB at Briar Forest 🖞       | 134367                 |
| #18 Memorial Dr EB at Voss 💡               | 122307                 |
| #19 - SB Voss x Old Voss (Lane 1)          | 114995                 |
| #24 - NB Blalock x Memorial                | 110477                 |
| #28 MVPD Station S/B Memorial Drive        | 100502                 |
| #14 Beinhorn Rd WB at Pipher               | 93272                  |
| #16 Memorial Dr WB at E Creekside Dr 💡     | 84083                  |
| #01 Gessner SB at Frostwood Elementary     | 80902                  |
| #09 N Piney Point Rd at Memorial Dr        | 73455                  |
| #27 Unit 181 Blalock S/B at Taylorcrest    | 72486                  |
| #32 WB Greenbay @ Memorial Dr              | 67836                  |
| #30 EB Beinhorn Rd @ Voss Rd               | 62393                  |
| #10 On Memorial Dr EB from San Felipe      | 61828                  |
| #22 - NB Voss x Magnolia Bend (Lane 2)     | 61433                  |
| #05 Bunkerhill Rd SB at Taylorcrest        | 57542                  |
| #26 - SB Hedwig x Beinhorn                 | 41758                  |
| Strey NB at Memorial 🖞                     | 39558                  |
| #11 Greenbay St EB at Piney Point Rd       | 28022                  |
| #29 - Riverbend Main Entrance 🖞            | 6189                   |
| #06 Taylorcrest Rd WB at Flintdale         | 5581                   |
| #15 Hunters Creek Dr SB at I-10 💡          | 4834                   |
| #01 Inbound, Riverview Way, EB             | 4214                   |
| #25 - NB Bunker Hill x Memorial  🛱         | 33                     |
| Grand Total                                | 3269897                |