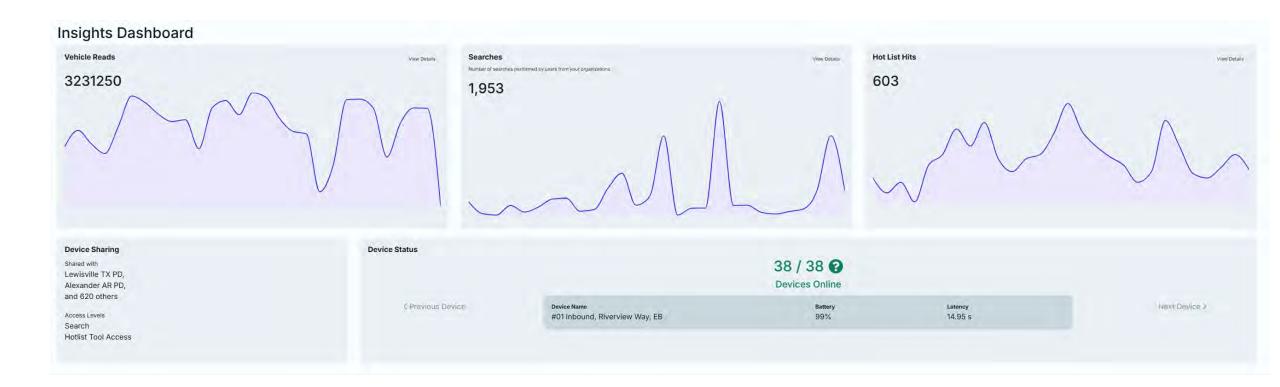

<sup>\*</sup> This is the minimal time as all internal calls route through the 3700 number.

Total Hits-Reads/total vehicles passed by each camera

### 2025 ALPR Data Report

Total Reads 3,269,897

### Unique Reads – 1,607,310

#### Hot List Hits Report

Summary of hot list hits over time. Updates are made every 24 hours.

### Hits By Camera

Total Reads – 3,269,897

Unique Reads – 1,607,310

Hits- 118

6 Top Hits – 98

Hotlist – 3

- Stolen Vehicle
- Stolen Plate
- Gang Member
- Missing
- Amber
- Priority Restraining Order

|          |       |         | ALPR Recov | vorios    |       |        |
|----------|-------|---------|------------|-----------|-------|--------|
| Num      | Plate | Vehicle | Loc        | Val       | Links | Date   |
| 1        |       | GMC1500 |            | 23,000.00 |       | 26-Jan |
| 2        |       |         |            |           |       |        |
| 3        |       |         |            |           |       |        |
| 4<br>5   |       |         |            |           |       |        |
| 6        |       |         |            |           |       |        |
| 7        |       |         |            |           |       |        |
| 8        |       |         |            |           |       |        |
| 9        |       |         |            |           |       |        |
| 10       |       |         |            |           |       |        |
| 11       |       |         |            |           |       |        |
| 12       |       |         |            |           |       |        |
| 13<br>14 |       |         |            |           |       |        |
| 15       |       |         |            |           |       |        |
| 16       |       |         |            |           |       |        |
| 17       |       |         |            |           |       |        |
| 18       |       |         |            |           |       |        |
| 19       |       |         |            |           |       |        |
| 20       |       |         |            |           |       |        |
| 21<br>22 |       |         |            |           |       |        |
| 22       |       |         |            |           |       |        |
| 24       |       |         |            |           |       |        |
| 25       |       |         |            |           |       |        |
| 26       |       |         |            |           |       |        |
| 27       |       |         |            |           |       |        |
| 28       |       |         |            |           |       |        |
| 29       |       |         |            |           |       |        |
| 30<br>31 |       |         |            |           |       |        |
| 32       |       |         |            |           |       |        |
| 33       |       |         |            |           |       |        |
| 34       |       |         |            |           |       |        |
| 35       |       |         |            |           |       |        |
| 36       |       |         |            |           |       |        |
| 37       |       |         |            |           |       |        |
| 38<br>39 |       |         |            |           |       |        |
|          |       |         |            |           |       |        |
| 40       |       |         |            |           |       |        |
| 41<br>42 |       |         |            |           |       |        |
| 42       |       |         |            |           |       |        |
| 44       |       |         |            |           |       |        |
| 45       |       |         |            |           |       |        |
| 46       |       |         |            |           |       |        |
| 47       |       |         |            |           |       |        |
| 48       |       |         |            |           |       |        |
| 49       |       |         |            |           |       |        |
| 50<br>51 |       |         |            |           |       |        |
| 52       |       |         |            |           |       |        |
| 53       |       |         |            |           |       |        |
| 54       |       |         |            |           |       |        |
| 55       |       |         |            |           |       |        |
| 56       |       |         |            |           |       |        |
| 57       |       |         |            |           |       |        |
| 58<br>59 |       |         |            |           |       |        |
| 60       |       |         |            |           |       |        |
| 61       |       |         |            |           |       |        |
| 62       |       |         |            |           |       |        |
| 63       |       |         |            |           |       |        |
| 64       |       |         |            |           |       |        |
| 65       |       |         |            |           |       |        |
| 66       |       |         |            |           |       |        |
| 67       |       |         | \$         | 23,000.00 |       |        |
|          |       |         | \$         | 23,000.00 |       |        |