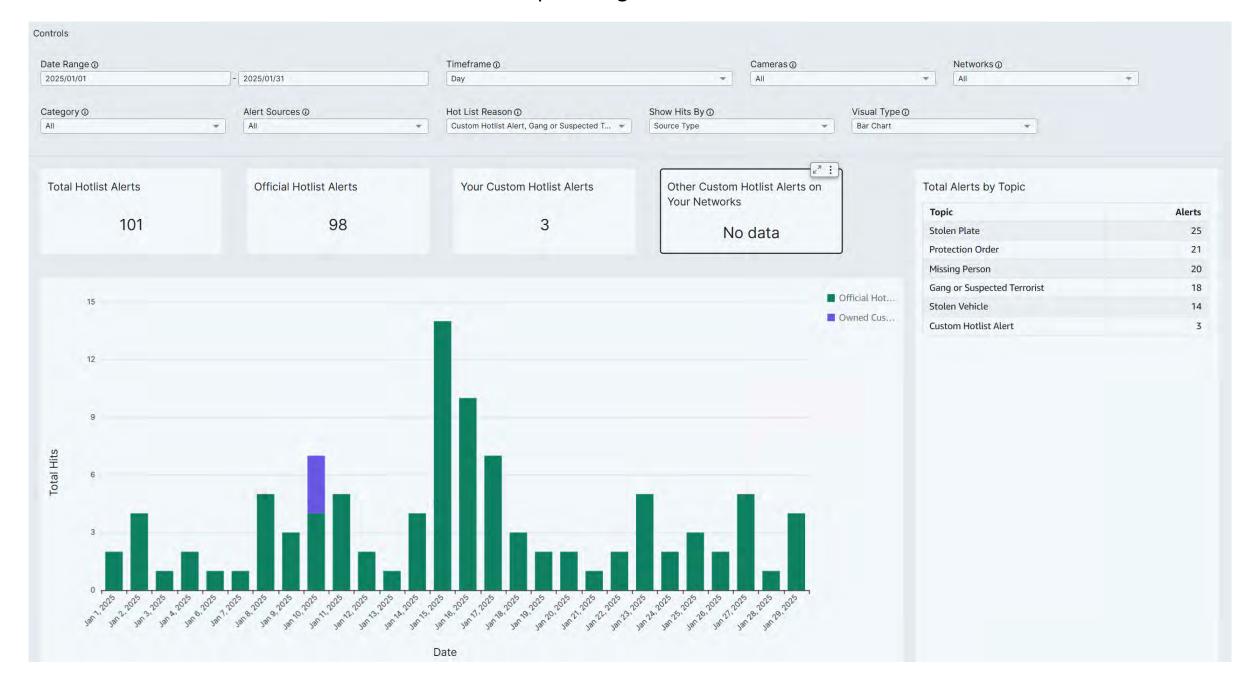

#### Hot List Hits Report

Summary of hot list hits over time. Updates are made every 24 hours.

### Hits By Camera

Total Reads – 3,269,897

Unique Reads – 1,607,310

Hits- 118

6 Top Hits – 98

Hotlist – 3

- Stolen Vehicle
- Stolen Plate
- Gang Member
- Missing
- Amber
- Priority Restraining Order

|          |       |         | ALPR Recov | vorios    |       |        |
|----------|-------|---------|------------|-----------|-------|--------|
| Num      | Plate | Vehicle | Loc        | Val       | Links | Date   |
| 1        |       | GMC1500 |            | 23,000.00 |       | 26-Jan |
| 2        |       |         |            |           |       |        |
| 3        |       |         |            |           |       |        |
| 4<br>5   |       |         |            |           |       |        |
| 6        |       |         |            |           |       |        |
| 7        |       |         |            |           |       |        |
| 8        |       |         |            |           |       |        |
| 9        |       |         |            |           |       |        |
| 10       |       |         |            |           |       |        |
| 11       |       |         |            |           |       |        |
| 12       |       |         |            |           |       |        |
| 13<br>14 |       |         |            |           |       |        |
| 15       |       |         |            |           |       |        |
| 16       |       |         |            |           |       |        |
| 17       |       |         |            |           |       |        |
| 18       |       |         |            |           |       |        |
| 19       |       |         |            |           |       |        |
| 20       |       |         |            |           |       |        |
| 21<br>22 |       |         |            |           |       |        |
| 22       |       |         |            |           |       |        |
| 24       |       |         |            |           |       |        |
| 25       |       |         |            |           |       |        |
| 26       |       |         |            |           |       |        |
| 27       |       |         |            |           |       |        |
| 28       |       |         |            |           |       |        |
| 29       |       |         |            |           |       |        |
| 30<br>31 |       |         |            |           |       |        |
| 32       |       |         |            |           |       |        |
| 33       |       |         |            |           |       |        |
| 34       |       |         |            |           |       |        |
| 35       |       |         |            |           |       |        |
| 36       |       |         |            |           |       |        |
| 37       |       |         |            |           |       |        |
| 38<br>39 |       |         |            |           |       |        |
|          |       |         |            |           |       |        |
| 40       |       |         |            |           |       |        |
| 41<br>42 |       |         |            |           |       |        |
| 42       |       |         |            |           |       |        |
| 44       |       |         |            |           |       |        |
| 45       |       |         |            |           |       |        |
| 46       |       |         |            |           |       |        |
| 47       |       |         |            |           |       |        |
| 48       |       |         |            |           |       |        |
| 49       |       |         |            |           |       |        |
| 50<br>51 |       |         |            |           |       |        |
| 52       |       |         |            |           |       |        |
| 53       |       |         |            |           |       |        |
| 54       |       |         |            |           |       |        |
| 55       |       |         |            |           |       |        |
| 56       |       |         |            |           |       |        |
| 57       |       |         |            |           |       |        |
| 58<br>59 |       |         |            |           |       |        |
| 60       |       |         |            |           |       |        |
| 61       |       |         |            |           |       |        |
| 62       |       |         |            |           |       |        |
| 63       |       |         |            |           |       |        |
| 64       |       |         |            |           |       |        |
| 65       |       |         |            |           |       |        |
| 66       |       |         |            |           |       |        |
| 67       |       |         | \$         | 23,000.00 |       |        |
|          |       |         | \$         | 23,000.00 |       |        |