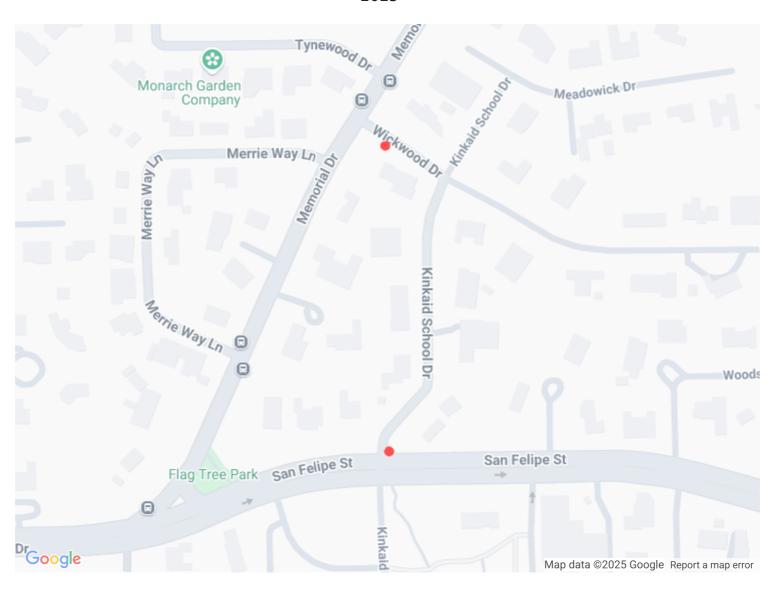

AYES: Herminghaus, Dodds, Rohde and Curth.

NAYS: None.

- The Council has shown interest in improving the drainage on Shadow Way, specifically leading to Shadow Way Court and extending through the cul-de-sac, in response to concerns raised by residents in recent months. HDR has identified several options for installing a drainage system connecting to the North Piney Point Greenbay System. HDR is now seeking direction on these options. Additionally, the Council has asked the urban forester to assess the number of trees that may need removal based on the proposed options. Further information will be provided for discussion at the next meeting.
- January Engineering report was provided by HDR, including a discussion on clearing debris from several identified bayou ravines near Wickwood. HDR has received information regarding the channels that are HCFCD's responsibility. A site visit is scheduled for January 29, 2025, to document the conditions and removal methods. Tynwood Ditch and Kinkaid Ditch are both maintained by HCFCD, which reportedly performed maintenance on these ditches in October 2024.
- An update on the Williamsburg project was provided, confirming that the asphalt work was completed shortly before the meeting. Herminghaus requested that the laydown area be cleaned up.
- An update was provided on the Windermere Project, estimating 80 truckloads of fill.
- It has been confirmed that the current school zone signs and beacons will remain the standards after analyzing the limited options.
- 5. Consideration and possible action on an ordinance (ORD. 2025.01) of the City of Piney Point Village, Texas, amending Chapter 58, Article I, Section 58-2, Street Regulations of the code of ordinances regarding the establishment of school zones and school crosswalks; repealing all ordinances and part of ordinances in conflict herewith; providing for a penalty in an amount not to exceed \$200 for each day of violation; and providing for severability.
  - This item was initially scheduled for council action last month but was postponed because HDR was tasked with exploring additional signage options that comply with MUTCD standards. After their examination, it was determined that the school zone signs and beacons that were recently procured and installed represent the best option.
  - Councilmember Rohde motioned to approve Ordinance 2025.01 of the City of Piney Point Village, Texas, amending Chapter 58, Article I, Section 58-2, Street Regulations of the code of ordinances regarding the establishment of school zones and school crosswalks; repealing all ordinances and part of ordinances in conflict herewith; providing for a penalty in an amount