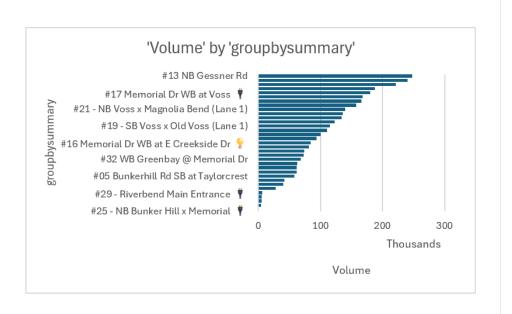

#### Total 'Volume' by 'groupbysummary'

| groupbysummary                             | <b>↓</b> Sum of Volume |
|--------------------------------------------|------------------------|
| #13 NB Gessner Rd                          | 247313                 |
| #08 2200 S Piney Point Rd NB at City Limit | 239852                 |
| #23 - WB San Felipe x Buffalo Bayou        | 221603                 |
| #20 - SB Voss x Old Voss (Lane 2)          | 187755                 |
| #17 Memorial Dr WB at Voss 🛱               | 179777                 |
| #07 Memorial Dr EB at Briar Forest 💡       | 168142                 |
| #12 Piney Point Dr SB at Gaylord           | 165394                 |
| #02 Memorial Dr EB at Gessner              | 157252                 |
| #21 - NB Voss x Magnolia Bend (Lane 1)     | 139220                 |
| #31 EB Memorial Dr near Tealwood           | 135522                 |
| #04 Memorial Dr NB at Briar Forest 🖞       | 134367                 |
| #18 Memorial Dr EB at Voss 💡               | 122307                 |
| #19 - SB Voss x Old Voss (Lane 1)          | 114995                 |
| #24 - NB Blalock x Memorial                | 110477                 |
| #28 MVPD Station S/B Memorial Drive        | 100502                 |
| #14 Beinhorn Rd WB at Pipher               | 93272                  |
| #16 Memorial Dr WB at E Creekside Dr 💡     | 84083                  |
| #01 Gessner SB at Frostwood Elementary     | 80902                  |
| #09 N Piney Point Rd at Memorial Dr        | 73455                  |
| #27 Unit 181 Blalock S/B at Taylorcrest    | 72486                  |
| #32 WB Greenbay @ Memorial Dr              | 67836                  |
| #30 EB Beinhorn Rd @ Voss Rd               | 62393                  |
| #10 On Memorial Dr EB from San Felipe      | 61828                  |
| #22 - NB Voss x Magnolia Bend (Lane 2)     | 61433                  |
| #05 Bunkerhill Rd SB at Taylorcrest        | 57542                  |
| #26 - SB Hedwig x Beinhorn                 | 41758                  |
| Strey NB at Memorial 🖞                     | 39558                  |
| #11 Greenbay St EB at Piney Point Rd       | 28022                  |
| #29 - Riverbend Main Entrance 🖞            | 6189                   |
| #06 Taylorcrest Rd WB at Flintdale         | 5581                   |
| #15 Hunters Creek Dr SB at I-10 💡          | 4834                   |
| #01 Inbound, Riverview Way, EB             | 4214                   |
| #25 - NB Bunker Hill x Memorial  🛱         | 33                     |
| Grand Total                                | 3269897                |