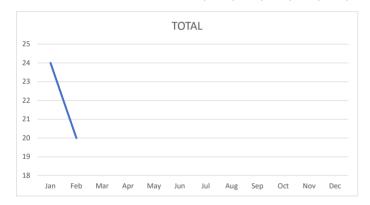

# 2025 Total Incidents

| 2025        | Crimes<br>Against<br>Persons | Crimes<br>Against<br>Property | Quality of<br>Life<br>Incidents | Total | Arrests | Incidents | House<br>Checks | YTD BH<br>INC | YTD BH<br>HC | YTD PP<br>INC | YTD PP<br>HC | YTD HC<br>INC | YTD HC<br>HC |
|-------------|------------------------------|-------------------------------|---------------------------------|-------|---------|-----------|-----------------|---------------|--------------|---------------|--------------|---------------|--------------|
| January     | 1                            | 12                            | 41                              | 54    | 7       | 4656      | 3203            | 1256          | 883          | 1525          | 1122         | 1697          | 1198         |
| February    | 2                            | 7                             | 56                              | 65    | 16      | 4200      | 2510            | 1276          | 813          | 1058          | 627          | 1628          | 1068         |
| March       |                              |                               |                                 |       |         |           |                 |               |              |               |              |               |              |
| April       |                              |                               |                                 |       |         |           |                 |               |              |               |              |               |              |
| May         |                              |                               |                                 |       |         |           |                 |               |              |               |              |               |              |
| June        |                              |                               |                                 |       |         |           |                 |               |              |               |              |               |              |
| July        |                              |                               |                                 |       |         |           |                 |               |              |               |              |               |              |
| August      |                              |                               |                                 |       |         |           |                 |               |              |               |              |               |              |
| September   |                              |                               |                                 |       |         |           |                 |               |              |               |              |               |              |
| October     |                              |                               |                                 |       |         |           |                 |               |              |               |              |               |              |
| November    |                              |                               |                                 |       |         |           |                 |               |              |               |              |               |              |
| December    |                              |                               |                                 |       |         |           |                 |               |              |               |              |               |              |
|             |                              | -                             | •                               |       |         |           |                 |               |              |               |              |               |              |
| Total       | 3                            | 19                            | 97                              | 119   | 23      | 8856      | 5713            | 2532          | 1696         | 2583          | 1749         | 3325          | 2266         |
|             |                              | · ·                           |                                 |       |         |           |                 |               |              |               |              |               |              |
|             |                              |                               |                                 |       |         |           |                 |               |              |               |              |               |              |
| 2024 Totals | 13                           | 117                           | 731                             | 863   | 196     | 74417     | 55558           | 24548         | 19569        | 19598         | 14461        | 27723         | 21515        |
| Difference  |                              |                               |                                 |       |         |           |                 |               |              |               |              |               |              |
| % Change    |                              |                               |                                 |       |         |           |                 |               |              |               |              |               |              |