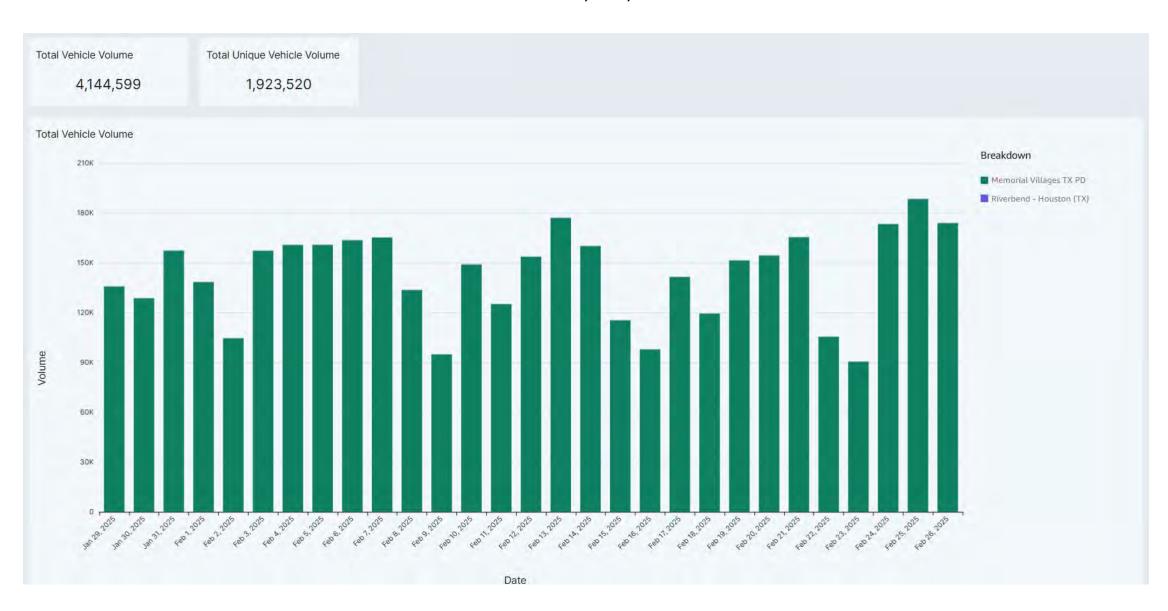

|               |              |               |              |               |              |

# MVPD – VFD Monthly Response Times Report

# February 2025

# 911/Emergency Designated Calls - EMS and Fire

Total 6@3:11

Bunker Hill 3@3:13

Piney Point 3@3:08

Hunters Creek 0@0

# **EMS Only**

Total 5@3:01

Bunker Hill 3@3:13

Piney Point 2@2:43

Hunters Creek 0@0

# Fire Only

Total 1@3:59

Bunker Hill 0@0:00

Piney Point 1@3:59

Hunters Creek 0@0:00

# Radio Calls – Fire Assist

Total 27@4:14

Bunker Hill 5@1:27

Piney Point 5@3:19

Hunters Creek 17@5:55\*

# Radio Calls - EMS Assist

Total 3@4:21

Bunker Hill 0@0

Piney Point 2@5:16

Hunters Creek 1@2:32

<sup>\*</sup> Officer failed to log being on scene



MORIAL VILLA

POLICE



# 2025 ALPR Data Report

Total Reads 4,144,599



# Unique Reads – 1,923,520



# All Categories – All Hotlists



# Top 6 Categories



# **Sex Offenders**



# **Summary Report**



| #1 Gessner S/B at Frostwood       | #15 Hunters Creek Drive S/B at I-10 |
|-----------------------------------|-------------------------------------|
| #2 Memorial E/B at Gessner        | #16 Memorial W/B at Creekside       |
| #3 NO ALPR - Future Location      | #17 Memorial W/B at Voss            |
| #4 Memorial N/B at Briar Forrest  | #18 Memorial E/B at Voss            |
| #5 Bunker Hill S/B at Taylorcrest | #19 S/B Voss at Old Voss Ln 1       |
| #6 Taylorcrest W/B at Flintdale   | #20 S/B Voss at Old Voss Ln 2       |
| #7 Memorial E/B at Briar Forrest  | #21 N/B Voss at Magnolia Bend Ln 1  |
| #8 2200 S. Piney Point N/B        | #22 N/B Voss at Ma