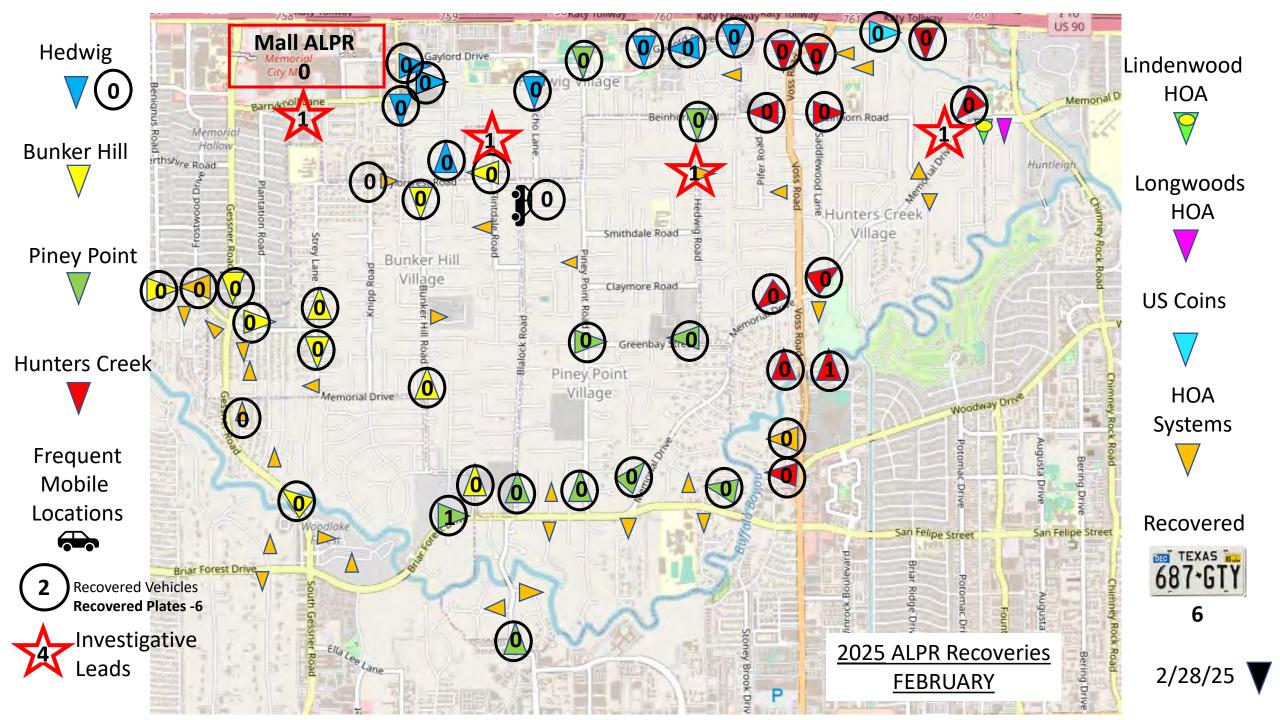

# Hits By Camera

Total Reads – 4,144,599

Unique Reads – 1,923,520

Hits- 170

6 Top Hits – 137

Hotlist – 1

- Stolen Vehicle
- Stolen Plate
- Gang Member
- Missing
- Amber
- Priority Restraining Order

| Num Plate Vehicle Loc Val Links II 1 PXF1974 GMC1500 19 \$ 23,000.00 2 QFL8875 Toy Prius 19 \$ 18,000.00 Fraud 3 VMB3486 NissanVer 7 \$ 14,000.00 Civil 4 5 6 7 8 9 10 11 12 13 14 15 16 17 18 19 20 21 22 23 24 25 26 27 28 29 30 31 32 33 34 44 45 46 47 48 49 49 40 41 42 43 44 45 46 47 48 49 90 51 52 53 54 55 56 65 77 58 59 60 61 61 62 63 64 |      |        |         | ALPR | Recov | reries    |       |       |        |
|------------------------------------------------------------------------------------------------------------------------------------------------------------------------------------------------------------------------------------------------------------------------------------------------------------------------------------------------------|------|--------|---------|------|-------|-----------|-------|-------|--------|
| 2                                                                                                                                                                                                                                                                                                                                                    |      | Plate  | Vehicle | Loc  |       | Val       |       | Links | Date   |
| 2 QFL8875 Toy Prius 19 \$ 18,000.00 Fraud 3 VMB3486 NissanVer 7 \$ 14,000.00 Civil 4 5 6 6 7 8 9 10 11 12 13 14 15 16 17 18 19 20 21 22 23 24 25 26 27 28 29 30 31 32 43 35 36 37 38 39 40 41 41 42 43 44 45 46 46 47 48 49 50 51 52 53 54 55 56 57 58 59 60 61 61 62 63 64                                                                          | 1 PX | F1974  | GMC1500 | 19   |       |           |       |       | 26-Jan |
| 4 5 5 6 7 7 8 8 9 10 111 122 13 144 155 16 16 17 18 19 20 21 22 23 24 25 26 27 28 29 30 31 32 24 25 26 27 28 29 30 31 32 33 34 35 36 37 38 39 40 41 42 43 44 45 46 47 48 49 50 51 52 53 54 55 56 57 58 59 60 61 62 63 64                                                                                                                             |      |        |         | 19   | \$    | 18,000.00 |       |       | 8-Feb  |
| 5 6 7 7 8 8 9 9 100 111 12 13 14 15 16 16 17 18 19 20 21 22 23 24 25 26 27 28 29 30 31 32 33 34 35 36 37 38 39 40 41 42 43 44 45 46 47 48 49 50 51 52 53 54 55 56 57 58 59 60 61 62 63 64                                                                                                                                                            |      | ЛВ3486 |         | 7    | 7 \$  |           | Civil |       | 28-Feb |
| 6                                                                                                                                                                                                                                                                                                                                                    |      |        |         |      |       |           |       |       |        |
| 7 8 9 9 10 111 112 12 13 14 15 16 17 18 19 20 21 12 22 23 24 25 26 27 28 29 30 31 32 33 34 35 36 37 38 39 40 41 42 43 44 45 46 47 48 49 50 51 52 53 54 55 56 57 58 59 60 61 62 63 64                                                                                                                                                                 |      |        |         |      |       |           |       |       |        |
| 8 9 10 10 111 12 13 14 15 16 17 18 19 20 21 22 23 24 25 26 27 28 29 30 31 32 33 34 35 36 37 38 39 40 41 42 43 44 45 46 47 48 49 50 51 52 53 54 55 56 57 58 59 60 61 62 63 64                                                                                                                                                                         |      |        |         |      |       |           |       |       |        |
| 9 10 11 12 13 14 15 16 17 18 19 20 21 22 23 24 25 26 27 28 29 30 31 32 33 34 35 36 37 38 39 40 41 42 43 44 45 46 47 48 49 50 51 55 55 55 55 55 55 55 55 55 55 55 55                                                                                                                                                                                  |      |        |         |      |       |           |       |       |        |
| 10 11 12 13 14 15 16 17 18 19 20 21 22 23 24 25 26 27 28 29 30 31 32 33 34 35 36 37 38 39 40 41 42 43 43 44 45 46 47 48 49 50 50 51 52 53 54 55 56 57 58 59 60 61 62 63 64                                                                                                                                                                           |      |        |         |      |       |           |       |       |        |
| 11 12 13 14 15 16 17 18 19 20 21 22 23 24 25 26 27 28 29 30 31 32 23 33 34 43 55 36 37 38 39 40 41 42 43 44 45 46 47 48 49 50 51 52 53 54 55 56 57 58 59 60 61 62 63 64                                                                                                                                                                              |      |        |         |      |       |           |       |       |        |
| 12 13 14 15 16 17 18 19 20 21 22 23 24 25 26 27 28 29 30 31 31 32 33 34 35 36 37 38 39 40 41 42 43 44 45 46 47 48 49 50 51 52 53 54 55 56 57 58 59 60 61 62 63 64                                                                                                                                                                                    |      |        |         |      |       |           |       |       |        |
| 13 14 15 16 17 18 19 20 21 22 23 24 25 26 27 28 29 30 31 13 22 33 34 43 35 36 37 38 39 40 41 42 43 44 45 46 47 48 49 50 51 52 53 54 55 56 57 58 59 60 61 62 63 64                                                                                                                                                                                    |      |        |         |      |       |           |       |       |        |
| 14 15 16 17 18 19 20 21 22 23 24 25 26 27 28 29 30 31 32 33 34 35 36 37 38 39 40 41 42 43 44 45 46 47 48 49 50 51 52 53 54 55 56 57 58 59 60 61 62 63 64                                                                                                                                                                                             |      |        |         |      |       |           |       |       |        |
| 15 16 17 18 19 20 21 22 23 24 25 26 27 28 29 30 31 31 32 33 34 45 56 37 38 39 40 41 42 43 44 45 46 47 48 49 50 51 52 53 54 55 56 57 58 59 60 61 61 62 63 64                                                                                                                                                                                          |      |        |         |      |       |           |       |       |        |
| 16 17 18 19 20 21 22 23 24 25 26 27 28 29 30 31 31 32 33 34 35 36 37 38 39 40 41 42 43 44 45 46 47 48 49 50 51 52 53 54 55 56 57 58 59 60 61 62 63 64                                                                                                                                                                                                |      |        |         |      |       |           |       |       |        |
| 17 18 19 20 21 22 23 24 25 26 27 28 29 30 31 31 32 33 34 35 36 37 38 39 40 41 42 43 44 45 46 47 48 49 50 51 52 53 54 55 56 57 58 59 60 61 61 62 63 64                                                                                                                                                                                                |      |        |         |      |       |           |       |       |        |
| 18 19 20 21 22 23 24 25 26 27 28 29 30 31 32 33 34 35 36 37 38 39 40 41 42 43 44 45 46 47 48 49 50 51 52 53 54 55 56 57 58 59 60 61 62 63 64                                                                                                                                                                                                         |      |        |         |      |       |           |       |       |        |
| 19 20 21 22 23 24 25 26 27 28 29 30 31 32 33 34 35 36 37 38 39 40 41 42 43 44 45 46 47 48 49 50 51 52 53 54 55 56 57 58 59 60 61 62 63 64                                                                                                                                                                                                            |      |        |         |      |       |           |       |       |        |
| 21 22 23 24 25 26 27 28 29 30 31 31 32 33 34 35 36 37 38 39 40 41 42 43 44 45 46 47 48 49 50 51 52 53 54 55 56 57 58 59 60 61 62 63 64                                                                                                                                                                                                               |      |        |         |      |       |           |       |       |        |
| 21 22 23 24 25 26 27 28 29 30 31 31 32 33 34 35 36 37 38 39 40 41 42 43 44 45 46 47 48 49 50 51 52 53 54 55 56 57 58 59 60 61 62 63 64                                                                                                                                                                                                               |      |        |         |      |       |           |       |       |        |
| 23 24 25 26 27 28 29 30 31 32 33 34 35 36 37 38 39 40 41 42 43 44 45 46 47 48 49 50 51 52 53 54 55 56 57 58 59 60 61 62 63 64                                                                                                                                                                                                                        |      |        |         |      |       |           |       |       |        |
| 24 25 26 27 28 29 30 31 31 32 33 34 35 36 37 38 39 40 41 42 43 44 45 46 47 48 49 50 51 52 53 54 55 56 57 58 59 60 61 62 63 64                                                                                                                                                                                                                        |      |        |         |      |       |           |       |       |        |
| 25 26 27 28 29 30 31 31 32 33 34 35 36 37 38 39 40 41 42 43 44 45 46 47 48 49 50 51 52 53 54 55 56 57 58 59 60 61 62 63 64                                                                                                                                                                                                                           |      |        |         |      |       |           |       |       |        |
| 26 27 28 29 30 31 31 32 33 34 35 36 37 38 39 40 41 42 43 44 45 46 47 48 49 50 51 52 53 54 55 56 57 58 59 60 61 62 63 64                                                                                                                                                                                                                              |      |        |         |      |       |           |       |       |        |
| 27 28 29 30 31 31 32 33 34 43 35 36 37 38 39 40 41 42 43 44 45 46 47 48 49 50 51 52 53 54 55 56 57 58 59 60 61 61 62 63 64                                                                                                                                                                                                                           |      |        |         |      |       |           |       |       |        |
| 28 29 30 31 31 32 33 34 35 36 37 38 39 40 41 42 43 44 45 46 47 48 49 50 51 51 52 53 54 55 56 57 58 59 60 61 62 63 64                                                                                                                                                                                                                                 |      |        |         |      |       |           |       |       |        |
| 29 30 31 31 32 33 34 35 36 37 38 39 40 41 42 43 44 45 46 47 48 49 50 51 52 53 54 55 56 57 58 59 60 61 62 63 64                                                                                                                                                                                                                                       |      |        |         |      |       |           |       |       |        |
| 30 31 32 33 34 34 35 36 37 38 39 40 41 42 43 44 45 46 47 48 49 50 51 52 53 54 55 56 57 58 59 60 61 62 63 64                                                                                                                                                                                                                                          |      |        |         |      |       |           |       |       |        |
| 31 32 33 34 35 36 37 38 39 40 41 42 43 44 45 46 47 48 49 50 51 52 53 54 55 56 57 58 59 60 61 62 63 64                                                                                                                                                                                                                                                |      |        |         |      |       |           |       |       |        |
| 32<br>33<br>34<br>35<br>36<br>37<br>38<br>39<br>40<br>41<br>42<br>43<br>44<br>45<br>46<br>47<br>48<br>49<br>50<br>51<br>52<br>53<br>54<br>55<br>56<br>57<br>58<br>59<br>60<br>61<br>62<br>63<br>64                                                                                                                                                   |      |        |         |      |       |           |       |       |        |
| 33 34 35 36 37 38 39 40 41 42 43 44 45 46 47 48 49 50 51 52 53 54 55 56 57 58 59 60 61 62 63 64                                                                                                                                                                                                                                                      |      |        |         |      |       |           |       |       |        |
| 34 35 36 37 38 39 40 41 42 43 44 45 46 47 48 49 50 51 52 53 54 55 56 57 58 59 60 61 62 63 64                                                                                                                                                                                                                                                         |      |        |         |      |       |           |       |       |        |
| 35 36 37 38 39 40 41 42 43 44 45 46 47 48 49 50 51 52 53 54 55 56 57 58 59 60 61 62 63 64                                                                                                                                                                                                                                                            |      |        |         |      |       |           |       |       |        |
| 36 37 38 39 40 41 42 43 44 45 46 47 48 49 50 51 52 53 54 55 56 57 58 59 60 61 62 63 64                                                                                                                                                                                                                                                               |      |        |         |      |       |           |       |       |        |
| 37 38 39 40 41 42 43 44 45 46 47 48 49 50 51 52 53 54 55 56 57 58 59 60 61 62 63 64                                                                                                                                                                                                                                                                  |      |        |         |      |       |           |       |       |        |
| 38 39 40 41 42 43 44 45 46 47 48 49 50 51 52 53 54 55 56 57 58 59 60 61 62 63 64                                                                                                                                                                                                                                                                     |      |        |         |      |       |           |       |       |        |
| 39 40 41 42 43 444 45 46 47 48 49 50 51 52 53 54 55 56 57 58 59 60 61 62 63 64                                                                                                                                                                                                                                                                       |      |        |         |      |       |           |       |       |        |
| 40 41 42 43 44 45 46 47 48 49 50 51 52 53 54 55 66 57 58 59 60 61 62 63 64                                                                                                                                                                                                                                                                           |      |        |         |      |       |           |       |       |        |
| 41<br>42<br>43<br>44<br>45<br>46<br>47<br>48<br>49<br>50<br>51<br>52<br>53<br>54<br>55<br>56<br>57<br>58<br>59<br>60<br>61<br>62<br>63<br>64                                                                                                                                                                                                         |      |        |         |      |       |           |       |       |        |
| 42<br>43<br>44<br>45<br>46<br>47<br>48<br>49<br>50<br>51<br>52<br>53<br>54<br>55<br>56<br>57<br>58<br>59<br>60<br>61<br>62<br>63<br>64                                                                                                                                                                                                               |      |        |         |      |       |           |       |       |        |
| 43 44 45 46 47 48 49 50 51 52 53 54 55 56 67 57 58 59 60 61 62 63 64                                                                                                                                                                                                                                                                                 |      |        |         |      |       |           |       |       |        |
| 44 45 46 47 48 49 50 51 52 53 54 55 66 57 58 59 60 61 62 63 64                                                                                                                                                                                                                                                                                       |      |        |         |      |       |           |       |       |        |
| 45 46 47 48 49 50 51 52 53 54 55 56 57 58 59 60 61 62 63 64                                                                                                                                                                                                                                                                                          |      |        |         |      |       |           |       |       |        |
| 46<br>47<br>48<br>49<br>50<br>51<br>52<br>53<br>54<br>55<br>56<br>57<br>58<br>59<br>60<br>61<br>62<br>63<br>64                                                                                                                                                                                                                                       |      |        |         |      |       |           |       |       |        |
| 47 48 49 50 51 52 53 54 55 56 57 58 59 60 61 62 63 64                                                                                                                                                                                                                                                                                                |      |        |         |      |       |           |       |       |        |
| 48 49 50 51 52 53 54 55 6 57 58 59 60 61 62 63 64                                                                                                                                                                                                                                                                                                    |      |        |         |      |       |           |       |       |        |
| 49 50 51 52 53 54 55 56 57 58 59 60 61 62 63 64                                                                                                                                                                                                                                                                                                      |      |        |         |      |       |           |       |       |        |
| 50<br>51<br>52<br>53<br>54<br>55<br>56<br>57<br>58<br>59<br>60<br>61<br>62<br>63<br>64                                                                                                                                                                                                                                                               |      |        |         |      |       |           |       |       |        |
| 52<br>53<br>54<br>55<br>56<br>57<br>58<br>59<br>60<br>61<br>62<br>63<br>64                                                                                                                                                                                                                                                                           | 50   |        |         |      |       |           |       |       |        |
| 53<br>54<br>55<br>56<br>57<br>58<br>59<br>60<br>61<br>62<br>63<br>64                                                                                                                                                                                                                                                                                 |      |        |         |      |       |           |       |       |        |
| 54<br>55<br>56<br>57<br>58<br>59<br>60<br>61<br>62<br>63<br>64                                                                                                                                                                                                                                                                                       |      |        |         |      |       |           |       |       |        |
| 55<br>56<br>57<br>58<br>59<br>60<br>61<br>62<br>63<br>64                                                                                                                                                                                                                                                                                             |      |        |         |      |       |           |       |       |        |
| 56<br>57<br>58<br>59<br>60<br>61<br>62<br>63<br>64                                                                                                                                                                                                                                                                                                   |      |        |         |      |       |           |       |       |        |
| 57<br>58<br>59<br>60<br>61<br>62<br>63<br>64                                                                                                                                                                                                                                                                                                         |      |        |         |      |       |           |       |       |        |
| 58<br>59<br>60<br>61<br>62<br>63<br>64                                                                                                                                                                                                                                                                                                               |      |        |         |      |       |           |       |       |        |
| 59<br>60<br>61<br>62<br>63<br>64                                                                                                                                                                                                                                                                                                                     |      |        |         |      |       |           |       |       |        |
| 60<br>61<br>62<br>63<br>64                                                                                                                                                                                                                                                                                                                           |      |        |         |      |       |           |       |       |        |
| 61<br>62<br>63<br>64                                                                                                                                                                                                                                                                                                                                 |      |        |         |      |       |           |       |       |        |
| 62<br>63<br>64                                                                                                                                                                                                                                                                                                                                       |      |        |         |      |       |           |       |       |        |
| 63<br>64                                                                                                                                                                                                                                                                                                                                             |      |        |         |      |       |           |       |       |        |
| 64                                                                                                                                                                                                                                                                                                                                                   |      |        |         |      |       |           |       |       |        |
|                                                                                                                                                                                                                                                                                                                                                      |      |        |         |      |       |           |       |       |        |
|                                                                                                                                                                                                                                                                                                                                                      |      |        |         |      |       |           |       |       |        |
|                                                                                                                                                                                                                                                                                                                                                      | 65   |        |         |      |       |           |       |       |        |
| 66                                                                                                                                                                                                                                                                                                                                                   |      |        |         |      |       |           |       |       |        |
| \$ 55,000.00                                                                                                                                                                                                                                                                                                                                         | ٥/   |        |         |      | ć     | EE 000 00 |       |       |        |

Plate Recoveries Plate Recove Date Links Plate Recov Date Links Date Links
1/8/2025 Owner
1/11/2025 Iss in error
1/13/2025 Owner
1/20/2025 Owner
1/21/2025 Cited
1/30/2025 Cited 145DV23 VTZ8521 VTZ8521 CWD6304 3C5978J 1C3218L 3C5978J 1C3218L 2/5/2025 Cited SGP0123 2CO804K 2/8/2025 Owner 2/13/2025 Cited WDH2477 2/13/2025 Owner GDB2168 SBB0616 2/19/2025 Owner 2/20/2025 Cited Temp Tag Hotlist Protective Order Located but Fled
Plate Camera Date Plate Plate Camera Date Camera 26-Jan PXF1974 Runaways/Missing 1/15/2025 TKS4987 8 Community Safety Hotlist

#### 1 of 3 involved in other crimes = 33%

HOT List Hits Other Agencies

| ALPR Stops Lo | cated not Re | ported as Re | covered |
|---------------|--------------|--------------|---------|
| Plate         | ALPR         | Agency       | Date    |
| MHP1171       | 27           | HPD          | 5-Jan   |
| VWZ9444       | 8            | HPD          | 19-Jan  |
| NTT3409       | 6            | HCSO         | 30-Jan  |
| RDB2644       | 13           | HPD          | 8-Feb   |
|               |              |              |         |
|               |              |              |         |
|               |              |              |         |
|               |              |              |         |
|               |              |              |         |
|               |              |              |         |
|               |              |              |         |
|               |              |              |         |
|               |              |              |         |
|               |              |              |         |
|               |              |              |         |
|               |              |              |         |
|               |              |              |         |
|               |              |              | ĺ       |
|               |              |              |         |