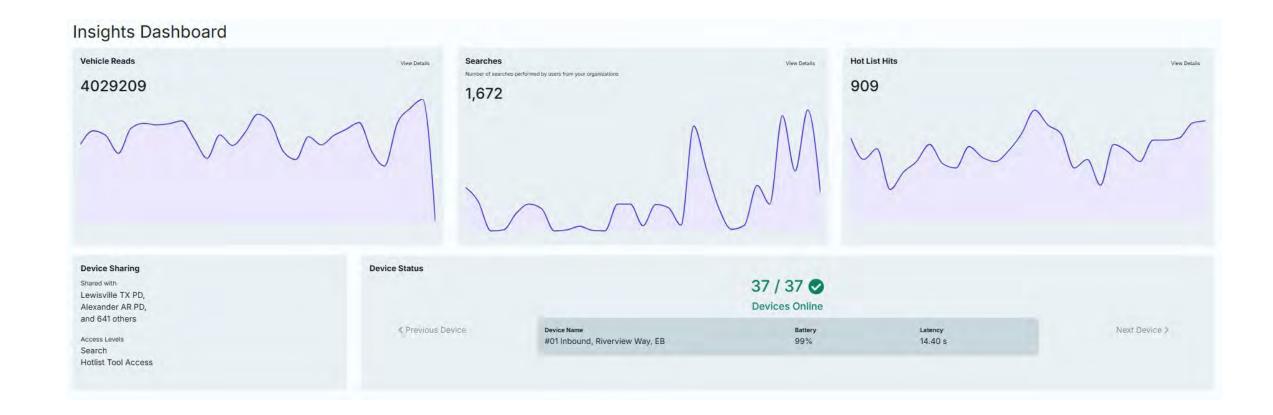

# 2025 ALPR Data Report

Total Reads 4,144,599

# Unique Reads – 1,923,520

# Hits By Camera

Total Reads – 4,144,599

Unique Reads – 1,923,520

Hits- 170

6 Top Hits – 137

Hotlist – 1

- Stolen Vehicle
- Stolen Plate
- Gang Member
- Missing
- Amber
- Priority Restraining Order

| Num Plate Vehicle Loc Val Links II 1 PXF1974 GMC1500 19 \$ 23,000.00 2 QFL8875 Toy Prius 19 \$ 18,000.00 Fraud 3 VMB3486 NissanVer 7 \$ 14,000.00 Civil 4 5 6 7 8 9 10 11 12 13 14 15 16 17 18 19 20 21 22 23 24 25 26 27 28 29 30 31 32 33 34 44 45 46 47 48 49 49 40 41 42 43 44 45 46 47 48 49 90 51 52 53 54 55 56 65 77 58 59 60 61 61 62 63 64 |      |        |         | ALPR | Recov | reries    |       |       |        |
|------------------------------------------------------------------------------------------------------------------------------------------------------------------------------------------------------------------------------------------------------------------------------------------------------------------------------------------------------|------|--------|---------|------|-------|-----------|-------|-------|--------|
| 2                                                                                                                                                                                                                                                                                                                                                    |      | Plate  | Vehicle | Loc  |       | Val       |       | Links | Date   |
| 2 QFL8875 Toy Prius 19 \$ 18,000.00 Fraud 3 VMB3486 NissanVer 7 \$ 14,000.00 Civil 4 5 6 6 7 8 9 10 11 12 13 14 15 16 17 18 19 20 21 22 23 24 25 26 27 28 29 30 31 32 43 35 36 37 38 39 40 41 41 42 43 44 45 46 46 47 48 49 50 51 52 53 54 55 56 57 58 59 60 61 61 62 63 64                                                                          | 1 PX | F1974  | GMC1500 | 19   |       |           |       |       | 26-Jan |
| 4 5 5 6 7 7 8 8 9 10 111 122 13 144 155 16 16 17 18 19 20 21 22 23 24 25 26 27 28 29 30 31 32 24 25 26 27 28 29 30 31 32 33 34 35 36 37 38 39 40 41 42 43 44 45 46 47 48 49 50 51 52 53 54 55 56 57 58 59 60 61 62 63 64                                                                                                                             |      |        |         | 19   | \$    | 18,000.00 |       |       | 8-Feb  |
| 5 6 7 7 8 8 9 9 100 111 12 13 14 15 16 16 17 18 19 20 21 22 23 24 25 26 27 28 29 30 31 32 33 34 35 36 37 38 39 40 41 42 43 44 45 46 47 48 49 50 51 52 53 54 55 56 57 58 59 60 61 62 63 64                                                                                                                                                            |      | ЛВ3486 |         | 7    | 7 \$  |           | Civil |       | 28-Feb |
| 6                                                                                                                                                                                                                                                                                                                                                    |      |        |         |      |       |           |       |       |        |
| 7 8 9 9 10 111 112 12 13 14 15 16 17 18 19 20 21 12 22 23 24 25 26 27 28 29 30 31 32 33 34 35 36 37 38 39 40 41 42 43 44 45 46 47 48 49 50 51 52 53 54 55 56 57 58 59 60 61 62 63 64                                                                                                                                                                 |      |        |         |      |       |           |       |       |        |
| 8 9 10 10 111 12 13 14 15 16 17 18 19 20 21 22 23 24 25 26 27 28 29 30 31 32 33 34 35 36 37 38 39 40 41 42 43 44 45 46 47 48 49 50 51 52 53 54 55 56 57 58 59 60 61 62 63 64                                                                                                                                                                         |      |        |         |      |       |           |       |       |        |
| 9 10 11 12 13 14 15 16 17 18 19 20 21 22 23 24 25 26 27 28 29 30 31 32 33 34 35 36 37 38 39 40 41 42 43 44 45 46 47 48 49 50 51 55 55 55 55 55 55 55 55 55 55 55 55                                                                                                                                                                                  |      |        |         |      |       |           |       |       |        |
| 10 11 12 13 14 15 16 17 18 19 20 21 22 23 24 25 26 27 28 29 30 31 32 33 34 35 36 37 38 39 40 41 42 43 43 44 45 46 47 48 49 50 50 51 52 53 54 55 56 57 58 59 60 61 62 63 64                                                                                                                                                                           |      |        |         |      |       |           |       |       |        |
| 11 12 13 14 15 16 17 18 19 20 21 22 23 24 25 26 27 28 29 30 31 32 23 33 34 43 55 36 37 38 39 40 41 42 43 44 45 46 47 48 49 50 51 52 53 54 55 56 57 58 59 60 61 62 63 64                                                                                                                                                                              |      |        |         |      |       |           |       |       |        |
| 12 13 14 15 16 17 18 19 20 21 22 23 24 25 26 27 28 29 30 31 31 32 33 34 35 36 37 38 39 40 41 42 43 44 45 46 47 48 49 50 51 52 53 54 55 56 57 58 59 60 61 62 63 64                                                                                                                                                                                    |      |        |         |      |       |           |       |       |        |
| 13 14 15 16 17 18 19 20 21 22 23 24 25 26 27 28 29 30 31 13 22 33 34 43 35 36 37 38 39 40 41 42 43 44 45 46 47 48 49 50 51 52 53 54 55 56 57 58 59 60 61 62 63 64                                                                                                                                                                                    |      |        |         |      |       |           |       |       |        |
| 14 15 16 17 18 19 20 21 22 23 24 25 26 27 28 29 30 31 32 33 34 35 36 37 38 39 40 41 42 43 44 45 46 47 48 49 50 51 52 53 54 55 56 57 58 59 60 61 62 63 64                                                                                                                                                                                             |      |        |         |      |       |           |       |       |        |
| 15 16 17 18 19 20 21 22 23 24 25 26 27 28 29 30 31 31 32 33 34 45 56 37 38 39 40 41 42 43 44 45 46 47 48 49 50 51 52 53 54 55 56 57 58 59 60 61 61 62 63 64                                                                                                                                                                                          |      |        |         |      |       |           |       |       |        |
| 16 17 18 19 20 21 22 23 24 25 26 27 28 29 30 31 31 32 33 34 35 36 37 38 39 40 41 42 43 44 45 46 47 48 49 50 51 52 53 54 55 56 57 58 59 60 61 62 63 64                                                                                                                                                                                                |      |        |         |      |       |           |       |       |        |
| 17 18 19 20 21 22 23 24 25 26 27 28 29 30 31 31 32 33 34 35 36 37 38 39 40 41 42 43 44 45 46 47 48 49 50 51 52 53 54 55 56 57 58 59 60 61 61 62 63 64                                                                                                                                                                                                |      |        |         |      |       |           |       |       |        |
| 18 19 20 21 22 23 24 25 26 27 28 29 30 31 32 33 34 35 36 37 38 39 40 41 42 43 44 45 46 47 48 49 50 51 52 53 54 55 56 57 58 59 60 61 62 63 64                                                                                                                                                                                                         |      |        |         |      |       |           |       |       |        |
| 19 20 21 22 23 24 25 26 27 28 29 30 31 32 33 34 35 36 37 38 39 40 41 42 43 44 45 46 47 48 49 50 51 52 53 54 55 56 57 58 59 60 61 62 63 64                                                                                                                                                                                                            |      |        |         |      |       |           |       |       |        |
| 21 22 23 24 25 26 27 28 29 30 31 31 32 33 34 35 36 37 38 39 40 41 42 43 44 45 46 47 48 49 50 51 52 53 54 55 56 57 58 59 60 61 62 63 64                                                                                                                                                                                                               |      |        |         |      |       |           |       |       |        |
| 21 22 23 24 25 26 27 28 29 30 31 31 32 33 34 35 36 37 38 39 40 41 42 43 44 45 46 47 48 49 50 51 52 53 54 55 56 57 58 59 60 61 62 63 64                                                                                                                                                                                                               |      |        |         |      |       |           |       |       |        |
| 23 24 25 26 27 28 29 30 31 32 33 34 35 36 37 38 39 40 41 42 43 44 45 46 47 48 49 50 51 52 53 54 55 56 57 58 59 60 61 62 63 64                                                                                                                                                                                                                        |      |        |         |      |       |           |       |       |        |
| 24 25 26 27 28 29 30 31 31 32 33 34 35 36 37 38 39 40 41 42 43 44 45 46 47 48 49 50 51 52 53 54 55 56 57 58 59 60 61 62 63 64                                                                                                                                                                                                                        |      |        |         |      |       |           |       |       |        |
| 25 26 27 28 29 30 31 31 32 33 34 35 36 37 38 39 40 41 42 43 44 45 46 47 48 49 50 51 52 53 54 55 56 57 58 59 60 61 62 63 64                                                                                                                                                                                                                           |      |        |         |      |       |           |       |       |        |
| 26 27 28 29 30 31 31 32 33 34 35 36 37 38 39 40 41 42 43 44 45 46 47 48 49 50 51 52 53 54 55 56 57 58 59 60 61 62 63 64                                                                                                                                                                                                                              |      |        |         |      |       |           |       |       |        |
| 27 28 29 30 31 31 32 33 34 43 35 36 37 38 39 40 41 42 43 44 45 46 47 48 49 50 51 52 53 54 55 56 57 58 59 60 61 61 62 63 64                                                                                                                                                                                                                           |      |        |         |      |       |           |       |       |        |
| 28 29 30 31 31 32 33 34 35 36 37 38 39 40 41 42 43 44 45 46 47 48 49 50 51 51 52 53 54 55 56 57 58 59 60 61 62 63 64                                                                                                                                                                                                                                 |      |        |         |      |       |           |       |       |        |
| 29 30 31 31 32 33 34 35 36 37 38 39 40 41 42 43 44 45 46 47 48 49 50 51 52 53 54 55 56 57 58 59 60 61 62 63 64                                                                                                                                                                                                                                       |      |        |         |      |       |           |       |       |        |
| 30 31 32 33 34 34 35 36 37 38 39 40 41 42 43 44 45 46 47 48 49 50 51 52 53 54 55 56 57 58 59 60 61 62 63 64                                                                                                                                                                                                                                          |      |        |         |      |       |           |       |       |        |
| 31 32 33 34 35 36 37 38 39 40 41 42 43 44 45 46 47 48 49 50 51 52 53 54 55 56 57 58 59 60 61 62 63 64                                                                                                                                                                                                                                                |      |        |         |      |       |           |       |       |        |
| 32<br>33<br>34<br>35<br>36<br>37<br>38<br>39<br>40<br>41<br>42<br>43<br>44<br>45<br>46<br>47<br>48<br>49<br>50<br>51<br>52<br>53<br>54<br>55<br>56<br>57<br>58<br>59<br>60<br>61<br>62<br>63<br>64                                                                                                                                                   |      |        |         |      |       |           |       |       |        |
| 33 34 35 36 37 38 39 40 41 42 43 44 45 46 47 48 49 50 51 52 53 54 55 56 57 58 59 60 61 62 63 64                                                                                                                                                                                                                                                      |      |        |         |      |       |           |       |       |        |
| 34 35 36 37 38 39 40 41 42 43 44 45 46 47 48 49 50 51 52 53 54 55 56 57 58 59 60 61 62 63 64                                                                                                                                                                                                                                                         |      |        |         |      |       |           |       |       |        |
| 35 36 37 38 39 40 41 42 43 44 45 46 47 48 49 50 51 52 53 54 55 56 57 58 59 60 61 62 63 64                                                                                                                                                                                                                                                            |      |        |         |      |       |           |       |       |        |
| 36 37 38 39 40 41 42 43 44 45 46 47 48 49 50 51 52 53 54 55 56 57 58 59 60 61 62 63 64                                                                                                                                                                                                                                                               |      |        |         |      |       |           |       |       |        |
| 37 38 39 40 41 42 43 44 45 46 47 48 49 50 51 52 53 54 55 56 57 58 59 60 61 62 63 64                                                                                                                                                                                                                                                                  |      |        |         |      |       |           |       |       |        |
| 38 39 40 41 42 43 44 45 46 47 48 49 50 51 52 53 54 55 56 57 58 59 60 61 62 63 64                                                                                                                                                                                                                                                                     |      |        |         |      |       |           |       |       |        |
| 39 40 41 42 43 444 45 46 47 48 49 50 51 52 53 54 55 56 57 58 59 60 61 62 63 64                                                                                                                                                                                                                                                                       |      |        |         |      |       |           |       |       |        |
| 40 41 42 43 44 45 46 47 48 49 50 51 52 53 54 55 66 57 58 59 60 61 62 63 64                                                                                                                                                                                                                                                                           |      |        |         |      |       |           |       |       |        |
| 41<br>42<br>43<br>44<br>45<br>46<br>47<br>48<br>49<br>50<br>51<br>52<br>53<br>54<br>55<br>56<br>57<br>58<br>59<br>60<br>61<br>62<br>63<br>64                                                                                                                                                                                                         |      |        |         |      |       |           |       |       |        |
| 42<br>43<br>44<br>45<br>46<br>47<br>48<br>49<br>50<br>51<br>52<br>53<br>54<br>55<br>56<br>57<br>58<br>59<br>60<br>61<br>62<br>63<br>64                                                                                                                                                                                                               |      |        |         |      |       |           |       |       |        |
| 43 44 45 46 47 48 49 50 51 52 53 54 55 56 67 57 58 59 60 61 62 63 64                                                                                                                                                                                                                                                                                 |      |        |         |      |       |           |       |       |        |
| 44 45 46 47 48 49 50 51 52 53 54 55 66 57 58 59 60 61 62 63 64                                                                                                                                                                                                                                                                                       |      |        |         |      |       |           |       |       |        |
| 45 46 47 48 49 50 51 52 53 54 55 56 57 58 59 60 61 62 63 64                                                                                                                                                                                                                                                                                          |      |        |         |      |       |           |       |       |        |
| 46<br>47<br>48<br>49<br>50<br>51<br>52<br>53<br>54<br>55<br>56<br>57<br>58<br>59<br>60<br>61<br>62<br>63<br>64                                                                                                                                                                                                                                       |      |        |         |      |       |           |       |       |        |
| 47 48 49 50 51 52 53 54 55 56 57 58 59 60 61 62 63 64                                                                                                                                                                                                                                                                                                |      |        |         |      |       |           |       |       |        |
| 48 49 50 51 52 53 54 55 6 57 58 59 60 61 62 63 64                                                                                                                                                                                                                                                                                                    |      |        |         |      |       |           |       |       |        |
| 49 50 51 52 53 54 55 56 57 58 59 60 61 62 63 64                                                                                                                                                                                                                                                                                                      |      |        |         |      |       |           |       |       |        |
| 50<br>51<br>52<br>53<br>54<br>55<br>56<br>57<br>58<br>59<br>60<br>61<br>62<br>63<br>64                                                                                                                                                                                                                                                               |      |        |         |      |       |           |       |       |        |
| 52<br>53<br>54<br>55<br>56<br>57<br>58<br>59<br>60<br>61<br>62<br>63<br>64                                                                                                                                                                                                                                                                           | 50   |        |         |      |       |           |       |       |        |
| 53<br>54<br>55<br>56<br>57<br>58<br>59<br>60<br>61<br>62<br>63<br>64                                                                                                                                                                                                                                                                                 |      |        |         |      |       |           |       |       |        |
| 54<br>55<br>56<br>57<br>58<br>59<br>60<br>61<br>62<br>63<br>64                                                                                                                                                                                                                                                                                       |      |        |         |      |       |           |       |       |        |
| 55<br>56<br>57<br>58<br>59<br>60<br>61<br>62<br>63<br>64                                                                                                                                                                                                                                                                                             |      |        |         |      |       |           |       |       |        |
| 56<br>57<br>58<br>59<br>60<br>61<br>62<br>63<br>64                                                                                                                                                                                                                                                                                                   |      |        |         |      |       |           |       |       |        |
| 57<br>58<br>59<br>60<br>61<br>62<br>63<br>64                                                                                                                                                                                                                                                                                                         |      |        |         |      |       |           |       |       |        |
| 58<br>59<br>60<br>61<br>62<br>63<br>64                                                                                                                                                                                                                                                                                                               |      |        |         |      |       |           |       |       |        |
| 59<br>60<br>61<br>62<br>63<br>64                                                                                                                                                                                                                                                                                                                     |      |        |         |      |       |           |       |       |        |
| 60<br>61<br>62<br>63<br>64                                                                                                                                                                                                                                                                                                                           |      |        |         |      |       |           |       |       |        |
| 61<br>62<br>63<br>64                                                                                                                                                                                                                                                                                                                                 |      |        |         |      |       |           |       |       |        |
| 62<br>63<br>64                                                                                                                                                                                                                                                                                                                                       |      |        |         |      |       |           |       |       |        |
| 63<br>64                                                                                                                                                                                                                                                                                                                                             |      |        |         |      |       |           |       |       |        |
| 64                                                                                                                                                                                                                                                                                                                                                   |      |        |         |      |       |           |       |       |        |
|                                                                                                                                                                                                                                                                                                                                                      |      |        |         |      |       |           |       |       |        |
|                                                                                                                                                                                                                                                                                                                                                      |      |        |         |      |       |           |       |       |        |
|                                                                                                                                                                                                                                                                                                                                                      | 65   |        |         |      |       |           |       |       |        |
| 66                                                                                                                                                                                                                                                                                                                                                   |      |        |         |      |       |           |       |       |        |
| \$ 55,000.00                                                                                                                                                                                                                                                                                                                                         | ٥/   |        |         |      | ć     | EE 000 00 |       |       |        |