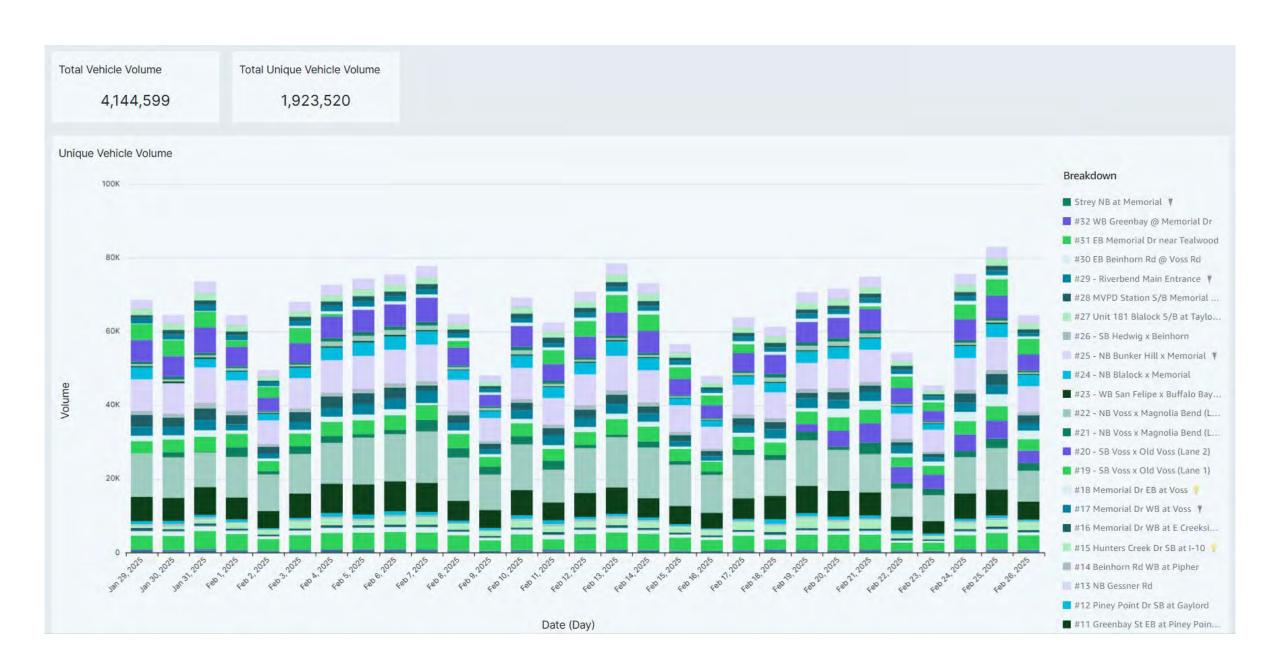

# 2025 ALPR Data Report

Total Reads 4,144,599

# Unique Reads – 1,923,520

# Total 'Volume' by 'groupbysummary'

| groupbysummary                             | ų. | Sum of Volume |
|--------------------------------------------|----|---------------|
| #22 - NB Voss x Magnolia Bend (Lane 2)     |    | 316888        |
| #13 NB Gessner Rd                          |    | 231502        |
| #23 - WB San Felipe x Buffalo Bayou        |    | 178748        |
| #08 2200 S Piney Point Rd NB at City Limit |    | 150585        |
| #31 EB Memorial Dr near Tealwood           |    | 112471        |
| #19 - SB Voss x Old Voss (Lane 1)          |    | 100542        |
| #12 Piney Point Dr SB at Gaylord           |    | 78965         |
| #01 Gessner SB at Frostwood Elementary (   | 9  | 72883         |
| #07 Memorial Dr EB at Briar Forest 💡       |    | 68598         |
| #16 Memorial Dr WB at E Creekside Dr 💡     |    | 64383         |
| #17 Memorial Dr WB at Voss 🟺               |    | 63553         |
| #21 - NB Voss x Magnolia Bend (Lane 1)     |    | 48206         |
| #27 Unit 181 Blalock S/B at Taylorcrest    |    | 46416         |
| #02 Memorial Dr EB at Gessner              |    | 45190         |
| #18 Memorial Dr EB at Voss 💡               |    | 38869         |
| #05 Bunkerhill Rd SB at Taylorcrest        |    | 36126         |
| #20 - SB Voss x Old Voss (Lane 2)          |    | 32368         |
| #04 Memorial Dr NB at Briar Forest 🟺       |    | 32365         |
| #30 EB Beinhorn Rd @ Voss Rd               |    | 29325         |
| #14 Beinhorn Rd WB at Pipher               |    | 26423         |
| #24 - NB Blalock x Memorial                |    | 20872         |
| #10 On Memorial Dr EB from San Felipe      |    | 20433         |
| #06 Taylorcrest Rd WB at Flintdale         |    | 20213         |
| #09 N Piney Point Rd at Memorial Dr        |    | 19481         |
| #28 MVPD Station S/B Memorial Drive        |    | 15840         |
| #26 - SB Hedwig x Beinhorn                 |    | 12474         |
| Strey NB at Memorial 🟺                     |    | 10598         |
| #32 WB Greenbay @ Memorial Dr              |    | 9889          |
| #11 Greenbay St EB at Piney Point Rd       |    | 9263          |
| #01 Inbound, Riverview Way, EB             |    | 3606          |
| #29 - Riverbend Main Entrance 🖞            |    | 3273          |
| #15 Hunters Creek Dr SB at I-10 💡          |    | 2920          |
| #25 - NB Bunker Hill x Memorial 🟺          |    | 252           |
| Grand Total                                |    | 1923520       |