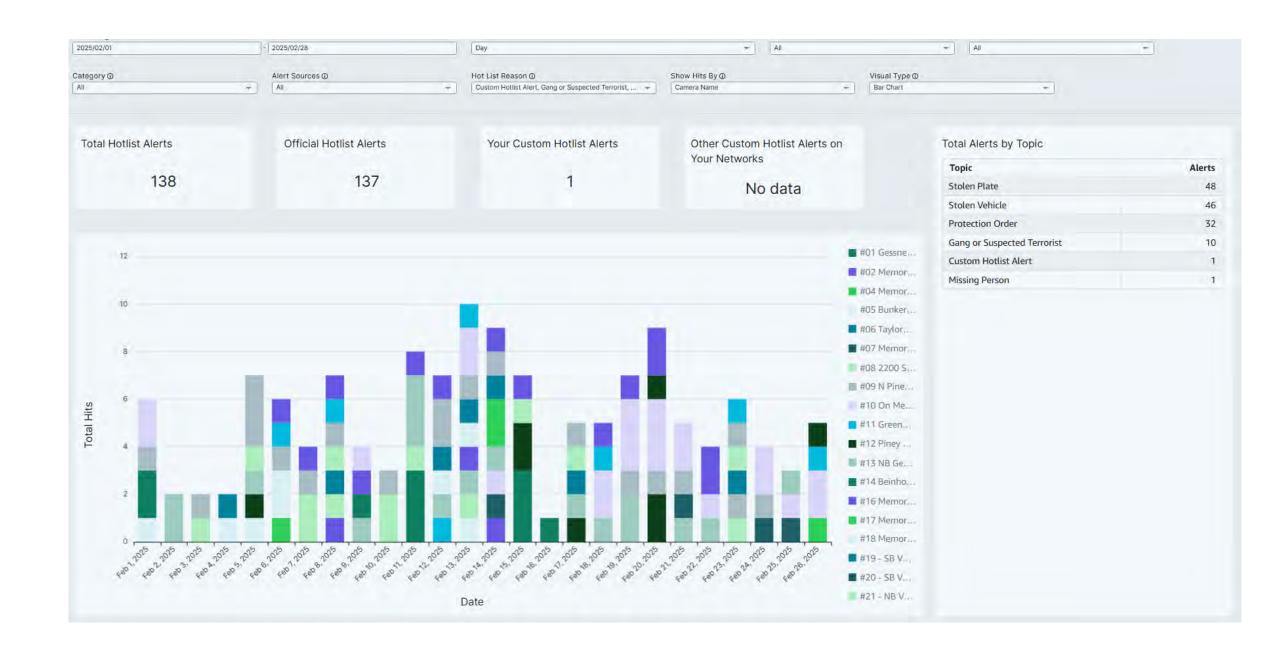

# Hits By Camera

Total Reads – 4,144,599

Unique Reads – 1,923,520

Hits- 170

6 Top Hits – 137

Hotlist – 1

- Stolen Vehicle
- Stolen Plate
- Gang Member
- Missing
- Amber
- Priority Restraining Order

| Num Plate Vehicle Loc Val Links II 1 PXF1974 GMC1500 19 \$ 23,000.00 2 QFL8875 Toy Prius 19 \$ 18,000.00 Fraud 3 VMB3486 NissanVer 7 \$ 14,000.00 Civil 4 5 6 7 8 9 10 11 12 13 14 15 16 17 18 19 20 21 22 23 24 25 26 27 28 29 30 31 32 33 34 44 45 46 47 48 49 49 40 41 42 43 44 45 46 47 48 49 90 51 52 53 54 55 56 65 77 58 59 60 61 61 62 63 64 |      |        |         | ALPR | Recov | reries    |       |       |        |
|------------------------------------------------------------------------------------------------------------------------------------------------------------------------------------------------------------------------------------------------------------------------------------------------------------------------------------------------------|------|--------|---------|------|-------|-----------|-------|-------|--------|
| 2                                                                                                                                                                                                                                                                                                                                                    |      | Plate  | Vehicle | Loc  |       | Val       |       | Links | Date   |
| 2 QFL8875 Toy Prius 19 \$ 18,000.00 Fraud 3 VMB3486 NissanVer 7 \$ 14,000.00 Civil 4 5 6 6 7 8 9 10 11 12 13 14 15 16 17 18 19 20 21 22 23 24 25 26 27 28 29 30 31 32 43 35 36 37 38 39 40 41 41 42 43 44 45 46 46 47 48 49 50 51 52 53 54 55 56 57 58 59 60 61 61 62 63 64                                                                          | 1 PX | F1974  | GMC1500 | 19   |       |           |       |       | 26-Jan |
| 4 5 5 6 7 7 8 8 9 10 111 122 13 144 155 16 16 17 18 19 20 21 22 23 24 25 26 27 28 29 30 31 32 24 25 26 27 28 29 30 31 32 33 34 35 36 37 38 39 40 41 42 43 44 45 46 47 48 49 50 51 52 53 54 55 56 57 58 59 60 61 62 63 64                                                                                                                             |      |        |         | 19   | \$    | 18,000.00 |       |       | 8-Feb  |
| 5 6 7 7 8 8 9 9 100 111 12 13 14 15 16 16 17 18 19 20 21 22 23 24 25 26 27 28 29 30 31 32 33 34 35 36 37 38 39 40 41 42 43 44 45 46 47 48 49 50 51 52 53 54 55 56 57 58 59 60 61 62 63 64                                                                                                                                                            |      | ЛВ3486 |         | 7    | 7 \$  |           | Civil |       | 28-Feb |
| 6                                                                                                                                                                                                                                                                                                                                                    |      |        |         |      |       |           |       |       |        |
| 7 8 9 9 10 111 112 12 13 14 15 16 17 18 19 20 21 12 22 23 24 25 26 27 28 29 30 31 32 33 34 35 36 37 38 39 40 41 42 43 44 45 46 47 48 49 50 51 52 53 54 55 56 57 58 59 60 61 62 63 64                                                                                                                                                                 |      |        |         |      |       |           |       |       |        |
| 8 9 10 10 111 12 13 14 15 16 17 18 19 20 21 22 23 24 25 26 27 28 29 30 31 32 33 34 35 36 37 38 39 40 41 42 43 44 45 46 47 48 49 50 51 52 53 54 55 56 57 58 59 60 61 62 63 64                                                                                                                                                                         |      |        |         |      |       |           |       |       |        |
| 9 10 11 12 13 14 15 16 17 18 19 20 21 22 23 24 25 26 27 28 29 30 31 32 33 34 35 36 37 38 39 40 41 42 43 44 45 46 47 48 49 50 51 55 55 55 55 55 55 55 55 55 55 55 55                                                                                                                                                                                  |      |        |         |      |       |           |       |       |        |
| 10 11 12 13 14 15 16 17 18 19 20 21 22 23 24 25 26 27 28 29 30 31 32 33 34 35 36 37 38 39 40 41 42 43 43 44 45 46 47 48 49 50 50 51 52 53 54 55 56 57 58 59 60 61 62 63 64                                                                                                                                                                           |      |        |         |      |       |           |       |       |        |
| 11 12 13 14 15 16 17 18 19 20 21 22 23 24 25 26 27 28 29 30 31 32 23 33 34 43 55 36 37 38 39 40 41 42 43 44 45 46 47 48 49 50 51 52 53 54 55 56 57 58 59 60 61 62 63 64                                                                                                                                                                              |      |        |         |      |       |           |       |       |        |
| 12 13 14 15 16 17 18 19 20 21 22 23 24 25 26 27 28 29 30 31 31 32 33 34 35 36 37 38 39 40 41 42 43 44 45 46 47 48 49 50 51 52 53 54 55 56 57 58 59 60 61 62 63 64                                                                                                                                                                                    |      |        |         |      |       |           |       |       |        |
| 13 14 15 16 17 18 19 20 21 22 23 24 25 26 27 28 29 30 31 13 22 33 34 43 35 36 37 38 39 40 41 42 43 44 45 46 47 48 49 50 51 52 53 54 55 56 57 58 59 60 61 62 63 64                                                                                                                                                                                    |      |        |         |      |       |           |       |       |        |
| 14 15 16 17 18 19 20 21 22 23 24 25 26 27 28 29 30 31 32 33 34 35 36 37 38 39 40 41 42 43 44 45 46 47 48 49 50 51 52 53 54 55 56 57 58 59 60 61 62 63 64                                                                                                                                                                                             |      |        |         |      |       |           |       |       |        |
| 15 16 17 18 19 20 21 22 23 24 25 26 27 28 29 30 31 31 32 33 34 45 56 37 38 39 40 41 42 43 44 45 46 47 48 49 50 51 52 53 54 55 56 57 58 59 60 61 61 62 63 64                                                                                                                                                                                          |      |        |         |      |       |           |       |       |        |
| 16 17 18 19 20 21 22 23 24 25 26 27 28 29 30 31 31 32 33 34 35 36 37 38 39 40 41 42 43 44 45 46 47 48 49 50 51 52 53 54 55 56 57 58 59 60 61 62 63 64                                                                                                                                                                                                |      |        |         |      |       |           |       |       |        |
| 17 18 19 20 21 22 23 24 25 26 27 28 29 30 31 31 32 33 34 35 36 37 38 39 40 41 42 43 44 45 46 47 48 49 50 51 52 53 54 55 56 57 58 59 60 61 61 62 63 64                                                                                                                                                                                                |      |        |         |      |       |           |       |       |        |
| 18 19 20 21 22 23 24 25 26 27 28 29 30 31 32 33 34 35 36 37 38 39 40 41 42 43 44 45 46 47 48 49 50 51 52 53 54 55 56 57 58 59 60 61 62 63 64                                                                                                                                                                                                         |      |        |         |      |       |           |       |       |        |
| 19 20 21 22 23 24 25 26 27 28 29 30 31 32 33 34 35 36 37 38 39 40 41 42 43 44 45 46 47 48 49 50 51 52 53 54 55 56 57 58 59 60 61 62 63 64                                                                                                                                                                                                            |      |        |         |      |       |           |       |       |        |
| 21 22 23 24 25 26 27 28 29 30 31 31 32 33 34 35 36 37 38 39 40 41 42 43 44 45 46 47 48 49 50 51 52 53 54 55 56 57 58 59 60 61 62 63 64                                                                                                                                                                                                               |      |        |         |      |       |           |       |       |        |
| 21 22 23 24 25 26 27 28 29 30 31 31 32 33 34 35 36 37 38 39 40 41 42 43 44 45 46 47 48 49 50 51 52 53 54 55 56 57 58 59 60 61 62 63 64                                                                                                                                                                                                               |      |        |         |      |       |           |       |       |        |
| 23 24 25 26 27 28 29 30 31 32 33 34 35 36 37 38 39 40 41 42 43 44 45 46 47 48 49 50 51 52 53 54 55 56 57 58 59 60 61 62 63 64                                                                                                                                                                                                                        |      |        |         |      |       |           |       |       |        |
| 24 25 26 27 28 29 30 31 31 32 33 34 35 36 37 38 39 40 41 42 43 44 45 46 47 48 49 50 51 52 53 54 55 56 57 58 59 60 61 62 63 64                                                                                                                                                                                                                        |      |        |         |      |       |           |       |       |        |
| 25 26 27 28 29 30 31 31 32 33 34 35 36 37 38 39 40 41 42 43 44 45 46 47 48 49 50 51 52 53 54 55 56 57 58 59 60 61 62 63 64                                                                                                                                                                                                                           |      |        |         |      |       |           |       |       |        |
| 26 27 28 29 30 31 31 32 33 34 35 36 37 38 39 40 41 42 43 44 45 46 47 48 49 50 51 52 53 54 55 56 57 58 59 60 61 62 63 64                                                                                                                                                                                                                              |      |        |         |      |       |           |       |       |        |
| 27 28 29 30 31 31 32 33 34 43 35 36 37 38 39 40 41 42 43 44 45 46 47 48 49 50 51 52 53 54 55 56 57 58 59 60 61 61 62 63 64                                                                                                                                                                                                                           |      |        |         |      |       |           |       |       |        |
| 28 29 30 31 31 32 33 34 35 36 37 38 39 40 41 42 43 44 45 46 47 48 49 50 51 51 52 53 54 55 56 57 58 59 60 61 62 63 64                                                                                                                                                                                                                                 |      |        |         |      |       |           |       |       |        |
| 29 30 31 31 32 33 34 35 36 37 38 39 40 41 42 43 44 45 46 47 48 49 50 51 52 53 54 55 56 57 58 59 60 61 62 63 64                                                                                                                                                                                                                                       |      |        |         |      |       |           |       |       |        |
| 30 31 32 33 34 34 35 36 37 38 39 40 41 42 43 44 45 46 47 48 49 50 51 52 53 54 55 56 57 58 59 60 61 62 63 64                                                                                                                                                                                                                                          |      |        |         |      |       |           |       |       |        |
| 31 32 33 34 35 36 37 38 39 40 41 42 43 44 45 46 47 48 49 50 51 52 53 54 55 56 57 58 59 60 61 62 63 64                                                                                                                                                                                                                                                |      |        |         |      |       |           |       |       |        |
| 32<br>33<br>34<br>35<br>36<br>37<br>38<br>39<br>40<br>41<br>42<br>43<br>44<br>45<br>46<br>47<br>48<br>49<br>50<br>51<br>52<br>53<br>54<br>55<br>56<br>57<br>58<br>59<br>60<br>61<br>62<br>63<br>64                                                                                                                                                   |      |        |         |      |       |           |       |       |        |
| 33 34 35 36 37 38 39 40 41 42 43 44 45 46 47 48 49 50 51 52 53 54 55 56 57 58 59 60 61 62 63 64                                                                                                                                                                                                                                                      |      |        |         |      |       |           |       |       |        |
| 34 35 36 37 38 39 40 41 42 43 44 45 46 47 48 49 50 51 52 53 54 55 56 57 58 59 60 61 62 63 64                                                                                                                                                                                                                                                         |      |        |         |      |       |           |       |       |        |
| 35 36 37 38 39 40 41 42 43 44 45 46 47 48 49 50 51 52 53 54 55 56 57 58 59 60 61 62 63 64                                                                                                                                                                                                                                                            |      |        |         |      |       |           |       |       |        |
| 36 37 38 39 40 41 42 43 44 45 46 47 48 49 50 51 52 53 54 55 56 57 58 59 60 61 62 63 64                                                                                                                                                                                                                                                               |      |        |         |      |       |           |       |       |        |
| 37 38 39 40 41 42 43 44 45 46 47 48 49 50 51 52 53 54 55 56 57 58 59 60 61 62 63 64                                                                                                                                                                                                                                                                  |      |        |         |      |       |           |       |       |        |
| 38 39 40 41 42 43 44 45 46 47 48 49 50 51 52 53 54 55 56 57 58 59 60 61 62 63 64                                                                                                                                                                                                                                                                     |      |        |         |      |       |           |       |       |        |
| 39 40 41 42 43 444 45 46 47 48 49 50 51 52 53 54 55 56 57 58 59 60 61 62 63 64                                                                                                                                                                                                                                                                       |      |        |         |      |       |           |       |       |        |
| 40 41 42 43 44 45 46 47 48 49 50 51 52 53 54 55 66 57 58 59 60 61 62 63 64                                                                                                                                                                                                                                                                           |      |        |         |      |       |           |       |       |        |
| 41<br>42<br>43<br>44<br>45<br>46<br>47<br>48<br>49<br>50<br>51<br>52<br>53<br>54<br>55<br>56<br>57<br>58<br>59<br>60<br>61<br>62<br>63<br>64                                                                                                                                                                                                         |      |        |         |      |       |           |       |       |        |
| 42<br>43<br>44<br>45<br>46<br>47<br>48<br>49<br>50<br>51<br>52<br>53<br>54<br>55<br>56<br>57<br>58<br>59<br>60<br>61<br>62<br>63<br>64                                                                                                                                                                                                               |      |        |         |      |       |           |       |       |        |
| 43 44 45 46 47 48 49 50 51 52 53 54 55 56 67 57 58 59 60 61 62 63 64                                                                                                                                                                                                                                                                                 |      |        |         |      |       |           |       |       |        |
| 44 45 46 47 48 49 50 51 52 53 54 55 66 57 58 59 60 61 62 63 64                                                                                                                                                                                                                                                                                       |      |        |         |      |       |           |       |       |        |
| 45 46 47 48 49 50 51 52 53 54 55 56 57 58 59 60 61 62 63 64                                                                                                                                                                                                                                                                                          |      |        |         |      |       |           |       |       |        |
| 46<br>47<br>48<br>49<br>50<br>51<br>52<br>53<br>54<br>55<br>56<br>57<br>58<br>59<br>60<br>61<br>62<br>63<br>64                                                                                                                                                                                                                                       |      |        |         |      |       |           |       |       |        |
| 47 48 49 50 51 52 53 54 55 56 57 58 59 60 61 62 63 64                                                                                                                                                                                                                                                                                                |      |        |         |      |       |           |       |       |        |
| 48 49 50 51 52 53 54 55 6 57 58 59 60 61 62 63 64                                                                                                                                                                                                                                                                                                    |      |        |         |      |       |           |       |       |        |
| 49 50 51 52 53 54 55 56 57 58 59 60 61 62 63 64                                                                                                                                                                                                                                                                                                      |      |        |         |      |       |           |       |       |        |
| 50<br>51<br>52<br>53<br>54<br>55<br>56<br>57<br>58<br>59<br>60<br>61<br>62<br>63<br>64                                                                                                                                                                                                                                                               |      |        |         |      |       |           |       |       |        |
| 52<br>53<br>54<br>55<br>56<br>57<br>58<br>59<br>60<br>61<br>62<br>63<br>64                                                                                                                                                                                                                                                                           | 50   |        |         |      |       |           |       |       |        |
| 53<br>54<br>55<br>56<br>57<br>58<br>59<br>60<br>61<br>62<br>63<br>64                                                                                                                                                                                                                                                                                 |      |        |         |      |       |           |       |       |        |
| 54<br>55<br>56<br>57<br>58<br>59<br>60<br>61<br>62<br>63<br>64                                                                                                                                                                                                                                                                                       |      |        |         |      |       |           |       |       |        |
| 55<br>56<br>57<br>58<br>59<br>60<br>61<br>62<br>63<br>64                                                                                                                                                                                                                                                                                             |      |        |         |      |       |           |       |       |        |
| 56<br>57<br>58<br>59<br>60<br>61<br>62<br>63<br>64                                                                                                                                                                                                                                                                                                   |      |        |         |      |       |           |       |       |        |
| 57<br>58<br>59<br>60<br>61<br>62<br>63<br>64                                                                                                                                                                                                                                                                                                         |      |        |         |      |       |           |       |       |        |
| 58<br>59<br>60<br>61<br>62<br>63<br>64                                                                                                                                                                                                                                                                                                               |      |        |         |      |       |           |       |       |        |
| 59<br>60<br>61<br>62<br>63<br>64                                                                                                                                                                                                                                                                                                                     |      |        |         |      |       |           |       |       |        |
| 60<br>61<br>62<br>63<br>64                                                                                                                                                                                                                                                                                                                           |      |        |         |      |       |           |       |       |        |
| 61<br>62<br>63<br>64                                                                                                                                                                                                                                                                                                                                 |      |        |         |      |       |           |       |       |        |
| 62<br>63<br>64                                                                                                                                                                                                                                                                                                                                       |      |        |         |      |       |           |       |       |        |
| 63<br>64                                                                                                                                                                                                                                                                                                                                             |      |        |         |      |       |           |       |       |        |
| 64                                                                                                                                                                                                                                                                                                                                                   |      |        |         |      |       |           |       |       |        |
|                                                                                                                                                                                                                                                                                                                                                      |      |        |         |      |       |           |       |       |        |
|                                                                                                                                                                                                                                                                                                                                                      |      |        |         |      |       |           |       |       |        |
|                                                                                                                                                                                                                                                                                                                                                      | 65   |        |         |      |       |           |       |       |        |
| 66                                                                                                                                                                                                                                                                                                                                                   |      |        |         |      |       |           |       |       |        |
| \$ 55,000.00                                                                                                                                                                                                                                                                                                                                         | ٥/   |        |         |      | ć     | EE 000 00 |       |       |        |