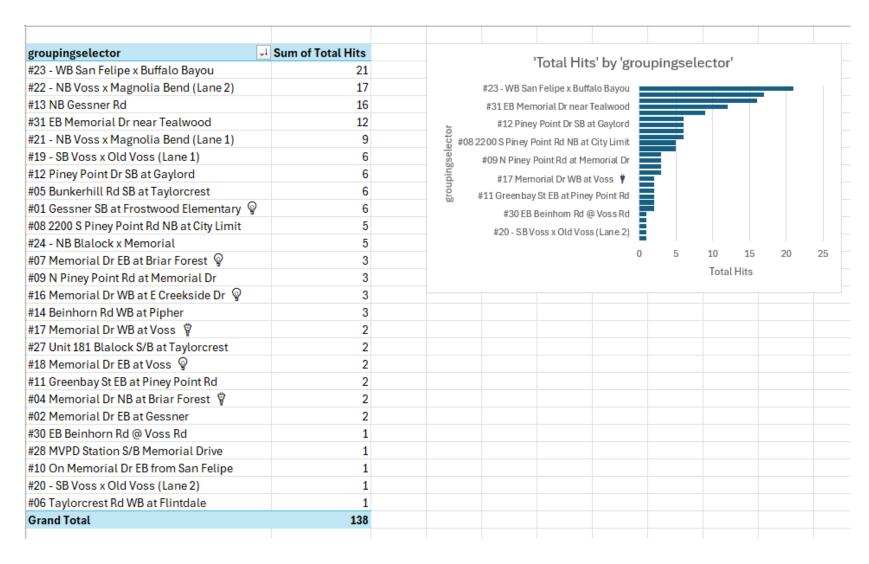

# Total 'Volume' by 'groupbysummary'

| groupbysummary                             | ų. | Sum of Volume |
|--------------------------------------------|----|---------------|
| #22 - NB Voss x Magnolia Bend (Lane 2)     |    | 316888        |
| #13 NB Gessner Rd                          |    | 231502        |
| #23 - WB San Felipe x Buffalo Bayou        |    | 178748        |
| #08 2200 S Piney Point Rd NB at City Limit |    | 150585        |
| #31 EB Memorial Dr near Tealwood           |    | 112471        |
| #19 - SB Voss x Old Voss (Lane 1)          |    | 100542        |
| #12 Piney Point Dr SB at Gaylord           |    | 78965         |
| #01 Gessner SB at Frostwood Elementary (   | 9  | 72883         |
| #07 Memorial Dr EB at Briar Forest 💡       |    | 68598         |
| #16 Memorial Dr WB at E Creekside Dr 💡     |    | 64383         |
| #17 Memorial Dr WB at Voss 🟺               |    | 63553         |
| #21 - NB Voss x Magnolia Bend (Lane 1)     |    | 48206         |
| #27 Unit 181 Blalock S/B at Taylorcrest    |    | 46416         |
| #02 Memorial Dr EB at Gessner              |    | 45190         |
| #18 Memorial Dr EB at Voss 💡               |    | 38869         |
| #05 Bunkerhill Rd SB at Taylorcrest        |    | 36126         |
| #20 - SB Voss x Old Voss (Lane 2)          |    | 32368         |
| #04 Memorial Dr NB at Briar Forest 🟺       |    | 32365         |
| #30 EB Beinhorn Rd @ Voss Rd               |    | 29325         |
| #14 Beinhorn Rd WB at Pipher               |    | 26423         |
| #24 - NB Blalock x Memorial                |    | 20872         |
| #10 On Memorial Dr EB from San Felipe      |    | 20433         |
| #06 Taylorcrest Rd WB at Flintdale         |    | 20213         |
| #09 N Piney Point Rd at Memorial Dr        |    | 19481         |
| #28 MVPD Station S/B Memorial Drive        |    | 15840         |
| #26 - SB Hedwig x Beinhorn                 |    | 12474         |
| Strey NB at Memorial 🟺                     |    | 10598         |
| #32 WB Greenbay @ Memorial Dr              |    | 9889          |
| #11 Greenbay St EB at Piney Point Rd       |    | 9263          |
| #01 Inbound, Riverview Way, EB             |    | 3606          |
| #29 - Riverbend Main Entrance 🖞            |    | 3273          |
| #15 Hunters Creek Dr SB at I-10 💡          |    | 2920          |
| #25 - NB Bunker Hill x Memorial 🟺          |    | 252           |
| Grand Total                                |    | 1923520       |

# Hits By Camera

Total Reads – 4,144,599

Unique Reads – 1,923,520

Hits- 170

6 Top Hits – 137

Hotlist – 1

- Stolen Vehicle
- Stolen Plate
- Gang Member
- Missing
- Amber
- Priority Restraining Order

| Num Plate Vehicle Loc Val Links II 1 PXF1974 GMC1500 19 \$ 23,000.00 2 QFL8875 Toy Prius 19 \$ 18,000.00 Fraud 3 VMB3486 NissanVer 7 \$ 14,000.00 Civil 4 5 6 7 8 9 10 11 12 13 14 15 16 17 18 19 20 21 22 23 24 25 26 27 28 29 30 31 32 33 34 44 45 46 47 48 49 49 40 41 42 43 44 45 46 47 48 49 90 51 52 53 54 55 56 65 77 58 59 60 61 61 62 63 64 |      |        |         | ALPR | Recov | reries    |       |       |        |
|------------------------------------------------------------------------------------------------------------------------------------------------------------------------------------------------------------------------------------------------------------------------------------------------------------------------------------------------------|------|--------|---------|------|-------|-----------|-------|-------|--------|
| 2                                                                                                                                                                                                                                                                                                                                                    |      | Plate  | Vehicle | Loc  |       | Val       |       | Links | Date   |
| 2 QFL8875 Toy Prius 19 \$ 18,000.00 Fraud 3 VMB3486 NissanVer 7 \$ 14,000.00 Civil 4 5 6 6 7 8 9 10 11 12 13 14 15 16 17 18 19 20 21 22 23 24 25 26 27 28 29 30 31 32 43 35 36 37 38 39 40 41 41 42 43 44 45 46 46 47 48 49 50 51 52 53 54 55 56 57 58 59 60 61 61 62 63 64                                                                          | 1 PX | F1974  | GMC1500 | 19   |       |           |       |       | 26-Jan |
| 4 5 5 6 7 7 8 8 9 10 111 122 13 144 155 16 16 17 18 19 20 21 22 23 24 25 26 27 28 29 30 31 32 24 25 26 27 28 29 30 31 32 33 34 35 36 37 38 39 40 41 42 43 44 45 46 47 48 49 50 51 52 53 54 55 56 57 58 59 60 61 62 63 64                                                                                                                             |      |        |         | 19   | \$    | 18,000.00 |       |       | 8-Feb  |
| 5 6 7 7 8 8 9 9 100 111 12 13 14 15 16 16 17 18 19 20 21 22 23 24 25 26 27 28 29 30 31 32 33 34 35 36 37 38 39 40 41 42 43 44 45 46 47 48 49 50 51 52 53 54 55 56 57 58 59 60 61 62 63 64                                                                                                                                                            |      | ЛВ3486 |         | 7    | 7 \$  |           | Civil |       | 28-Feb |
| 6                                                                                                                                                                                                                                                                                                                                                    |      |        |         |      |       |           |       |       |        |
| 7 8 9 9 10 111 112 12 13 14 15 16 17 18 19 20 21 12 22 23 24 25 26 27 28 29 30 31 32 33 34 35 36 37 38 39 40 41 42 43 44 45 46 47 48 49 50 51 52 53 54 55 56 57 58 59 60 61 62 63 64                                                                                                                                                                 |      |        |         |      |       |           |       |       |        |
| 8 9 10 10 111 12 13 14 15 16 17 18 19 20 21 22 23 24 25 26 27 28 29 30 31 32 33 34 35 36 37 38 39 40 41 42 43 44 45 46 47 48 49 50 51 52 53 54 55 56 57 58 59 60 61 62 63 64                                                                                                                                                                         |      |        |         |      |       |           |       |       |        |
| 9 10 11 12 13 14 15 16 17 18 19 20 21 22 23 24 25 26 27 28 29 30 31 32 33 34 35 36 37 38 39 40 41 42 43 44 45 46 47 48 49 50 51 55 55 55 55 55 55 55 55 55 55 55 55                                                                                                                                                                                  |      |        |         |      |       |           |       |       |        |
| 10 11 12 13 14 15 16 17 18 19 20 21 22 23 24 25 26 27 28 29 30 31 32 33 34 35 36 37 38 39 40 41 42 43 43 44 45 46 47 48 49 50 50 51 52 53 54 55 56 57 58 59 60 61 62 63 64                                                                                                                                                                           |      |        |         |      |       |           |       |       |        |
| 11 12 13 14 15 16 17 18 19 20 21 22 23 24 25 26 27 28 29 30 31 32 23 33 34 43 55 36 37 38 39 40 41 42 43 44 45 46 47 48 49 50 51 52 53 54 55 56 57 58 59 60 61 62 63 64                                                                                                                                                                              |      |        |         |      |       |           |       |       |        |
| 12 13 14 15 16 17 18 19 20 21 22 23 24 25 26 27 28 29 30 31 31 32 33 34 35 36 37 38 39 40 41 42 43 44 45 46 47 48 49 50 51 52 53 54 55 56 57 58 59 60 61 62 63 64                                                                                                                                                                                    |      |        |         |      |       |           |       |       |        |
| 13 14 15 16 17 18 19 20 21 22 23 24 25 26 27 28 29 30 31 13 22 33 34 43 35 36 37 38 39 40 41 42 43 44 45 46 47 48 49 50 51 52 53 54 55 56 57 58 59 60 61 62 63 64                                                                                                                                                                                    |      |        |         |      |       |           |       |       |        |
| 14 15 16 17 18 19 20 21 22 23 24 25 26 27 28 29 30 31 32 33 34 35 36 37 38 39 40 41 42 43 44 45 46 47 48 49 50 51 52 53 54 55 56 57 58 59 60 61 62 63 64                                                                                                                                                                                             |      |        |         |      |       |           |       |       |        |
| 15 16 17 18 19 20 21 22 23 24 25 26 27 28 29 30 31 31 32 33 34 45 56 37 38 39 40 41 42 43 44 45 46 47 48 49 50 51 52 53 54 55 56 57 58 59 60 61 61 62 63 64                                                                                                                                                                                          |      |        |         |      |       |           |       |       |        |
| 16 17 18 19 20 21 22 23 24 25 26 27 28 29 30 31 31 32 33 34 35 36 37 38 39 40 41 42 43 44 45 46 47 48 49 50 51 52 53 54 55 56 57 58 59 60 61 62 63 64                                                                                                                                                                                                |      |        |         |      |       |           |       |       |        |
| 17 18 19 20 21 22 23 24 25 26 27 28 29 30 31 31 32 33 34 35 36 37 38 39 40 41 42 43 44 45 46 47 48 49 50 51 52 53 54 55 56 57 58 59 60 61 61 62 63 64                                                                                                                                                                                                |      |        |         |      |       |           |       |       |        |
| 18 19 20 21 22 23 24 25 26 27 28 29 30 31 32 33 34 35 36 37 38 39 40 41 42 43 44 45 46 47 48 49 50 51 52 53 54 55 56 57 58 59 60 61 62 63 64                                                                                                                                                                                                         |      |        |         |      |       |           |       |       |        |
| 19 20 21 22 23 24 25 26 27 28 29 30 31 32 33 34 35 36 37 38 39 40 41 42 43 44 45 46 47 48 49 50 51 52 53 54 55 56 57 58 59 60 61 62 63 64                                                                                                                                                                                                            |      |        |         |      |       |           |       |       |        |
| 21 22 23 24 25 26 27 28 29 30 31 31 32 33 34 35 36 37 38 39 40 41 42 43 44 45 46 47 48 49 50 51 52 53 54 55 56 57 58 59 60 61 62 63 64                                                                                                                                                                                                               |      |        |         |      |       |           |       |       |        |
| 21 22 23 24 25 26 27 28 29 30 31 31 32 33 34 35 36 37 38 39 40 41 42 43 44 45 46 47 48 49 50 51 52 53 54 55 56 57 58 59 60 61 62 63 64                                                                                                                                                                                                               |      |        |         |      |       |           |       |       |        |
| 23 24 25 26 27 28 29 30 31 32 33 34 35 36 37 38 39 40 41 42 43 44 45 46 47 48 49 50 51 52 53 54 55 56 57 58 59 60 61 62 63 64                                                                                                                                                                                                                        |      |        |         |      |       |           |       |       |        |
| 24 25 26 27 28 29 30 31 31 32 33 34 35 36 37 38 39 40 41 42 43 44 45 46 47 48 49 50 51 52 53 54 55 56 57 58 59 60 61 62 63 64                                                                                                                                                                                                                        |      |        |         |      |       |           |       |       |        |
| 25 26 27 28 29 30 31 31 32 33 34 35 36 37 38 39 40 41 42 43 44 45 46 47 48 49 50 51 52 53 54 55 56 57 58 59 60 61 62 63 64                                                                                                                                                                                                                           |      |        |         |      |       |           |       |       |        |
| 26 27 28 29 30 31 31 32 33 34 35 36 37 38 39 40 41 42 43 44 45 46 47 48 49 50 51 52 53 54 55 56 57 58 59 60 61 62 63 64                                                                                                                                                                                                                              |      |        |         |      |       |           |       |       |        |
| 27 28 29 30 31 31 32 33 34 43 35 36 37 38 39 40 41 42 43 44 45 46 47 48 49 50 51 52 53 54 55 56 57 58 59 60 61 61 62 63 64                                                                                                                                                                                                                           |      |        |         |      |       |           |       |       |        |
| 28 29 30 31 31 32 33 34 35 36 37 38 39 40 41 42 43 44 45 46 47 48 49 50 51 51 52 53 54 55 56 57 58 59 60 61 62 63 64                                                                                                                                                                                                                                 |      |        |         |      |       |           |       |       |        |
| 29 30 31 31 32 33 34 35 36 37 38 39 40 41 42 43 44 45 46 47 48 49 50 51 52 53 54 55 56 57 58 59 60 61 62 63 64                                                                                                                                                                                                                                       |      |        |         |      |       |           |       |       |        |
| 30 31 32 33 34 34 35 36 37 38 39 40 41 42 43 44 45 46 47 48 49 50 51 52 53 54 55 56 57 58 59 60 61 62 63 64                                                                                                                                                                                                                                          |      |        |         |      |       |           |       |       |        |
| 31 32 33 34 35 36 37 38 39 40 41 42 43 44 45 46 47 48 49 50 51 52 53 54 55 56 57 58 59 60 61 62 63 64                                                                                                                                                                                                                                                |      |        |         |      |       |           |       |       |        |
| 32<br>33<br>34<br>35<br>36<br>37<br>38<br>39<br>40<br>41<br>42<br>43<br>44<br>45<br>46<br>47<br>48<br>49<br>50<br>51<br>52<br>53<br>54<br>55<br>56<br>57<br>58<br>59<br>60<br>61<br>62<br>63<br>64                                                                                                                                                   |      |        |         |      |       |           |       |       |        |
| 33 34 35 36 37 38 39 40 41 42 43 44 45 46 47 48 49 50 51 52 53 54 55 56 57 58 59 60 61 62 63 64                                                                                                                                                                                                                                                      |      |        |         |      |       |           |       |       |        |
| 34 35 36 37 38 39 40 41 42 43 44 45 46 47 48 49 50 51 52 53 54 55 56 57 58 59 60 61 62 63 64                                                                                                                                                                                                                                                         |      |        |         |      |       |           |       |       |        |
| 35 36 37 38 39 40 41 42 43 44 45 46 47 48 49 50 51 52 53 54 55 56 57 58 59 60 61 62 63 64                                                                                                                                                                                                                                                            |      |        |         |      |       |           |       |       |        |
| 36 37 38 39 40 41 42 43 44 45 46 47 48 49 50 51 52 53 54 55 56 57 58 59 60 61 62 63 64                                                                                                                                                                                                                                                               |      |        |         |      |       |           |       |       |        |
| 37 38 39 40 41 42 43 44 45 46 47 48 49 50 51 52 53 54 55 56 57 58 59 60 61 62 63 64                                                                                                                                                                                                                                                                  |      |        |         |      |       |           |       |       |        |
| 38 39 40 41 42 43 44 45 46 47 48 49 50 51 52 53 54 55 56 57 58 59 60 61 62 63 64                                                                                                                                                                                                                                                                     |      |        |         |      |       |           |       |       |        |
| 39 40 41 42 43 444 45 46 47 48 49 50 51 52 53 54 55 56 57 58 59 60 61 62 63 64                                                                                                                                                                                                                                                                       |      |        |         |      |       |           |       |       |        |
| 40 41 42 43 44 45 46 47 48 49 50 51 52 53 54 55 66 57 58 59 60 61 62 63 64                                                                                                                                                                                                                                                                           |      |        |         |      |       |           |       |       |        |
| 41<br>42<br>43<br>44<br>45<br>46<br>47<br>48<br>49<br>50<br>51<br>52<br>53<br>54<br>55<br>56<br>57<br>58<br>59<br>60<br>61<br>62<br>63<br>64                                                                                                                                                                                                         |      |        |         |      |       |           |       |       |        |
| 42<br>43<br>44<br>45<br>46<br>47<br>48<br>49<br>50<br>51<br>52<br>53<br>54<br>55<br>56<br>57<br>58<br>59<br>60<br>61<br>62<br>63<br>64                                                                                                                                                                                                               |      |        |         |      |       |           |       |       |        |
| 43 44 45 46 47 48 49 50 51 52 53 54 55 56 67 57 58 59 60 61 62 63 64                                                                                                                                                                                                                                                                                 |      |        |         |      |       |           |       |       |        |
| 44 45 46 47 48 49 50 51 52 53 54 55 66 57 58 59 60 61 62 63 64                                                                                                                                                                                                                                                                                       |      |        |         |      |       |           |       |       |        |
| 45 46 47 48 49 50 51 52 53 54 55 56 57 58 59 60 61 62 63 64                                                                                                                                                                                                                                                                                          |      |        |         |      |       |           |       |       |        |
| 46<br>47<br>48<br>49<br>50<br>51<br>52<br>53<br>54<br>55<br>56<br>57<br>58<br>59<br>60<br>61<br>62<br>63<br>64                                                                                                                                                                                                                                       |      |        |         |      |       |           |       |       |        |
| 47 48 49 50 51 52 53 54 55 56 57 58 59 60 61 62 63 64                                                                                                                                                                                                                                                                                                |      |        |         |      |       |           |       |       |        |
| 48 49 50 51 52 53 54 55 6 57 58 59 60 61 62 63 64                                                                                                                                                                                                                                                                                                    |      |        |         |      |       |           |       |       |        |
| 49 50 51 52 53 54 55 56 57 58 59 60 61 62 63 64                                                                                                                                                                                                                                                                                                      |      |        |         |      |       |           |       |       |        |
| 50<br>51<br>52<br>53<br>54<br>55<br>56<br>57<br>58<br>59<br>60<br>61<br>62<br>63<br>64                                                                                                                                                                                                                                                               |      |        |         |      |       |           |       |       |        |
| 52<br>53<br>54<br>55<br>56<br>57<br>58<br>59<br>60<br>61<br>62<br>63<br>64                                                                                                                                                                                                                                                                           | 50   |        |         |      |       |           |       |       |        |
| 53<br>54<br>55<br>56<br>57<br>58<br>59<br>60<br>61<br>62<br>63<br>64                                                                                                                                                                                                                                                                                 |      |        |         |      |       |           |       |       |        |
| 54<br>55<br>56<br>57<br>58<br>59<br>60<br>61<br>62<br>63<br>64                                                                                                                                                                                                                                                                                       |      |        |         |      |       |           |       |       |        |
| 55<br>56<br>57<br>58<br>59<br>60<br>61<br>62<br>63<br>64                                                                                                                                                                                                                                                                                             |      |        |         |      |       |           |       |       |        |
| 56<br>57<br>58<br>59<br>60<br>61<br>62<br>63<br>64                                                                                                                                                                                                                                                                                                   |      |        |         |      |       |           |       |       |        |
| 57<br>58<br>59<br>60<br>61<br>62<br>63<br>64                                                                                                                                                                                                                                                                                                         |      |        |         |      |       |           |       |       |        |
| 58<br>59<br>60<br>61<br>62<br>63<br>64                                                                                                                                                                                                                                                                                                               |      |        |         |      |       |           |       |       |        |
| 59<br>60<br>61<br>62<br>63<br>64                                                                                                                                                                                                                                                                                                                     |      |        |         |      |       |           |       |       |        |
| 60<br>61<br>62<br>63<br>64                                                                                                                                                                                                                                                                                                                           |      |        |         |      |       |           |       |       |        |
| 61<br>62<br>63<br>64                                                                                                                                                                                                                                                                                                                                 |      |        |         |      |       |           |       |       |        |
| 62<br>63<br>64                                                                                                                                                                                                                                                                                                                                       |      |        |         |      |       |           |       |       |        |
| 63<br>64                                                                                                                                                                                                                                                                                                                                             |      |        |         |      |       |           |       |       |        |
| 64                                                                                                                                                                                                                                                                                                                                                   |      |        |         |      |       |           |       |       |        |
|                                                                                                                                                                                                                                                                                                                                                      |      |        |         |      |       |           |       |       |        |
|                                                                                                                                                                                                                                                                                                                                                      |      |        |         |      |       |           |       |       |        |
|                                                                                                                                                                                                                                                                                                                                                      | 65   |        |         |      |       |           |       |       |        |
| 66                                                                                                                                                                                                                                                                                                                                                   |      |        |         |      |       |           |       |       |        |
| \$ 55,000.00                                                                                                                                                                                                                                                                                                                                         | ٥/   |        |         |      | ć     | EE 000 00 |       |       |        |