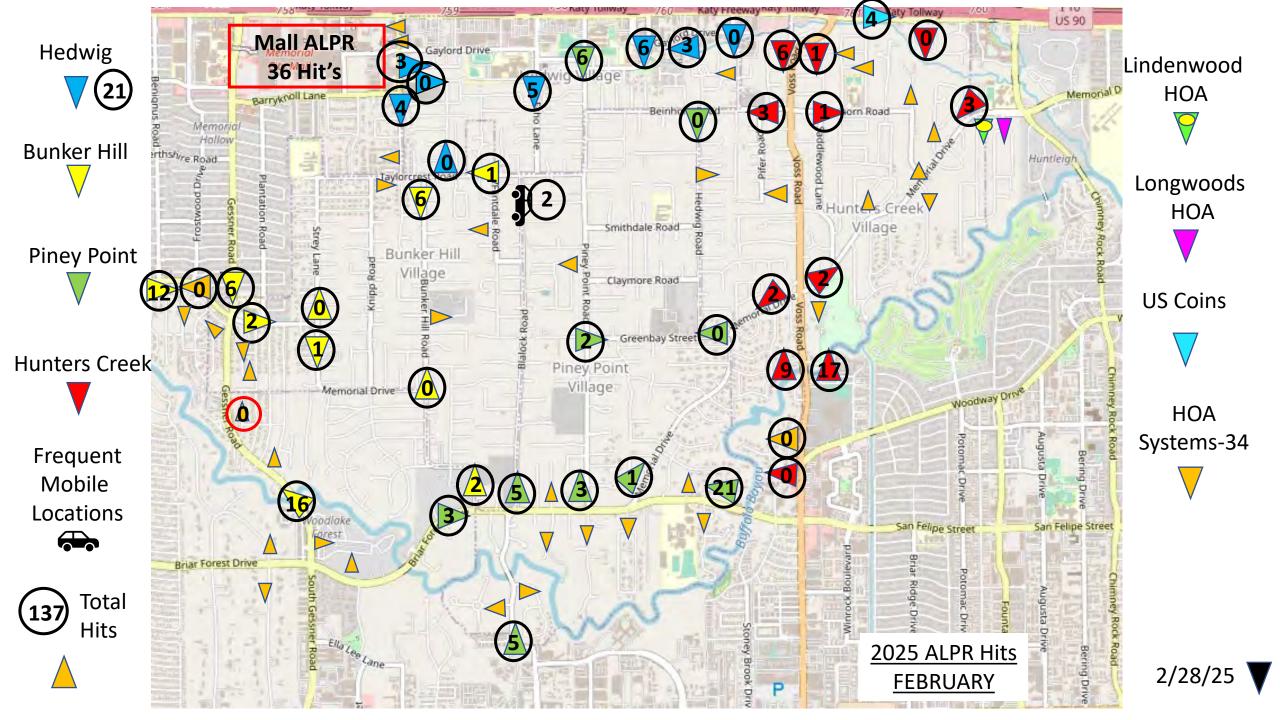

# Hits By Camera

Total Reads – 4,144,599

Unique Reads – 1,923,520

Hits- 170

6 Top Hits – 137

Hotlist – 1

- Stolen Vehicle
- Stolen Plate
- Gang Member
- Missing
- Amber
- Priority Restraining Order

| Num Plate Vehicle Loc Val Links II 1 PXF1974 GMC1500 19 \$ 23,000.00 2 QFL8875 Toy Prius 19 \$ 18,000.00 Fraud 3 VMB3486 NissanVer 7 \$ 14,000.00 Civil 4 5 6 7 8 9 10 11 12 13 14 15 16 17 18 19 20 21 22 23 24 25 26 27 28 29 30 31 32 33 34 44 45 46 47 48 49 49 40 41 42 43 44 45 46 47 48 49 90 51 52 53 54 55 56 65 77 58 59 60 61 61 62 63 64 |      |        |         | ALPR | Recov | reries    |       |       |        |
|------------------------------------------------------------------------------------------------------------------------------------------------------------------------------------------------------------------------------------------------------------------------------------------------------------------------------------------------------|------|--------|---------|------|-------|-----------|-------|-------|--------|
| 2                                                                                                                                                                                                                                                                                                                                                    |      | Plate  | Vehicle | Loc  |       | Val       |       | Links | Date   |
| 2 QFL8875 Toy Prius 19 \$ 18,000.00 Fraud 3 VMB3486 NissanVer 7 \$ 14,000.00 Civil 4 5 6 6 7 8 9 10 11 12 13 14 15 16 17 18 19 20 21 22 23 24 25 26 27 28 29 30 31 32 43 35 36 37 38 39 40 41 41 42 43 44 45 46 46 47 48 49 50 51 52 53 54 55 56 57 58 59 60 61 61 62 63 64                                                                          | 1 PX | F1974  | GMC1500 | 19   |       |           |       |       | 26-Jan |
| 4 5 5 6 7 7 8 8 9 10 111 122 13 144 155 16 16 17 18 19 20 21 22 23 24 25 26 27 28 29 30 31 32 24 25 26 27 28 29 30 31 32 33 34 35 36 37 38 39 40 41 42 43 44 45 46 47 48 49 50 51 52 53 54 55 56 57 58 59 60 61 62 63 64                                                                                                                             |      |        |         | 19   | \$    | 18,000.00 |       |       | 8-Feb  |
| 5 6 7 7 8 8 9 9 100 111 12 13 14 15 16 16 17 18 19 20 21 22 23 24 25 26 27 28 29 30 31 32 33 34 35 36 37 38 39 40 41 42 43 44 45 46 47 48 49 50 51 52 53 54 55 56 57 58 59 60 61 62 63 64                                                                                                                                                            |      | ЛВ3486 |         | 7    | 7 \$  |           | Civil |       | 28-Feb |
| 6                                                                                                                                                                                                                                                                                                                                                    |      |        |         |      |       |           |       |       |        |
| 7 8 9 9 10 111 112 12 13 14 15 16 17 18 19 20 21 12 22 23 24 25 26 27 28 29 30 31 32 33 34 35 36 37 38 39 40 41 42 43 44 45 46 47 48 49 50 51 52 53 54 55 56 57 58 59 60 61 62 63 64                                                                                                                                                                 |      |        |         |      |       |           |       |       |        |
| 8 9 10 10 111 12 13 14 15 16 17 18 19 20 21 22 23 24 25 26 27 28 29 30 31 32 33 34 35 36 37 38 39 40 41 42 43 44 45 46 47 48 49 50 51 52 53 54 55 56 57 58 59 60 61 62 63 64                                                                                                                                                                         |      |        |         |      |       |           |       |       |        |
| 9 10 11 12 13 14 15 16 17 18 19 20 21 22 23 24 25 26 27 28 29 30 31 32 33 34 35 36 37 38 39 40 41 42 43 44 45 46 47 48 49 50 51 55 55 55 55 55 55 55 55 55 55 55 55                                                                                                                                                                                  |      |        |         |      |       |           |       |       |        |
| 10 11 12 13 14 15 16 17 18 19 20 21 22 23 24 25 26 27 28 29 30 31 32 33 34 35 36 37 38 39 40 41 42 43 43 44 45 46 47 48 49 50 50 51 52 53 54 55 56 57 58 59 60 61 62 63 64                                                                                                                                                                           |      |        |         |      |       |           |       |       |        |
| 11 12 13 14 15 16 17 18 19 20 21 22 23 24 25 26 27 28 29 30 31 32 23 33 34 43 55 36 37 38 39 40 41 42 43 44 45 46 47 48 49 50 51 52 53 54 55 56 57 58 59 60 61 62 63 64                                                                                                                                                                              |      |        |         |      |       |           |       |       |        |
| 12 13 14 15 16 17 18 19 20 21 22 23 24 25 26 27 28 29 30 31 31 32 33 34 35 36 37 38 39 40 41 42 43 44 45 46 47 48 49 50 51 52 53 54 55 56 57 58 59 60 61 62 63 64                                                                                                                                                                                    |      |        |         |      |       |           |       |       |        |
| 13 14 15 16 17 18 19 20 21 22 23 24 25 26 27 28 29 30 31 13 22 33 34 43 35 36 37 38 39 40 41 42 43 44 45 46 47 48 49 50 51 52 53 54 55 56 57 58 59 60 61 62 63 64                                                                                                                                                                                    |      |        |         |      |       |           |       |       |        |
| 14 15 16 17 18 19 20 21 22 23 24 25 26 27 28 29 30 31 32 33 34 35 36 37 38 39 40 41 42 43 44 45 46 47 48 49 50 51 52 53 54 55 56 57 58 59 60 61 62 63 64                                                                                                                                                                                             |      |        |         |      |       |           |       |       |        |
| 15 16 17 18 19 20 21 22 23 24 25 26 27 28 29 30 31 31 32 33 34 45 56 37 38 39 40 41 42 43 44 45 46 47 48 49 50 51 52 53 54 55 56 57 58 59 60 61 61 62 63 64                                                                                                                                                                                          |      |        |         |      |       |           |       |       |        |
| 16 17 18 19 20 21 22 23 24 25 26 27 28 29 30 31 31 32 33 34 35 36 37 38 39 40 41 42 43 44 45 46 47 48 49 50 51 52 53 54 55 56 57 58 59 60 61 62 63 64                                                                                                                                                                                                |      |        |         |      |       |           |       |       |        |
| 17 18 19 20 21 22 23 24 25 26 27 28 29 30 31 31 32 33 34 35 36 37 38 39 40 41 42 43 44 45 46 47 48 49 50 51 52 53 54 55 56 57 58 59 60 61 61 62 63 64                                                                                                                                                                                                |      |        |         |      |       |           |       |       |        |
| 18 19 20 21 22 23 24 25 26 27 28 29 30 31 32 33 34 35 36 37 38 39 40 41 42 43 44 45 46 47 48 49 50 51 52 53 54 55 56 57 58 59 60 61 62 63 64                                                                                                                                                                                                         |      |        |         |      |       |           |       |       |        |
| 19 20 21 22 23 24 25 26 27 28 29 30 31 32 33 34 35 36 37 38 39 40 41 42 43 44 45 46 47 48 49 50 51 52 53 54 55 56 57 58 59 60 61 62 63 64                                                                                                                                                                                                            |      |        |         |      |       |           |       |       |        |
| 21 22 23 24 25 26 27 28 29 30 31 31 32 33 34 35 36 37 38 39 40 41 42 43 44 45 46 47 48 49 50 51 52 53 54 55 56 57 58 59 60 61 62 63 64                                                                                                                                                                                                               |      |        |         |      |       |           |       |       |        |
| 21 22 23 24 25 26 27 28 29 30 31 31 32 33 34 35 36 37 38 39 40 41 42 43 44 45 46 47 48 49 50 51 52 53 54 55 56 57 58 59 60 61 62 63 64                                                                                                                                                                                                               |      |        |         |      |       |           |       |       |        |
| 23 24 25 26 27 28 29 30 31 32 33 34 35 36 37 38 39 40 41 42 43 44 45 46 47 48 49 50 51 52 53 54 55 56 57 58 59 60 61 62 63 64                                                                                                                                                                                                                        |      |        |         |      |       |           |       |       |        |
| 24 25 26 27 28 29 30 31 31 32 33 34 35 36 37 38 39 40 41 42 43 44 45 46 47 48 49 50 51 52 53 54 55 56 57 58 59 60 61 62 63 64                                                                                                                                                                                                                        |      |        |         |      |       |           |       |       |        |
| 25 26 27 28 29 30 31 31 32 33 34 35 36 37 38 39 40 41 42 43 44 45 46 47 48 49 50 51 52 53 54 55 56 57 58 59 60 61 62 63 64                                                                                                                                                                                                                           |      |        |         |      |       |           |       |       |        |
| 26 27 28 29 30 31 31 32 33 34 35 36 37 38 39 40 41 42 43 44 45 46 47 48 49 50 51 52 53 54 55 56 57 58 59 60 61 62 63 64                                                                                                                                                                                                                              |      |        |         |      |       |           |       |       |        |
| 27 28 29 30 31 31 32 33 34 43 35 36 37 38 39 40 41 42 43 44 45 46 47 48 49 50 51 52 53 54 55 56 57 58 59 60 61 61 62 63 64                                                                                                                                                                                                                           |      |        |         |      |       |           |       |       |        |
| 28 29 30 31 31 32 33 34 35 36 37 38 39 40 41 42 43 44 45 46 47 48 49 50 51 51 52 53 54 55 56 57 58 59 60 61 62 63 64                                                                                                                                                                                                                                 |      |        |         |      |       |           |       |       |        |
| 29 30 31 31 32 33 34 35 36 37 38 39 40 41 42 43 44 45 46 47 48 49 50 51 52 53 54 55 56 57 58 59 60 61 62 63 64                                                                                                                                                                                                                                       |      |        |         |      |       |           |       |       |        |
| 30 31 32 33 34 34 35 36 37 38 39 40 41 42 43 44 45 46 47 48 49 50 51 52 53 54 55 56 57 58 59 60 61 62 63 64                                                                                                                                                                                                                                          |      |        |         |      |       |           |       |       |        |
| 31 32 33 34 35 36 37 38 39 40 41 42 43 44 45 46 47 48 49 50 51 52 53 54 55 56 57 58 59 60 61 62 63 64                                                                                                                                                                                                                                                |      |        |         |      |       |           |       |       |        |
| 32<br>33<br>34<br>35<br>36<br>37<br>38<br>39<br>40<br>41<br>42<br>43<br>44<br>45<br>46<br>47<br>48<br>49<br>50<br>51<br>52<br>53<br>54<br>55<br>56<br>57<br>58<br>59<br>60<br>61<br>62<br>63<br>64                                                                                                                                                   |      |        |         |      |       |           |       |       |        |
| 33 34 35 36 37 38 39 40 41 42 43 44 45 46 47 48 49 50 51 52 53 54 55 56 57 58 59 60 61 62 63 64                                                                                                                                                                                                                                                      |      |        |         |      |       |           |       |       |        |
| 34 35 36 37 38 39 40 41 42 43 44 45 46 47 48 49 50 51 52 53 54 55 56 57 58 59 60 61 62 63 64                                                                                                                                                                                                                                                         |      |        |         |      |       |           |       |       |        |
| 35 36 37 38 39 40 41 42 43 44 45 46 47 48 49 50 51 52 53 54 55 56 57 58 59 60 61 62 63 64                                                                                                                                                                                                                                                            |      |        |         |      |       |           |       |       |        |
| 36 37 38 39 40 41 42 43 44 45 46 47 48 49 50 51 52 53 54 55 56 57 58 59 60 61 62 63 64                                                                                                                                                                                                                                                               |      |        |         |      |       |           |       |       |        |
| 37 38 39 40 41 42 43 44 45 46 47 48 49 50 51 52 53 54 55 56 57 58 59 60 61 62 63 64                                                                                                                                                                                                                                                                  |      |        |         |      |       |           |       |       |        |
| 38 39 40 41 42 43 44 45 46 47 48 49 50 51 52 53 54 55 56 57 58 59 60 61 62 63 64                                                                                                                                                                                                                                                                     |      |        |         |      |       |           |       |       |        |
| 39 40 41 42 43 444 45 46 47 48 49 50 51 52 53 54 55 56 57 58 59 60 61 62 63 64                                                                                                                                                                                                                                                                       |      |        |         |      |       |           |       |       |        |
| 40 41 42 43 44 45 46 47 48 49 50 51 52 53 54 55 66 57 58 59 60 61 62 63 64                                                                                                                                                                                                                                                                           |      |        |         |      |       |           |       |       |        |
| 41<br>42<br>43<br>44<br>45<br>46<br>47<br>48<br>49<br>50<br>51<br>52<br>53<br>54<br>55<br>56<br>57<br>58<br>59<br>60<br>61<br>62<br>63<br>64                                                                                                                                                                                                         |      |        |         |      |       |           |       |       |        |
| 42<br>43<br>44<br>45<br>46<br>47<br>48<br>49<br>50<br>51<br>52<br>53<br>54<br>55<br>56<br>57<br>58<br>59<br>60<br>61<br>62<br>63<br>64                                                                                                                                                                                                               |      |        |         |      |       |           |       |       |        |
| 43 44 45 46 47 48 49 50 51 52 53 54 55 56 67 57 58 59 60 61 62 63 64                                                                                                                                                                                                                                                                                 |      |        |         |      |       |           |       |       |        |
| 44 45 46 47 48 49 50 51 52 53 54 55 66 57 58 59 60 61 62 63 64                                                                                                                                                                                                                                                                                       |      |        |         |      |       |           |       |       |        |
| 45 46 47 48 49 50 51 52 53 54 55 56 57 58 59 60 61 62 63 64                                                                                                                                                                                                                                                                                          |      |        |         |      |       |           |       |       |        |
| 46<br>47<br>48<br>49<br>50<br>51<br>52<br>53<br>54<br>55<br>56<br>57<br>58<br>59<br>60<br>61<br>62<br>63<br>64                                                                                                                                                                                                                                       |      |        |         |      |       |           |       |       |        |
| 47 48 49 50 51 52 53 54 55 56 57 58 59 60 61 62 63 64                                                                                                                                                                                                                                                                                                |      |        |         |      |       |           |       |       |        |
| 48 49 50 51 52 53 54 55 6 57 58 59 60 61 62 63 64                                                                                                                                                                                                                                                                                                    |      |        |         |      |       |           |       |       |        |
| 49 50 51 52 53 54 55 56 57 58 59 60 61 62 63 64                                                                                                                                                                                                                                                                                                      |      |        |         |      |       |           |       |       |        |
| 50<br>51<br>52<br>53<br>54<br>55<br>56<br>57<br>58<br>59<br>60<br>61<br>62<br>63<br>64                                                                                                                                                                                                                                                               |      |        |         |      |       |           |       |       |        |
| 52<br>53<br>54<br>55<br>56<br>57<br>58<br>59<br>60<br>61<br>62<br>63<br>64                                                                                                                                                                                                                                                                           | 50   |        |         |      |       |           |       |       |        |
| 53<br>54<br>55<br>56<br>57<br>58<br>59<br>60<br>61<br>62<br>63<br>64                                                                                                                                                                                                                                                                                 |      |        |         |      |       |           |       |       |        |
| 54<br>55<br>56<br>57<br>58<br>59<br>60<br>61<br>62<br>63<br>64                                                                                                                                                                                                                                                                                       |      |        |         |      |       |           |       |       |        |
| 55<br>56<br>57<br>58<br>59<br>60<br>61<br>62<br>63<br>64                                                                                                                                                                                                                                                                                             |      |        |         |      |       |           |       |       |        |
| 56<br>57<br>58<br>59<br>60<br>61<br>62<br>63<br>64                                                                                                                                                                                                                                                                                                   |      |        |         |      |       |           |       |       |        |
| 57<br>58<br>59<br>60<br>61<br>62<br>63<br>64                                                                                                                                                                                                                                                                                                         |      |        |         |      |       |           |       |       |        |
| 58<br>59<br>60<br>61<br>62<br>63<br>64                                                                                                                                                                                                                                                                                                               |      |        |         |      |       |           |       |       |        |
| 59<br>60<br>61<br>62<br>63<br>64                                                                                                                                                                                                                                                                                                                     |      |        |         |      |       |           |       |       |        |
| 60<br>61<br>62<br>63<br>64                                                                                                                                                                                                                                                                                                                           |      |        |         |      |       |           |       |       |        |
| 61<br>62<br>63<br>64                                                                                                                                                                                                                                                                                                                                 |      |        |         |      |       |           |       |       |        |
| 62<br>63<br>64                                                                                                                                                                                                                                                                                                                                       |      |        |         |      |       |           |       |       |        |
| 63<br>64                                                                                                                                                                                                                                                                                                                                             |      |        |         |      |       |           |       |       |        |
| 64                                                                                                                                                                                                                                                                                                                                                   |      |        |         |      |       |           |       |       |        |
|                                                                                                                                                                                                                                                                                                                                                      |      |        |         |      |       |           |       |       |        |
|                                                                                                                                                                                                                                                                                                                                                      |      |        |         |      |       |           |       |       |        |
|                                                                                                                                                                                                                                                                                                                                                      | 65   |        |         |      |       |           |       |       |        |
| 66                                                                                                                                                                                                                                                                                                                                                   |      |        |         |      |       |           |       |       |        |
| \$ 55,000.00                                                                                                                                                                                                                                                                                                                                         | ٥/   |        |         |      | ć     | EE 000 00 |       |       |        |