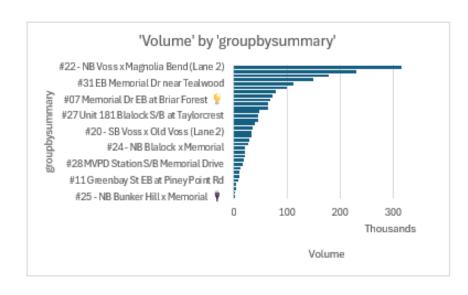

# Total 'Volume' by 'groupbysummary'

| groupbysummary                             | ų. | Sum of Volume |
|--------------------------------------------|----|---------------|
| #22 - NB Voss x Magnolia Bend (Lane 2)     |    | 316888        |
| #13 NB Gessner Rd                          |    | 231502        |
| #23 - WB San Felipe x Buffalo Bayou        |    | 178748        |
| #08 2200 S Piney Point Rd NB at City Limit |    | 150585        |
| #31 EB Memorial Dr near Tealwood           |    | 112471        |
| #19 - SB Voss x Old Voss (Lane 1)          |    | 100542        |
| #12 Piney Point Dr SB at Gaylord           |    | 78965         |
| #01 Gessner SB at Frostwood Elementary (   | 9  | 72883         |
| #07 Memorial Dr EB at Briar Forest 💡       |    | 68598         |
| #16 Memorial Dr WB at E Creekside Dr 💡     |    | 64383         |
| #17 Memorial Dr WB at Voss 🟺               |    | 63553         |
| #21 - NB Voss x Magnolia Bend (Lane 1)     |    | 48206         |
| #27 Unit 181 Blalock S/B at Taylorcrest    |    | 46416         |
| #02 Memorial Dr EB at Gessner              |    | 45190         |
| #18 Memorial Dr EB at Voss 💡               |    | 38869         |
| #05 Bunkerhill Rd SB at Taylorcrest        |    | 36126         |
| #20 - SB Voss x Old Voss (Lane 2)          |    | 32368         |
| #04 Memorial Dr NB at Briar Forest 🟺       |    | 32365         |
| #30 EB Beinhorn Rd @ Voss Rd               |    | 29325         |
| #14 Beinhorn Rd WB at Pipher               |    | 26423         |
| #24 - NB Blalock x Memorial                |    | 20872         |
| #10 On Memorial Dr EB from San Felipe      |    | 20433         |
| #06 Taylorcrest Rd WB at Flintdale         |    | 20213         |
| #09 N Piney Point Rd at Memorial Dr        |    | 19481         |
| #28 MVPD Station S/B Memorial Drive        |    | 15840         |
| #26 - SB Hedwig x Beinhorn                 |    | 12474         |
| Strey NB at Memorial 🟺                     |    | 10598         |
| #32 WB Greenbay @ Memorial Dr              |    | 9889          |
| #11 Greenbay St EB at Piney Point Rd       |    | 9263          |
| #01 Inbound, Riverview Way, EB             |    | 3606          |
| #29 - Riverbend Main Entrance 🖞            |    | 3273          |
| #15 Hunters Creek Dr SB at I-10 💡          |    | 2920          |
| #25 - NB Bunker Hill x Memorial 🟺          |    | 252           |
| Grand Total                                |    | 1923520       |