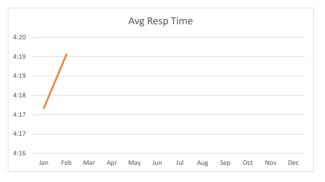

# 911/Emergency Designated Calls - EMS and Fire

Total 6@3:11

Bunker Hill 3@3:13

Piney Point 3@3:08

Hunters Creek 0@0

# **EMS Only**

Total 5@3:01

Bunker Hill 3@3:13

Piney Point 2@2:43

Hunters Creek 0@0

# Fire Only

Total 1@3:59

Bunker Hill 0@0:00

Piney Point 1@3:59

Hunters Creek 0@0:00

# Radio Calls – Fire Assist

Total 27@4:14

Bunker Hill 5@1:27

Piney Point 5@3:19

Hunters Creek 17@5:55\*

# Radio Calls - EMS Assist

Total 3@4:21

Bunker Hill 0@0

Piney Point 2@5:16

Hunters Creek 1@2:32

<sup>\*</sup> Officer failed to log being on scene

MORIAL VILLA

POLICE