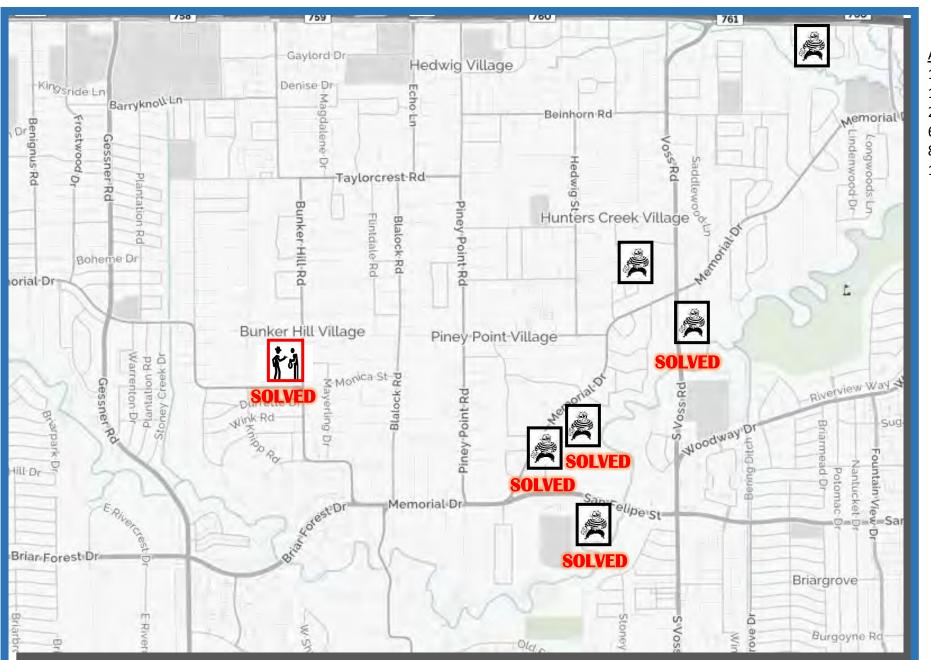

# 2025 Burglary Map

| <u>Address</u> | <u>A</u> | <u>llarm</u> | <u>POE</u>   |
|----------------|----------|--------------|--------------|
| 11014 Wick     | wood     | N            | Rear Window  |
| 11119 Mea      | dowick   | N            | Rear Window  |
| 22 Farnham     | Park     | Υ            | Crtyd Window |
| 628 Voss Ro    | ad       | N            | Rear Door    |
| 8525 Katy F    | WY       | Υ            | Side Window  |
| 10906 Timb     | erglen   | Υ            | Rear Door    |

# 2025 Robberies

Address MO 300 Gentilly Pl Jugging

**Daytime Burglary** 

Nighttime Burglary

Robbery

# 2025 Auto Burglary Map

Address POE
533 Dana Lane UNL
347 Hunters Trail UNL