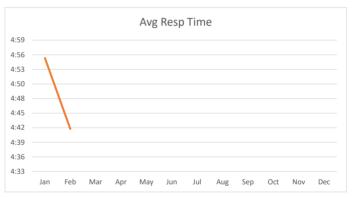

# 911/Emergency Designated Calls - EMS and Fire

Total 6@3:11

Bunker Hill 3@3:13

Piney Point 3@3:08

Hunters Creek 0@0

# **EMS Only**

Total 5@3:01

Bunker Hill 3@3:13

Piney Point 2@2:43

Hunters Creek 0@0

# Fire Only

Total 1@3:59

Bunker Hill 0@0:00

Piney Point 1@3:59

Hunters Creek 0@0:00

# Radio Calls – Fire Assist

Total 27@4:14

Bunker Hill 5@1:27

Piney Point 5@3:19

Hunters Creek 17@5:55\*

# Radio Calls - EMS Assist

Total 3@4:21

Bunker Hill 0@0

Piney Point 2@5:16

Hunters Creek 1@2:32

<sup>\*</sup> Officer failed to log being on scene

MORIAL VILLA

POLICE