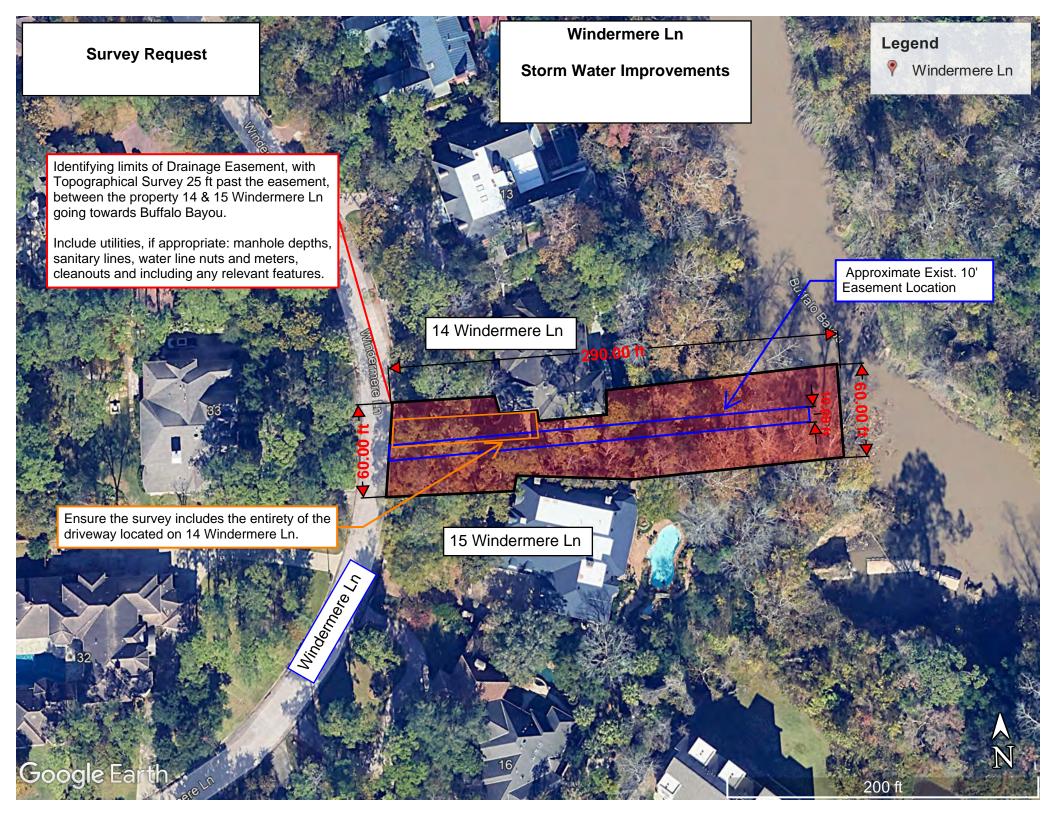

AYES: Herminghaus, Dodds, Rohde and Bender.

NAYS: None.

Recommendation (4): Councilmember Bender moved to approve a supplementary survey, specifically the 100-foot option, conducted by Landtech, at a cost of \$5,800.00 for the Windermere Outfall (PPV Outfall Only). Councilmember Dodds seconded the motion. The motion passed with the following results: